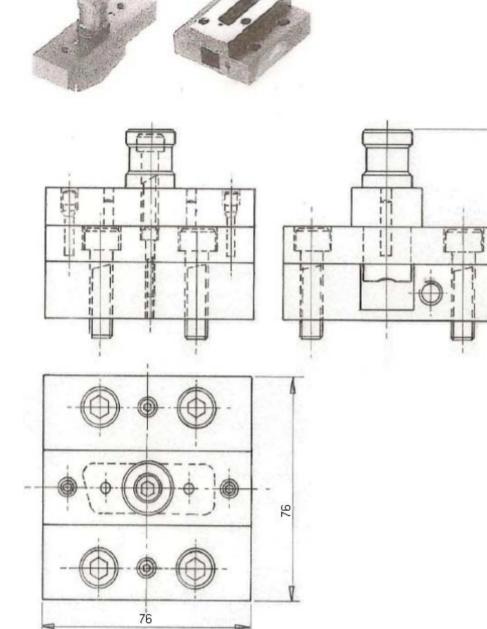

## **Scart Connector Punch**

## **Part Number Table**

| Description            | Part Number |
|------------------------|-------------|
| Punch, Scart Connector | 901-1300    |

Important Notice : This data sheet and its contents (the "Information") belong to the members of the Premier Famell group of companies (the "Group") or are licensed to it. No licence is granted for the use of it other than for information purposes in connection with the products to which it relates. No licence of any intellectual property rights is granted. The Information is subject to change without notice and replaces all data sheets previously supplied. The Information supplied is believed to be accurate but the Group assumes no responsibility for its accuracy or completeness, any error in or omission from it or for any use made of it. Users of this data sheet should check for themselves the Information and the suitability of the products for their purpose and not make any assumptions based on information included or omitted. Liability for loss or damage resulting from any reliance on the Information or use of it (including liability resulting from negligence or where the Group was aware of the Group. © Premier Farnell plc 2011.