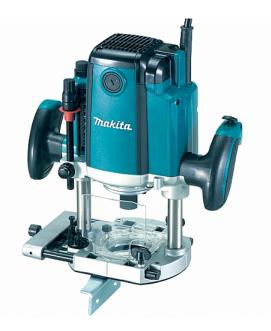

## Product information 1/2" PLUNGE ROUTER

## RP1801X

| Collet Capacity       | 1/2 "                  |
|-----------------------|------------------------|
| Max plunge capacity   | 70 mm                  |
| No load speed         | 22000 rpm              |
| Input wattage         | 1650 w                 |
| Vibration K factor    | 1.5 m/sec <sup>2</sup> |
| Noise sound power     | 97 dB(A)               |
| Noise sound pressure  | 86 dB(A)               |
| Noise K factor        | 3 dB(A)                |
| Net weight            | 6.0 kg                 |
| Vibration cutting MDF | 4 m/sec <sup>2</sup>   |
|                       |                        |