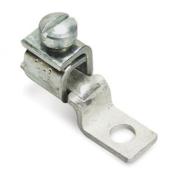

## Color-Keyed®

T&B Catalog Number: 35301

**UPC Number:** 78621035301

**Description:** Locktite Copper One-Hole Lug, Offset

Tongue for Conductor Range 14-6

Status: Active

| WEB_USE                        |                                                                                                       |
|--------------------------------|-------------------------------------------------------------------------------------------------------|
| -T&B Product Line              | 006                                                                                                   |
| Features                       |                                                                                                       |
| _                              | Double laps at top give greater thread strength and lock screw when tightened.                        |
| -                              | Copper tongue makes a low resistance terminal.                                                        |
| General                        |                                                                                                       |
| -Style                         | One-Hole Lug, Offset Tongue                                                                           |
| -Material                      | Copper                                                                                                |
| -Wire Range                    | 14-6                                                                                                  |
| Dimension Information          |                                                                                                       |
| -A (inches)                    | 1 3/16                                                                                                |
| -B (inches)                    | 1/2                                                                                                   |
| -C (inches)                    | 3/8                                                                                                   |
| -D (inches)                    | .064                                                                                                  |
| -F (inches)                    | 7/32                                                                                                  |
| -G (inches)                    | #10                                                                                                   |
| Packaging                      |                                                                                                       |
| -T&B Inner Pack                | 100                                                                                                   |
| -Package in Units              | 500                                                                                                   |
| -T&B Sold in UOM               | Each                                                                                                  |
| -T&B Weight Per UOM            | 2.57 lbs. per 100                                                                                     |
| Application Support            |                                                                                                       |
| -Recommended Tightening Torque | Available on Website                                                                                  |
| Notes                          |                                                                                                       |
|                                | Add suffix G to above catalog number for lug connector with green screw for grounding identification. |
| Certifications                 |                                                                                                       |
| -RoHS Compliance               | Yes                                                                                                   |
| Certifications                 |                                                                                                       |
|                                |                                                                                                       |