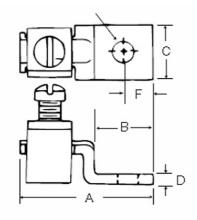

## Color-Keyed®

T&B Catalog Number: 35301

**UPC Number:** 78621035301

**Description:** Locktite Copper One-Hole Lug, Offset

Tongue for Conductor Range 14-6

Status: Active

| WEB_USE                        |                                                                                                       |
|--------------------------------|-------------------------------------------------------------------------------------------------------|
| -T&B Product Line              | 006                                                                                                   |
| Features                       |                                                                                                       |
| _                              | Double laps at top give greater thread strength and lock screw when tightened.                        |
| -                              | Copper tongue makes a low resistance terminal.                                                        |
| General                        |                                                                                                       |
| -Style                         | One-Hole Lug, Offset Tongue                                                                           |
| -Material                      | Copper                                                                                                |
| -Wire Range                    | 14-6                                                                                                  |
| Dimension Information          |                                                                                                       |
| -A (inches)                    | 1 3/16                                                                                                |
| -B (inches)                    | 1/2                                                                                                   |
| -C (inches)                    | 3/8                                                                                                   |
| -D (inches)                    | .064                                                                                                  |
| -F (inches)                    | 7/32                                                                                                  |
| -G (inches)                    | #10                                                                                                   |
| Packaging                      |                                                                                                       |
| -T&B Inner Pack                | 100                                                                                                   |
| -Package in Units              | 500                                                                                                   |
| -T&B Sold in UOM               | Each                                                                                                  |
| -T&B Weight Per UOM            | 2.57 lbs. per 100                                                                                     |
| Application Support            |                                                                                                       |
| -Recommended Tightening Torque | Available on Website                                                                                  |
| Notes                          |                                                                                                       |
|                                | Add suffix G to above catalog number for lug connector with green screw for grounding identification. |
| Certifications                 |                                                                                                       |
| -RoHS Compliance               | Yes                                                                                                   |
| Certifications                 |                                                                                                       |
|                                |                                                                                                       |