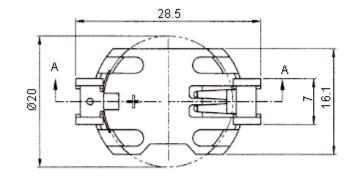

Section A-A

| General Tolerance |      |  |  |  |  |
|-------------------|------|--|--|--|--|
| Dimension : 0     | ±0.3 |  |  |  |  |
| 0                 | ±0.2 |  |  |  |  |
| Angle : ±3° 0     | ±0.1 |  |  |  |  |

## Part Number Table

| Description                | Part Number  |  |  |  |
|----------------------------|--------------|--|--|--|
| Battery Holder, DIP, 20 mm | CH005-2032LF |  |  |  |

**PCB Mounting Layout** 

**Dimensions : Millimetres** 