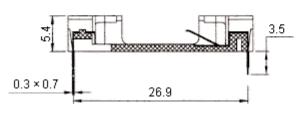

Section A-A

| General Tolerance |      |  |  |  |  |
|-------------------|------|--|--|--|--|
| Dimension : 0     | ±0.3 |  |  |  |  |
| 0                 | ±0.2 |  |  |  |  |
| Angle : ±3° 0     | ±0.1 |  |  |  |  |

**Dimensions : Millimetres** 