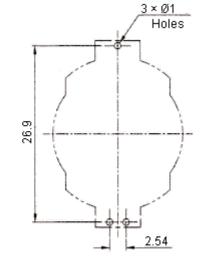

## Part Number Table

| Description                | Part Number  |  |  |  |
|----------------------------|--------------|--|--|--|
| Battery Holder, DIP, 20 mm | CH005-2032LF |  |  |  |

**PCB Mounting Layout** 

**Dimensions : Millimetres** 