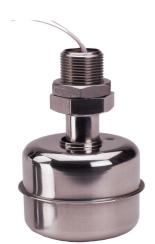

The SSF26 is a vertically mounted float switch designed to give reliable switching at temperatures up to 200°C.

Mounting is in the top or bottom of the tank from the inside, so requires access to the inside of the tank.

These are manufactured in 316 grade stainless steel and will work in liquids of SG 0.65 minimum.

The switch action may be reversed by removing the float, inverting and then refitting it to the stem.

Typical application is in deep frying oil tanks.