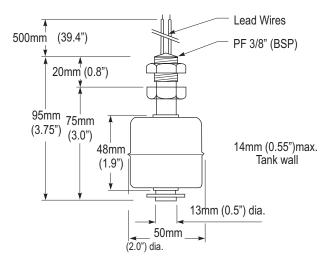

#### **Mechanical Dimensions**

Cynergy3 Components Ltd. 7 Cobham Road Ferndown Industrial Estate Wimborne, Dorset BH21 7PE Telephone +44 (0) 1202 897969

Email:sales@cynergy3.com

ISO9001 CERTIFIED

www.cynergy3.com