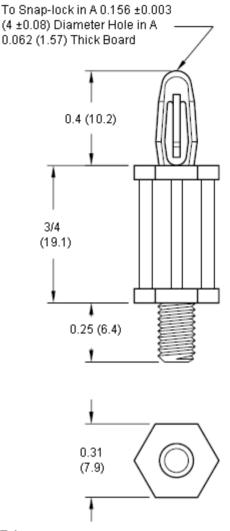

## **Studded Circuit Board Support**

Dimensions: Millimetres (Inches)

**Tolerances:** 

Unless otherwise specified
Dimensions are for reference purposes only

## **Specifications:**

Material : Nylon 66 Colour : Natural

## **Part Number Table**

| Description                   | Part Number |
|-------------------------------|-------------|
| Studded Circuit Board Support | 2624        |

Important Notice: This data sheet and its contents (the "Information") belong to the members of the Premier Farnell group of companies (the "Group") or are licensed to it. No licence is granted for the use of it other than for information purposes in connection with the products to which it relates. No licence of any intellectual property rights is granted. The Information is subject to change without notice and replaces all data sheets previously supplied. The Information supplied is believed to be accurate but the Group assumes no responsibility for its accuracy or completeness, any error in or omission from it or for any use made of it. Users of this data sheet should check for themselves the Information and the suitability of the products for their purpose and not make any assumptions based on information included or omitted. Liability for loss or damage resulting from any reliance on the Information or use of it (including liability resulting from negligence or where the Group was aware of the possibility of such loss or damage arising) is excluded. This will not operate to limit or restrict the Group's liability for death or personal injury resulting from its negligence. Multicomp is the registered trademark of the Group. © Premier Farnell plc 2011.