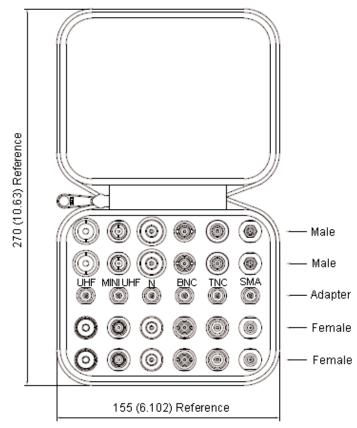

## Part Number Table

| Description              | Part Number |  |  |
|--------------------------|-------------|--|--|
| Adaptor Kit, RF 6 Series | 427-2717    |  |  |

www.element14.com

www.farnell.com

www.newark.com