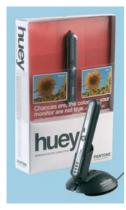

## **Monitor Colour Calibrator**

An easy to use monitor colour correction tool to help adjust the colours of your monitor so that what you seeing is more true-to-life.

- is more true-to-iire.

  Model: Pantone Huey

  Use on CRT with suction pads or TFT/LCD by hanging in front of display

  Ideal for digital photographers, designers, desktop publishers, gamers etc

  5 pre-defined settings for photos, office documents, gaming, graphic art and web browsing

  Ambient light sensor

  USB interface

  Supports Win 2000/XP & Mac OS X 10.3 or above

Aniibietii ligiii Serisori
 USB interface
 Supports Win 2000/XP & Mac OS X 10.3 or above
 Dimensions (HxWxD): 100x10x12mm
Contents: Colour corrector, desktop cradle, USB extension cable, software and user guide.