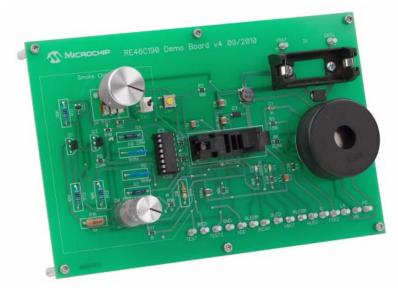

#### **Summary Description:**

The demo board is a complete stand-alone smoke detector application with a smoke chamber emulator. The demo board allows evaluation of all the functions of the RE46C190. Key test points of the device are available at the bottom edge of the demo board. It is designed for battery operation using a CR123A battery or can be operated using a power supply. The RE46C190 application circuit is on the right side of the board by the battery holder and piezo horn and the smoke chamber emulator is on the left. The smoke chamber emulator can be disconnected from the application circuit and a photo smoke chamber or its components can be connected to the demo board.