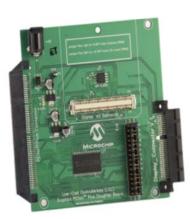

## Cost Controllerless (LCC) Graphics PICtail Plus Daughter Board Buy it Now umber: AC164144

The Low-Cost Controllerless (LCC) Graphics PICtail Plus Daughter Board enables development of graphics solutions without an external graphics controller, thus reducing system BOM cost for many applications. The board is designed to attach to a PIC32 starter kit (DM320001, DM320003-2, DM320004) or an Explorer16 development board (DM240001) and one of Microchip LCD Modules including the Truly 3.2" QVGA board and the 4.3" WQVGA Powertip display panel

## Features:

- Can drive QVGA 8bpp with PIC32 alone
  Can drive WQVGA 16bpp with external 256KB SRAM Frame buffer
  Display connector for interfacing with different display boards
- PICtail Plus Interface for connecting to Explorer 16 Development Board
- Starter Kit Connector