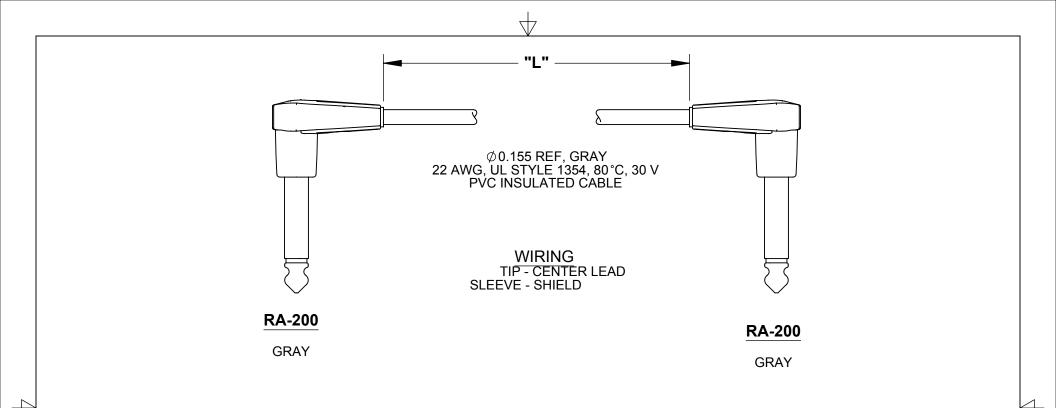

## NOTES:

1. MATERIALS: MOLDING MATERIAL - PLASTIC, CAB PLUG - BRASS, NICKEL PLATED

2. THIS PRODUCT IS RoHS COMPLIANT.

| PART NUMBER | "L" - LENGTH      |
|-------------|-------------------|
| 15AK15X     | 6 FEET ±1.0 INCH  |
| 15AM15X     | 8 FEET ±1.0 INCH  |
| 15AR15X     | 15 FEET ±1.0 INCH |