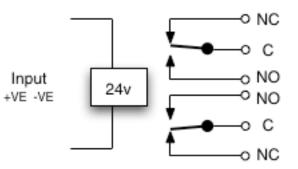

# Handy Little Relay 24VDC

Supply Voltage 24VDC

Coil Resistance  $1200\Omega$ 

Nominal Current 25mA

**Output** Two Pole Change Over relay contacts, volt free (dry).

Rated at 8A at 240VAC 8A at 30VDC

Indicator Red LED

#### **Circuit diagram**

This relay is polarised and is therefore suitable for alarm bell circuits. It must be wired the correct way round for it to operate. There is also a back EMF suppressing diode.