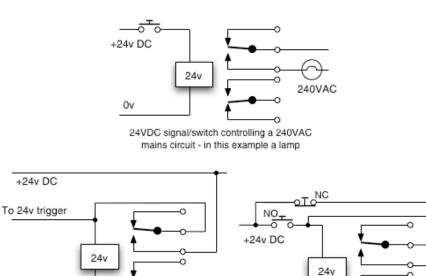

### **Sample Applications**

0v

Common Ground Electrical latch - stays on when triggered

Push the NO to turn on, push the NC to turn off

-0