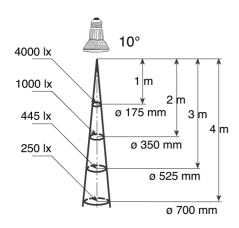

# **UV** Stop

Illuminance Diagram

#### **Product Attributes** Hi-Spot 80 50W/SP10° Item description **Ordering Code** 0021161 **EAN** code 5410288211619 **Packing Quantity** 15 Wattage (W) 50 Voltage (V) 240 E27 Cap Max. Over. Length (mm) 108 Diameter (mm) 81 2900 Colour Temp (K) Beam angle(°) 10 Peak intensity (CD) 4000 Average life (hours) 2500