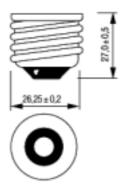

#### **Product Attributes** Hi-Spot 80 50W/SP10° Item description **Ordering Code** 0021161 **EAN** code 5410288211619 **Packing Quantity** 15 Wattage (W) 50 Voltage (V) 240 E27 Cap Max. Over. Length (mm) 108 Diameter (mm) 81 2900 Colour Temp (K) Beam angle(°) 10 Peak intensity (CD) 4000 Average life (hours) 2500