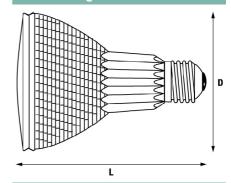

## Line Drawing

Lamp Cap

E27/ES

#### **Product Attributes** Hi-Spot 80 50W/SP10° Item description **Ordering Code** 0021161 **EAN** code 5410288211619 **Packing Quantity** 15 Wattage (W) 50 Voltage (V) 240 E27 Cap Max. Over. Length (mm) 108 Diameter (mm) 81 2900 Colour Temp (K) Beam angle(°) 10 Peak intensity (CD) 4000 Average life (hours) 2500