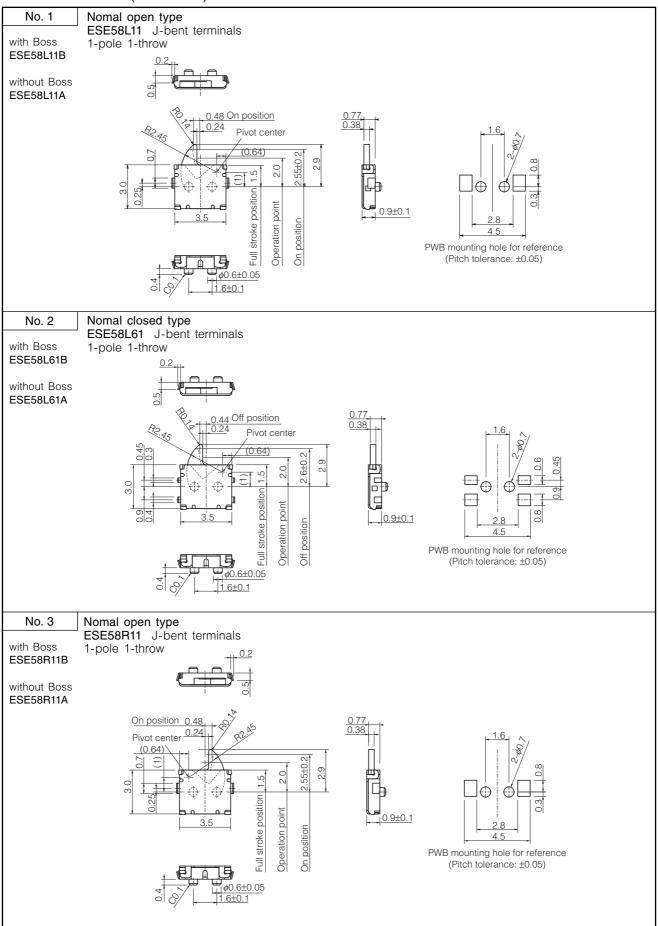

ushing distance)  | With boss : 1.4 mm (1.5 mm) Without boss : 2.1 mm (1.5 mm) |
| Operating Life                  | 50000 cycles min.                                          |
| Temperature Range               | -10 °C to +60 °C                                           |
| Heat Resistance                 | +70 °C for 96 hours                                        |
| Low Temperature Resistance      | −25 °C for 96 hours                                        |
| Humidity Resistance             | +40 °C 90 % to 95 % RH for 96 hours                        |
| Minimum Quantity/Packing Unit   | 5000 pcs. Embossed Taping (Reel Pack)                      |
| Quantity/Carton                 | 30000 pcs.                                                 |

### ■ Dimensions in mm (not to scale)



#### ■ Dimensions in mm (not to scale)



# ■ Circuit Diagram



# ■ Packaging Specifications Standard Reel Dimensions in mm (not to scale)