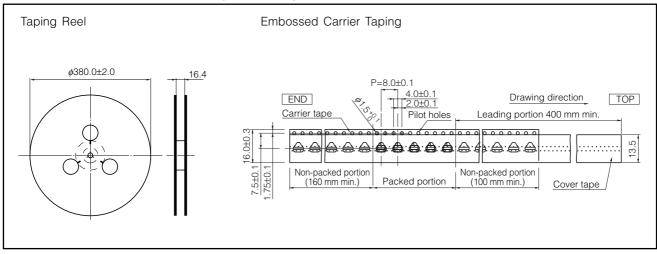

|
| Temperature Range               | -10 °C to +60 °C                                           |
| Heat Resistance                 | +70 °C for 96 hours                                        |
| Low Temperature Resistance      | −25 °C for 96 hours                                        |
| Humidity Resistance             | +40 °C 90 % to 95 % RH for 96 hours                        |
| Minimum Quantity/Packing Unit   | 5000 pcs. Embossed Taping (Reel Pack)                      |
| Quantity/Carton                 | 30000 pcs.                                                 |

### ■ Dimensions in mm (not to scale)



#### ■ Dimensions in mm (not to scale)



# ■ Circuit Diagram



# ■ Packaging Specifications Standard Reel Dimensions in mm (not to scale)