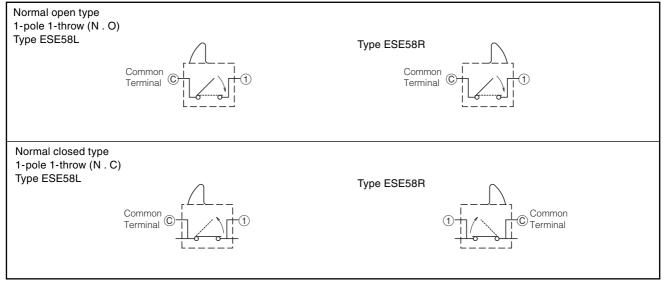

1 mm (1.5 mm) |
| Operating Life                  | 50000 cycles min.                                          |
| Temperature Range               | -10 °C to +60 °C                                           |
| Heat Resistance                 | +70 °C for 96 hours                                        |
| Low Temperature Resistance      | −25 °C for 96 hours                                        |
| Humidity Resistance             | +40 °C 90 % to 95 % RH for 96 hours                        |
| Minimum Quantity/Packing Unit   | 5000 pcs. Embossed Taping (Reel Pack)                      |
| Quantity/Carton                 | 30000 pcs.                                                 |

### ■ Dimensions in mm (not to scale)



#### ■ Dimensions in mm (not to scale)



# ■ Circuit Diagram



# ■ Packaging Specifications Standard Reel Dimensions in mm (not to scale)