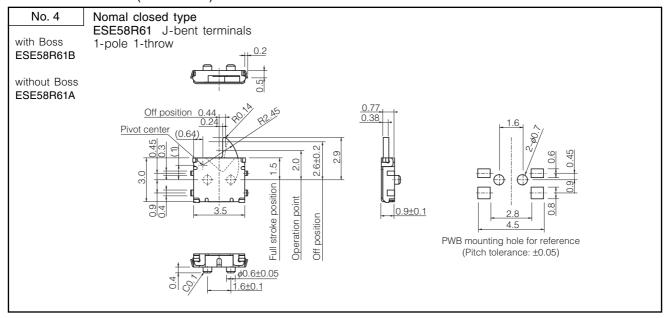

5 mm) Without boss : 2.1 mm (1.5 mm) |
| Operating Life                  | 50000 cycles min.                                          |
| Temperature Range               | -10 °C to +60 °C                                           |
| Heat Resistance                 | +70 °C for 96 hours                                        |
| Low Temperature Resistance      | −25 °C for 96 hours                                        |
| Humidity Resistance             | +40 °C 90 % to 95 % RH for 96 hours                        |
| Minimum Quantity/Packing Unit   | 5000 pcs. Embossed Taping (Reel Pack)                      |
| Quantity/Carton                 | 30000 pcs.                                                 |

### ■ Dimensions in mm (not to scale)



#### ■ Dimensions in mm (not to scale)



# ■ Circuit Diagram



# ■ Packaging Specifications Standard Reel Dimensions in mm (not to scale)