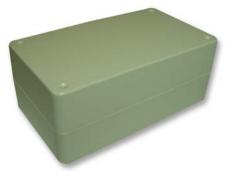

### Features:

- 2 part ABS boxes
- A range of three versatile and attractive boxes in ABS with a polished finish
- Their rugged yet simple features make them unobtrusive and ideal for domestic, commercial and office applications
- The lid is retained by 4 × 3.5 mm countersunk plated screws into brass inserts.
- Printed circuit board slots are provided in the base of BM12 W and in both halves of BM22 W
- · Standard colour for this range is white