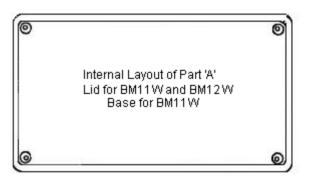

### Features:

- 2 part ABS boxes
- A range of three versatile and attractive boxes in ABS with a polished finish
- Their rugged yet simple features make them unobtrusive and ideal for domestic, commercial and office applications
- The lid is retained by 4 × 3.5 mm countersunk plated screws into brass inserts.
- Printed circuit board slots are provided in the base of BM12 W and in both halves of BM22 W
- · Standard colour for this range is white