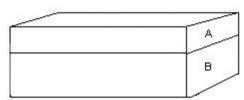

### BM12W

#### BM22W

## **Specifications**

| Overall Dimensions |        |        | Nominal Wall | Part Number |
|--------------------|--------|--------|--------------|-------------|
| Width              | Length | Height | Thickness    |             |
| 143                | 82     | 30     | 3            | BM11W       |
|                    |        | 44     |              | BM12W       |
|                    |        | 58     |              | BM22W       |