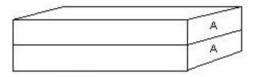

### BM12W

## **Specifications**

| Overall Dimensions |        |        | Nominal Wall | Part Number |
|--------------------|--------|--------|--------------|-------------|
| Width              | Length | Height | Thickness    |             |
| 143                | 82     | 30     | 3            | BM11W       |
|                    |        | 44     |              | BM12W       |
|                    |        | 58     |              | BM22W       |