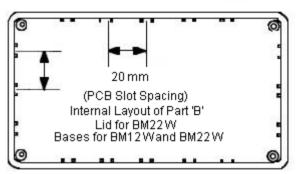

### Features:

- 2 part ABS boxes
- A range of three versatile and attractive boxes in ABS with a polished finish
- Their rugged yet simple features make them unobtrusive and ideal for domestic, commercial and office applications
- The lid is retained by 4 × 3.5 mm countersunk plated screws into brass inserts.
- Printed circuit board slots are provided in the base of BM12 W and in both halves of BM22 W
- · Standard colour for this range is white