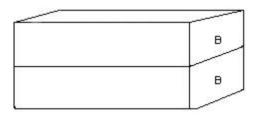

#### BM22W

## **Specifications**

| Overall Dimensions |        |        | Nominal Wall | Part Number |
|--------------------|--------|--------|--------------|-------------|
| Width              | Length | Height | Thickness    |             |
| 143                | 82     | 30     | 3            | BM11W       |
|                    |        | 44     |              | BM12W       |
|                    |        | 58     |              | BM22W       |