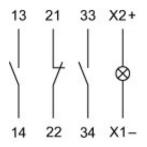

### Wiring diagram

**Component layout** 

#### Switching element

Switching voltage 250 V AC Switching current 5 A Switching system Snap-action Contact material Silver Contacts 1 NC + 2 NO

with lamp terminal

We offer a dismantling tool Art.-No. 61-9711.0 for dismantling of the switching element