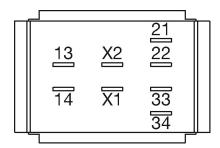

selector switch 2 positions

### 61-8490.12 - Switching element for pushbutton and keylock- and selector switch 2 positions



Attention: The preview is based on a sample product. This can differ from your current configuration.

### Wiring diagram



**Component layout** 

#### **Other Attributes**

Weight 0.007 kg

#### **Connection Method**

Terminal Solder 2.8 x 0.5 mm

#### Switching element

Switching voltage 250 V AC Switching current 5 A Switching system Snap-action Contact material Silver Contacts 1 NC + 2 NO

with lamp terminal

We offer a dismantling tool Art.-No. 61-9711.0 for dismantling of the switching element









# EAO – Your Expert Partner for **Human Machine Interfaces**

## 61-8490.12 - Switching element for pushbutton and keylock- and selector switch 2 positions



Series > 01 > Accessories > Front > Lens plastic > 61-8490.12 - Switching element for pushbutton and keylock- and selector switch 2 pose a O Stand: 13.02.2012