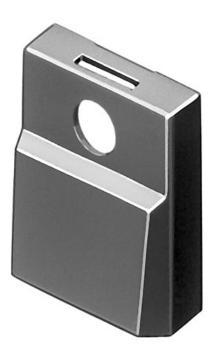

#### Dimensions

**Front** 

Front dimension 12.4 x 17.4 mm Front shape rectangular

Other Attributes

Recess for LED

Colour RAL 9011 Weight 0.001 kg

Operating-/Indication part

Lens colour black
Lens material Plastic