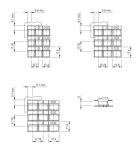

#### Dimensions

**Front** 

Front dimension 12.4 x 17.4 mm Front shape rectangular

Other Attributes

Recess for LED

Colour RAL 9011 Weight 0.001 kg

Operating-/Indication part

Lens colour black
Lens material Plastic