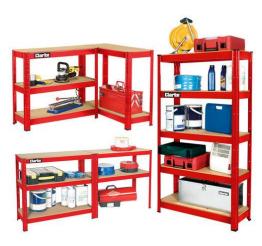

## CSR5150RP Boltless Shelving Unit - 150Kg Red

With no nuts and bolts, the slot and pin locking mechanism enables this 5 shelf unit to be assembled in minutes with just the use of a hammer. Available with either a 150Kg or 350Kg load capacity per shelf and in 4 colours, they are ideal for use in workshops, stores and garages.

The uprights feature a new rolled edge design providing a smoother finish with no sharp edges, increased strength and a sleeker look.

- Supplied with five strong 9mm fibreboard shelves
- Adjustable shelf height
- Can be assembled as three different units shelving, bench or corner unit
- Tough powder coated finish available in a range of colours to suit your workshop/office etc.
- Shelving Unit Dimensions (WDH): 800x300x1500mm
- Bench Dimensions (WDH): 1600x300x750mm
- Weight: 16.7kg