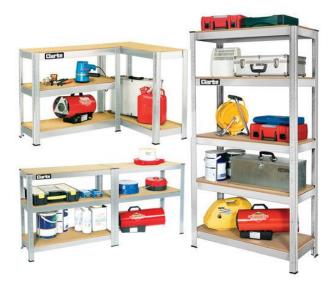

## CSR5350S Boltless Shelving Unit - 350Kg Silver

With no nuts and bolts, the slot and pin locking mechanism enables this 5 shelf unit to be assembled in minutes with just the use of a hammer. Available with either a 150Kg or 350Kg load capacity per shelf and in 4 colours, they are ideal for use in workshops, stores and garages.

The uprights feature a new rolled edge design providing a smoother finish with no sharp edges, increased strength and a sleeker look.

- Supplied with five strong 12mm fibreboard shelves
- Adjustable shelf height
- Can be assembled as three different units shelving, bench or corner unit
- Tough powder coated finish available in a range of colours to suit your workshop/office etc.
- Shelving Unit Dimensions (WDH): 900x400x1800mm
- Bench Dimensions (WDH): 1800x400x900mm
- Weight: 27.8kg