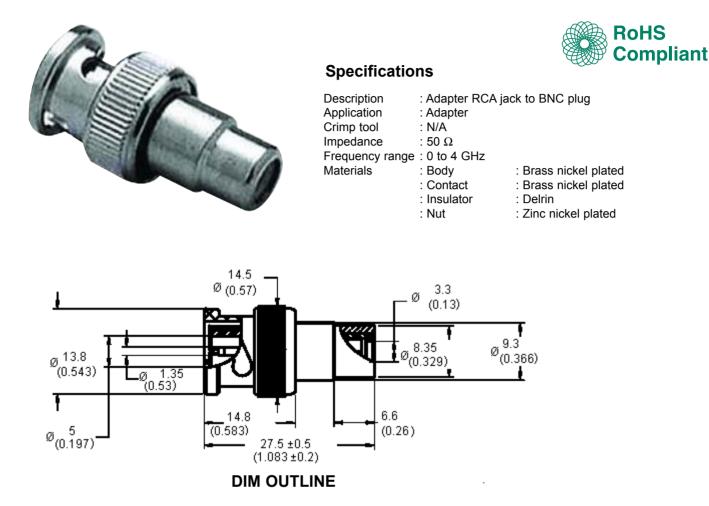

Adapter RCA Jack to BNC Plug multicomp

|  | Dimensions | : | Millimetres | (Inches) | ) |
|--|------------|---|-------------|----------|---|
|--|------------|---|-------------|----------|---|

| Tolerance Unless Otherwise<br>Specified |        |  |  |  |
|-----------------------------------------|--------|--|--|--|
| Decimals                                | mm     |  |  |  |
| x                                       | ± 0.5  |  |  |  |
| X.X                                     | ± 0.3  |  |  |  |
| X.XX                                    | ± 0.1  |  |  |  |
| Angles                                  | ± 0.5° |  |  |  |