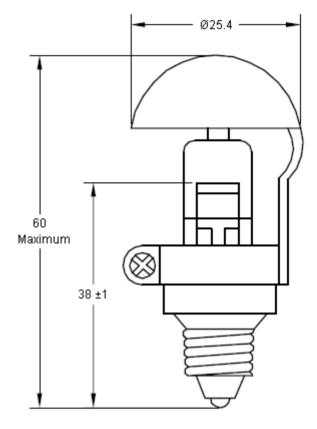

## **Incandescent Lamp**

**Dimensions : Millimetres** 

## **Specification Table**

| Volts | Watts | Lm    | °K    | Hr  | Base | Part Number |
|-------|-------|-------|-------|-----|------|-------------|
| 24    | 60    | 1,100 | 2,900 | 800 | E-10 | A1-420-10   |