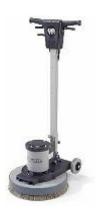

# Numatic BMD 1000S Series Rotary Floor Polisher

The Multi-Deck 450 rotary machine is sound, well engineered, basic floor maintenance, everything that you would expect from a machine tried, tested and still going from strength to strength after 20 years.

Whether you want to polish, scrub, shampoo or strip or a little of all of these, be it with brushes or pads, just select the specification to suit your need and let the machine do the rest. As with all machines there is an extensive selection of accessories to cover a range of applications from carpet shampooing to floor grinding and scarifying. As the 'Multideck' name suggest there are additional deck sizes, a smaller 400mm and a larger500mm and a full range of brush accessories to suit.

## Features:

Rugged construction Tried and tested design Ideal model for heavy duty scrubbing Complete with pad driveboard Scrub brushes available as optional extra

# **Specifications:**

Motor 1000w. Deck 450mm. Brush 450mm. Speed 150rpm. Cleaning Range 32m. Weight 32kg. 1185 x 580 x 450mm.