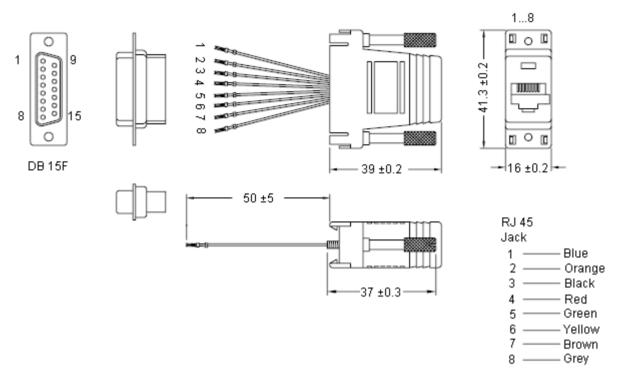

## **DB-15 Female-RJ45 Adapter**

Dimensions: Millimetres

## **Part Number Table**

| Description               | Part Number |
|---------------------------|-------------|
| DB-15 Female-RJ45 Adapter | SPC22183    |

Important Notice: This data sheet and its contents (the "Information") belong to the members of the Premier Farnell group of companies (the "Group") or are licensed to it. No licence is granted for the use of it other than for information purposes in connection with the products to which it relates. No licence of any intellectual property rights is granted. The Information is subject to change without notice and replaces all data sheets previously supplied. The Information supplied is believed to be accurate but the Group assumes no responsibility for its accuracy or completeness, any error in or omission from it or for any use made of it. Users of this data sheet should check for themselves the Information and the suitability of the products for their purpose and not make any assumptions based on information included or omitted. Liability for loss or damage resulting from any reliance on the Information or use of it (including liability resulting from negligence or where the Group was aware of the possibility of such loss or damage arising) is excluded. This will not operate to limit or restrict the Group's liability for death or personal injury resulting from its negligence. Multicomp is the registered trademark of the Group. © Premier Farnell plc 2012.