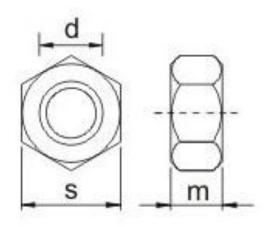

**Dimension data** 

|                                         | d M2               | 2.5M3M3 | .5M4M5 | M6 M8 M1 | 0M12N | /14 M16                | 6M20 (* | 1)M24 (1) |
|-----------------------------------------|--------------------|---------|--------|----------|-------|------------------------|---------|-----------|
| DIN 934 & BS 3                          | eo2m2              | 2.42.8  | 3.24   | 5 6.58   | 10 1  | 1 13                   | 16      | 19        |
| DIN 334 & DO 3                          | s <mark>5.0</mark> | ) 5.56  | 78     | 10 13 17 | 19 2  | 2 24                   | 30      | 36        |
|                                         |                    |         |        |          |       |                        |         |           |
|                                         |                    |         |        |          |       |                        |         |           |
| d M2.                                   | 5M3M3.             | 5M4M5N  | 16M8M1 | 0M12M14  | 1M16M | 20 (1) <mark></mark> N | 124 (1) |           |
|                                         |                    |         |        |          |       |                        |         |           |
| d M2.<br>ISO 4032 <mark>m2</mark> s 5.0 |                    |         |        |          |       |                        |         |           |