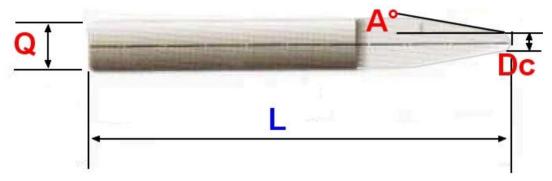

## **CHARACTERISTICS**

- Precise engraving bit
- Monopiece carbide tool Queue 3,17 mm (1/8")  $\mathbf{Q} = 3.17 \text{ mm}$ .
- Conical angle 60°. A = 30°
- Dc : 0.25 mm
- High precision tool to mill tracks of 0,3 mm.
- Minimum rotation speed 25000 rev/ mn
- Feed rate between 4 and 7 mm/s.