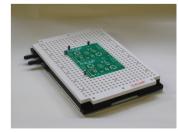

## U700012 Vacuum baseplate

Ideal for the fast fixation of piece on the machine Working area 205 x 310 mm
Connection through vacuum cleaner or vacuum pump