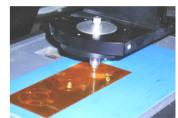

### U700018 Head of cut

Accessory for the cut of flexible supports such as vinyl, adhesive letters, flex-rigid PCB,...

The blade of cutter is placed on pivot Very easy to place on the machine