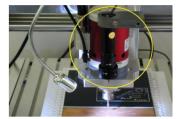

#### U700019 Sensor of flatness

Automatic correction of the axis Z for uneven substrate Real-time electronic correction
Compatible with Technodrill, serial 2009 and more