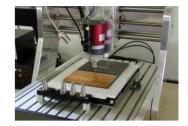

## U700012 Vacuum baseplate

Ideal for the fast fixation of piece on the machine Working area 205 x 310 mm
Connection through vacuum cleaner or vacuum pump