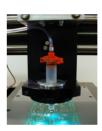

# V700002 Automatic dispenser - Technodot

Automatic Dot Dispenser for glue or solder paste. Dispensing controlled by Galaad software.