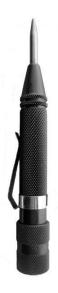

## Eclipse Automatic Centre Punch - 65171R

th174d

No hammers required with this tool, simply apply hand presure and an acurate blow is delivered. The amount of force delivered can be adjusted by simply rotating the end cap.

Length 120mm

Operating Pressure Range - 30 - 5lb 13.5 -2.25 kg

Hammer should not be used as this may damage mechanism

Product Code EC-65/171R

Product Description Punch - Centre Automatic

Brand ECLIPSE
Product Dimensions 125mm

Features & Benefits Chrome Vanadium Steel

Knurled Handle
Hand Operated

Hammer should not be used Operating KG 2.25 - 13.5

MADE IN UK

**Barcode** 5012095431459