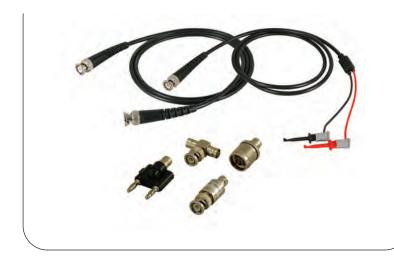

# ENHANCED INTERCONNECTION KIT FOR RF TESTING WITH FUNCTION GENERATORS OF FREQUENCY COUNTERS:

Tenma's enhanced function generator & frequency counter accessory kit, model 76-220, provides users the necessary interconnection cables and adapters to begin using their instrument.

The kit includes 1 each of, 1-meter BNC and 1-meter BNC to IC clips cable assemblies, 2 betweenand in-series BNC, N-Type coaxial adapters, 1 BNC to banana plug adapter, and 1 BNC  $50\Omega$  feedthru terminaor, just the right accessories for function generator or frequency counter work in education, design, performance verification or calibration.

## KIT CONTENTS:

| Itm. | Description                       | Model  | Qty. | Frequency<br>Range | VSWR Max.      |
|------|-----------------------------------|--------|------|--------------------|----------------|
| 1.   | BNC Cable Assembly, 100cm (40")   | 76-556 | 1    | DC - 1 GHz         | 1.20:1 @ 1 GHz |
| 2.   | BNC Cable w/IC Clips, 100cm (40") | 76-570 | 1    | DC - 1 GHz         | N/A            |
| 3.   | BNC Tee, female-male-female       | 76-512 | 1    | DC - 4 GHz         | N/A            |
| 4.   | BNC female to Double Banana Plugs | 76-550 | 1    | N/A                | N/A            |
| 5.   | BNC Feed-Thru Terminator, 2W      | 76-566 | 1    | DC - 1 GHz         | 1.20:1 @ 1 GHz |
| 6.   | BNC female to N Type male         | 76-540 | 1    | DC - 4 GHz         | 1.30:1 @ 4 GHz |