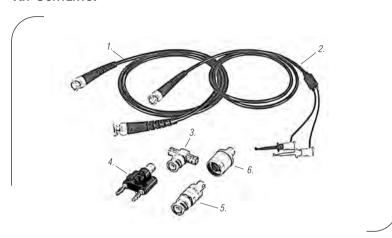

## KIT CONTENTS:

| Itm. | Description                       | Model  | Qty. | Frequency<br>Range | VSWR Max.      |
|------|-----------------------------------|--------|------|--------------------|----------------|
| 1.   | BNC Cable Assembly, 100cm (40")   | 76-556 | 1    | DC - 1 GHz         | 1.20:1 @ 1 GHz |
| 2.   | BNC Cable w/IC Clips, 100cm (40") | 76-570 | 1    | DC - 1 GHz         | N/A            |
| 3.   | BNC Tee, female-male-female       | 76-512 | 1    | DC - 4 GHz         | N/A            |
| 4.   | BNC female to Double Banana Plugs | 76-550 | 1    | N/A                | N/A            |
| 5.   | BNC Feed-Thru Terminator, 2W      | 76-566 | 1    | DC - 1 GHz         | 1.20:1 @ 1 GHz |
| 6.   | BNC female to N Type male         | 76-540 | 1    | DC - 4 GHz         | 1.30:1 @ 4 GHz |