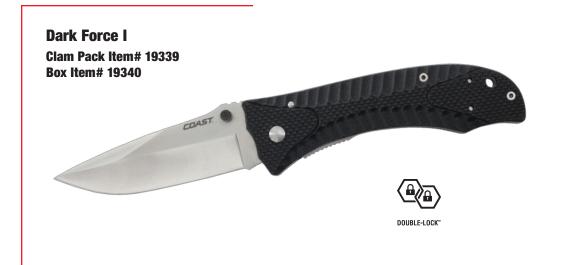

## Double-Lock<sup>™</sup> Technology

**DOUBLE-LOCK**<sup>™</sup>

Look for our new Double-Lock<sup>™</sup> technology in our large Liner-Lock<sup>®</sup> knives. When pushed forward into its engaged position, it prevents the Liner-Lock<sup>®</sup> from moving out of its locked position.