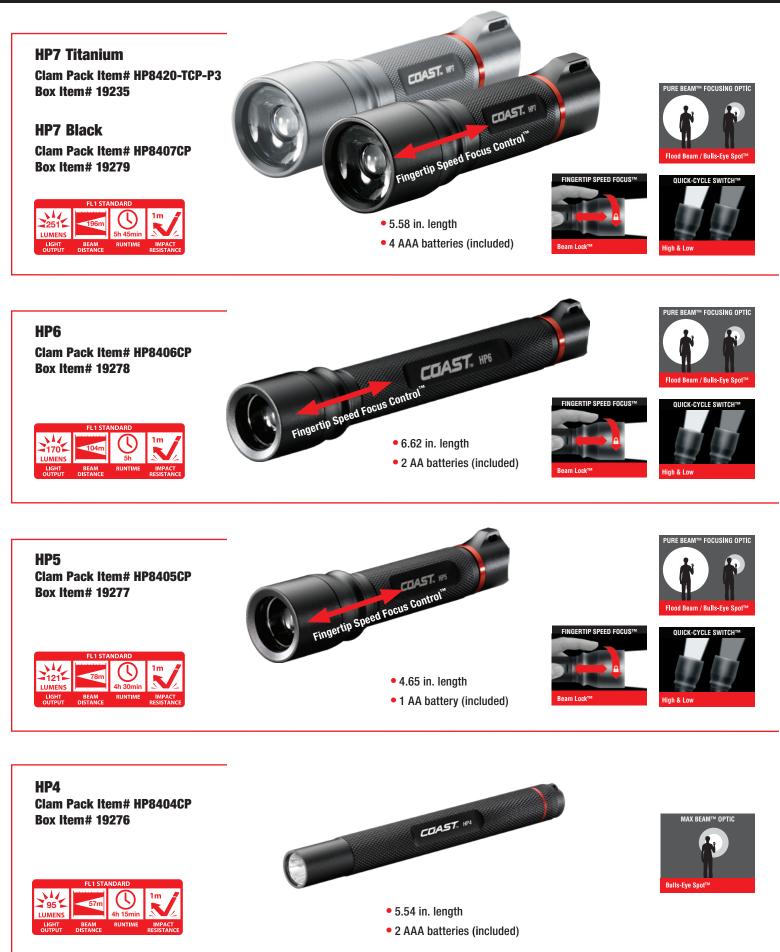

### Fingertip Speed Focus Control<sup>™</sup> & Beam Lock<sup>™</sup>

Many of our High Performance lights feature a onehanded system for moving from a broad flood beam to a focused spot beam. A simple push forward or pull back with the thumb on the head of the light adjusts the beam to suit your application. Then simply twist to lock in exactly the beam you need.

### Quick-Cycle Switch System<sup>™</sup>

To activate the high-output setting from the OFF position, fully depress and release the switch one time. High output setting is the standard setting when a bright light is needed. To activate the 50% beam setting from the OFF position, fully depress and release the switch two times. 50% output is useful for reading, report writing, identification and personal inspections.

Some COAST lights also feature a strobe as the second part of the cycle. In this case, the light sequence is high, strobe, low.