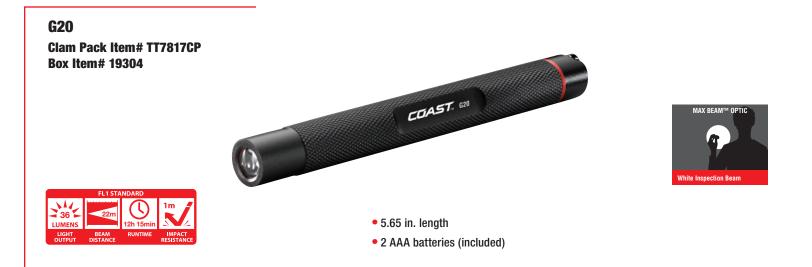

#### **HIGH PERFORMANCE LED LIGHTS**

• 3 AAA batteries (included)

2.75 in. length 4 AG13 batteries (included)

• 4.02 in. length

• 1 AAA battery (included)

G15 Clam Pack Item# TT75331CP

3.70 in. length

• 1 AAA battery (included)

| MODEL<br>IMAGE                                                                                                 | PRODUCT NAME | ITEM#<br>Clam Pack /<br>Box | BATTERY<br>TYPE              | MAX.<br>LUMENS | RUN TIME    | BEAM<br>DIST. | OVERALL<br>Size (in.) | WEIGHT<br>(INCL.<br>BATTERIES) | PAGE<br># |
|----------------------------------------------------------------------------------------------------------------|--------------|-----------------------------|------------------------------|----------------|-------------|---------------|-----------------------|--------------------------------|-----------|
| t court                                                                                                        | G25 Black    | TT7547BLCP /<br>19355       | 2 x AA                       | 83             | 9 h 45 min  | 41 m          | 6.05                  | 3.6 oz                         | 18        |
| aur F                                                                                                          | G25 Titanium | TT7547CP                    | 2 x AA                       | 83             | 9 h 45 min  | 41 m          | 6.05                  | 3.6 oz                         | 18        |
| and the second                                                                                                 | G20          | TT7817CP /<br>19304         | 2 x AAA                      | 36             | 12 h 15 min | 22 m          | 5.65                  | 2.4 oz                         | 19        |
| Come Canada                                                                                                    | G19          | 19384                       | 1 x AAA                      |                |             |               | 4.02                  |                                | 19        |
| 7                                                                                                              | G15          | TT75331CP                   | 1 x AAA                      | 32             | 2 h 45 min  | 24 m          | 3.70                  | 1.5 oz                         | 19        |
| ( and the second se | G10 Black    | TT7830CP                    | 1 x AAA                      | 32             | 2 h 45 min  | 24 m          | 3.70                  | 1.2 oz                         | 20        |
| 0                                                                                                              | G10 Titanium | TT7831CP                    | 1 x AAA                      | 32             | 2 h 45 min  | 24 m          | 3.70                  | 1.2 oz                         | 20        |
| and the second                                                                                                 | G5           | TT7839CP                    | 4 x AG5                      | 33             | 45 min      | 24 m          | 2.45                  | .4 oz                          | 20        |
|                                                                                                                | HL7          | 19284 /<br>19273            | 3 x AAA                      | 196            | 5 h 45 min  | 109 m         | N/A                   | 4.4 oz                         | 26        |
|                                                                                                                | HL7R         | TT7498CP /<br>19274         | 3 Ni-MH<br>Recharge-<br>able | 150            | 3 h         | 114           | N/A                   | 4.4 oz                         | 26        |
|                                                                                                                | HL6          | TT7468CP /<br>19268         | 3 x AAA                      | 181            | 6 h 15 min  | 111 m         | N/A                   | 4.2 oz                         | 26        |
| A                                                                                                              | HL5          | TT7041CP /<br>19351         | 3 x AAA                      | 175            | 3 h 45 min  | 56 m          | N/A                   | 4.4 oz                         | 27        |
|                                                                                                                | HL4          | 19291                       | 3 x AAA                      | 144            | 6 h 15 min  | 57 m          | N/A                   | 4.4 oz                         | 27        |
| <b>E</b>                                                                                                       | HL3          | TT7454CP /<br>19350         | 3 x AAA                      | 60             | 12 h 30 min | 43 m          | N/A                   | 4.4 oz                         | 27        |
|                                                                                                                | HP21         | 19282                       | 4 x D                        | 1317           | 2 h 15 min  | 260 m         | 15.50                 | 2.8 lbs                        | 11        |
|                                                                                                                | HP21R        | 19390                       | Ni-MH<br>Recharge-<br>able   |                |             |               | 15.50                 | 2.8 lbs.                       | 11        |