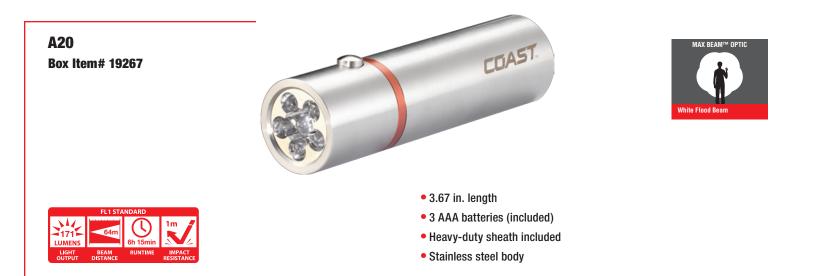

#### **HIGH PERFORMANCE LED LIGHTS**

• 3 AAA batteries (included)

2.75 in. length 4 AG13 batteries (included)

• 4.02 in. length

• 1 AAA battery (included)

G15 Clam Pack Item# TT75331CP

3.70 in. length

• 1 AAA battery (included)

#### Folding Acrylic Knife/Flashlight Stand

Large: 1.5" H x 5" W x 2" D Small: 1.25" H x 3.75" W x 2" D

| MODEL<br>IMAGE | PRODUCT NAME | ITEM#<br>Clam Pack /<br>Box | BATTERY<br>TYPE | MAX.<br>LUMENS | RUN TIME    | BEAM<br>DIST. | OVERALL<br>Size (in.) | WEIGHT<br>(INCL.<br>BATTERIES) | PAGE<br># |
|----------------|--------------|-----------------------------|-----------------|----------------|-------------|---------------|-----------------------|--------------------------------|-----------|
| au )           | A25          | 19247                       | 4 x AAA         | 226            | 5 h         | 205 m         | 5.50                  | 10.4 oz                        | 21        |
| () Carr        | A20          | 19267                       | 3 x AAA         | 171            | 6 h 15 min  | 64 m          | 3.67                  | 4.4 oz                         | 21        |
| Car            | A15          | 19266                       | 3 x AAA         | 194            | 3 h 45 min  | 127 m         | 3.90                  | 5 oz                           | 21        |
| 0              | A9           | 19364 /<br>19335            | 3 x AAAA        | 20             |             |               | 7.03                  |                                | 22        |
| 0              | A10          | 19246                       | 2 x AAA         | 66             | 1 h 30 min  | 70 m          | 5.48                  | 3.2 oz                         | 22        |
|                | A5           | 19245                       | 1 x AAA         | 26             | 7 h 15 min  | 20 m          | 3.74                  | 2 oz                           | 22        |
|                | EAL20        | CE7124HGB                   | 4 x D           | 375            | 100 h       | N/A           | 8.25                  | 32.02 oz                       | 30        |
|                | EAL15        | C7050CP                     | 4 x C           | 60             | 50 h        | N/A           | 7.50                  | 16.06 oz                       | 30        |
|                | EAL10        | C7040CP                     | 4 x AA          | 17             | 30 h        | N/A           | 5.75                  | 9 oz                           | 31        |
|                | EAL5         | C7044CP                     | 4 x AAA         | 15             | 40 h        | N/A           | 5.375                 | 4.6 oz                         | 31        |
| 10             | G50          | TT8607CP /<br>19299         | 3 x AAA         | 166            | 7 h         | 143 m         | 4.80                  | 5.8 oz                         | 17        |
|                | G45 Black    | 19300 /<br>19356            | 3 x AAA         | 135            | 8 h 30 min  | 53 m          | 4.60                  | 3.6 oz                         | 17        |
| ()) -          | G45 Titanium | TT7345SCP                   | 3 x AAA         | 135            | 8 h 30 min  | 53 m          | 4.60                  | 3.6 oz                         | 17        |
|                | G40          | TT1006CP                    | 3 x AAA         | 130            | 11 h        | 52 m          | 6.03                  | 5 oz                           | 18        |
|                | G35          | TT1106CP                    | 3 x AAA         | 111            | 10 h 15 min | 47 m          | 6.03                  | 5.2 oz                         | 18        |
| Contraction    | G30          | TT8606CP /<br>19298         | 2 x AA          | 121            | 2 h         | 146 m         | 6.46                  | 5.6 oz                         | 17        |