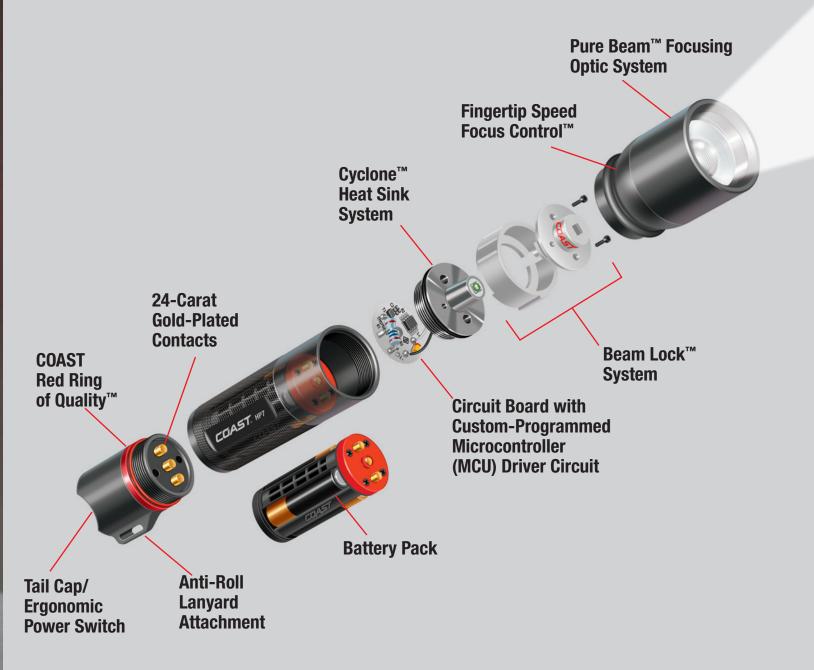

## Pure Beam<sup>™</sup> Focusing Optic System

## **Key Technologies**

### Fingertip Speed Focus Control<sup>™</sup> & Beam Lock<sup>™</sup>

Many of our High Performance lights feature a onehanded system for moving from a broad flood beam to a focused spot beam. A simple push forward or pull back with the thumb on the head of the light adjusts the beam to suit your application. Then simply twist to lock in exactly the beam you need.