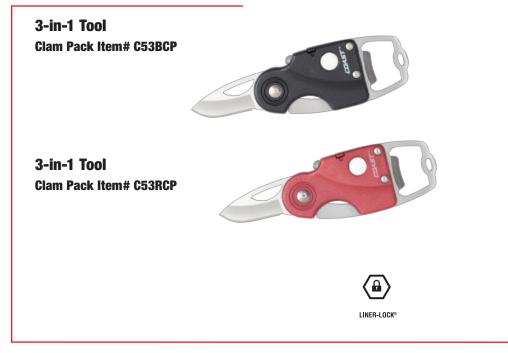

- Blade material: 400-series stainless steel
- Handle material: Black stainless steel frame with stainless steel Liner-Lock®
- Ambidextrous thumb stud
- Stainless steel fasteners
- Stainless steel deep-carry pocket clip
- Blade length: 2.37 in.
- Length closed: 3.25 in.
- Overall length open: 5.75 in.
- Weight: 1.90 oz.