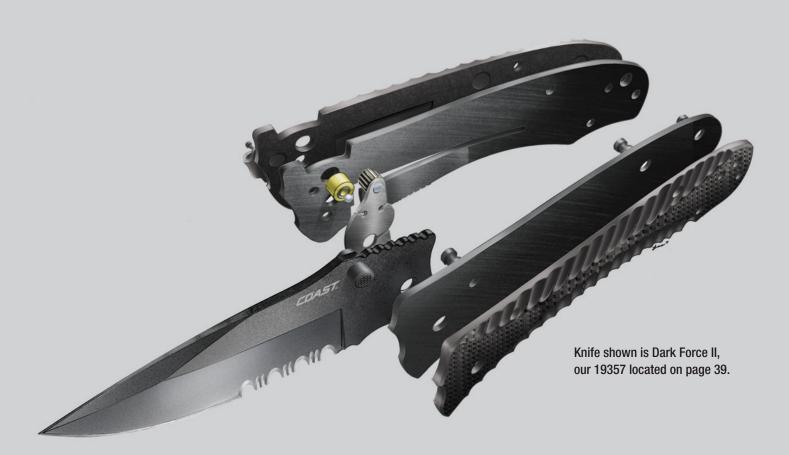

## Introducing COAST's New Patented Blade-Assist Line of Knives

S.A.T.™ Smooth Assist Technology

### Smooth Assist Technology— Not Just FASTER...SMOOTHER

Our patented system not only asists the blade to open quickly but smoothly due to its *frictionreducing roller-bearing* design. When the spring moves the blade out of the handle, it rides on the roller bearing, allowing the blade to open smoothly and quickly—without requiring tremendous spring force. The roller bearing also reduces the spring load on all internal bladeassist components for a lifetime of reliable, smooth, and fast operation.

### Max-Lock<sup>™</sup> Technology

MAX-LOCK™

Conveniently positioned on the side of the handle allowing easy access for your thumb to lock or unlock the safety. Move it forward to lock and back to unlock. This secondary lock can be engaged with the blade open or closed.