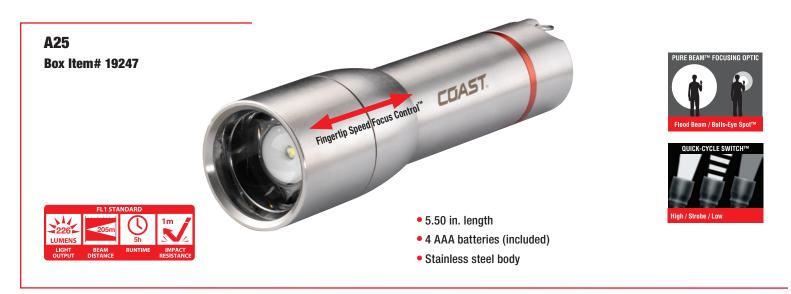

#### **HIGH PERFORMANCE LED LIGHTS**

• 3 AAA batteries (included)

2.75 in. length 4 AG13 batteries (included)

• 4.02 in. length

• 1 AAA battery (included)

G15 Clam Pack Item# TT75331CP

3.70 in. length

• 1 AAA battery (included)

#### Folding Acrylic Knife/Flashlight Stand

Large: 1.5" H x 5" W x 2" D Small: 1.25" H x 3.75" W x 2" D

| MODEL<br>IMAGE | PRODUCT NAME | ITEM#<br>Clam Pack /<br>Box | BATTERY<br>TYPE | MAX.<br>LUMENS | RUN TIME    | BEAM<br>DIST. | OVERALL<br>Size (in.) | WEIGHT<br>(INCL.<br>BATTERIES) | PAGE<br># |
|----------------|--------------|-----------------------------|-----------------|----------------|-------------|---------------|-----------------------|--------------------------------|-----------|
| au )           | A25          | 19247                       | 4 x AAA         | 226            | 5 h         | 205 m         | 5.50                  | 10.4 oz                        | 21        |
| () Carr        | A20          | 19267                       | 3 x AAA         | 171            | 6 h 15 min  | 64 m          | 3.67                  | 4.4 oz                         | 21        |
| Car            | A15          | 19266                       | 3 x AAA         | 194            | 3 h 45 min  | 127 m         | 3.90                  | 5 oz                           | 21        |
| 0              | A9           | 19364 /<br>19335            | 3 x AAAA        | 20             |             |               | 7.03                  |                                | 22        |
| 0              | A10          | 19246                       | 2 x AAA         | 66             | 1 h 30 min  | 70 m          | 5.48                  | 3.2 oz                         | 22        |
|                | A5           | 19245                       | 1 x AAA         | 26             | 7 h 15 min  | 20 m          | 3.74                  | 2 oz                           | 22        |
|                | EAL20        | CE7124HGB                   | 4 x D           | 375            | 100 h       | N/A           | 8.25                  | 32.02 oz                       | 30        |
|                | EAL15        | C7050CP                     | 4 x C           | 60             | 50 h        | N/A           | 7.50                  | 16.06 oz                       | 30        |
|                | EAL10        | C7040CP                     | 4 x AA          | 17             | 30 h        | N/A           | 5.75                  | 9 oz                           | 31        |
|                | EAL5         | C7044CP                     | 4 x AAA         | 15             | 40 h        | N/A           | 5.375                 | 4.6 oz                         | 31        |
| 10             | G50          | TT8607CP /<br>19299         | 3 x AAA         | 166            | 7 h         | 143 m         | 4.80                  | 5.8 oz                         | 17        |
|                | G45 Black    | 19300 /<br>19356            | 3 x AAA         | 135            | 8 h 30 min  | 53 m          | 4.60                  | 3.6 oz                         | 17        |
| ()) -          | G45 Titanium | TT7345SCP                   | 3 x AAA         | 135            | 8 h 30 min  | 53 m          | 4.60                  | 3.6 oz                         | 17        |
|                | G40          | TT1006CP                    | 3 x AAA         | 130            | 11 h        | 52 m          | 6.03                  | 5 oz                           | 18        |
|                | G35          | TT1106CP                    | 3 x AAA         | 111            | 10 h 15 min | 47 m          | 6.03                  | 5.2 oz                         | 18        |
| Contraction    | G30          | TT8606CP /<br>19298         | 2 x AA          | 121            | 2 h         | 146 m         | 6.46                  | 5.6 oz                         | 17        |