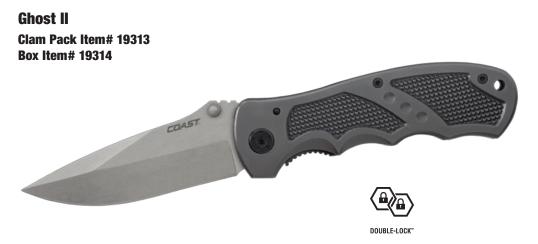

|
| BUTTON-LOCK                                          | <b>BUTTON-LOCK:</b> The Button-Lock is a Liner-Lock <sup>®</sup> release button located in the side of the knife's handle and when it is pushed it releases the Liner-Lock <sup>®</sup> mechanism allowing the blade to close.                                                                                                                                                                                                    |





- Blade length: 3.90 in.
- Overall length open: 8.75 in.
- Weight: 4.80 oz.

MAX-LOCI

Black oxide coated

- Blade material: High-carbon stainless steel
- Handle material: Fiberglass-filled textured nylon

36









- Blade material: 7Cr17 stainless steel
- Handle material: Grip-enhanced aluminum frame with stainless steel Double-Lock<sup>™</sup> Liner-Lock<sup>®</sup>
- Drop-point blade with thumb perch
- Stainless steel fasteners
- Deep-carry pocket clip
- Blade length: 3.50 in.
- Length closed: 4.65 in.
- Overall length open: 8.00 in.
- Weight: 3.90 oz.





- Blade material: 7Cr17 stainless steel
- Handle material: Grip-enhanced aluminum frame with stainless steel Double-Lock<sup>™</sup> Liner-Lock<sup>®</sup>
- One-inch serrated blade segment
- Stainless steel fasteners
- Deep-carry 3-position pocket clip
- Blade length: 3.25 in.
- Length closed: 4.70 in.
- Overall length open: 8.12 in.
- Weight: 4.20 oz.



- Blade material: 7Cr17 stainless steel
- Handle material: Grip-textured aluminum frame