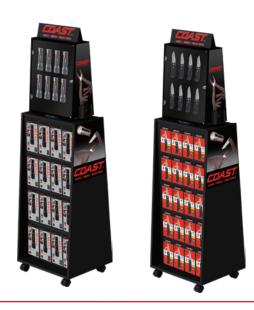

#### Please contact your sales administrator for display assortment information and pricing.

LED Multi-Tool Quarter Pallet Display 35.5" H x 18.5" W x 21.875" D

**G25 Quarter Pallet Display** 35.5" H x 18.5" W x 21.875" D

LED Headlamp Quarter Pallet Display 35.5" H x 18.5" W x 21.875" D

**Emergency Area Light Quarter Pallet Display** 47.5" H x 22.625" W x 22.5" D

#### **G40/G35 Quarter Pallet Display** 49" H x 2" W x 20" D

#### **Power Panel**

48" H x 15" W x 16.5" D (Base) 48" H x 15" W x 4.5" D (Display)

#### **2-Sided Display** 71" H x 25.75" W x 24.5" D

Free-Standing Sidekick Display 45" H x 21" W x 16.625" D

#### **Rolling Display Cabinet with Spinner**

45" H x 20.125" W x 8.75" D (Rolling Display) 24" H x 15" W x 4.5" D (Spinner)

#### **Dumpbin Box**

40" H x 16.375" W x 18.375" D

**LED Flashlight Header Sign** 12.25" H x 46" W x 25" D

Available for Sporting Goods & Hardware channels

**Acrylic Flashlight Stand** 2.875" H x 6" W x 2.375" D

#### Knife Counter Display 9" H x 11" W x 5.75" D

#### Folding Acrylic Knife/Flashlight Stand

Large: 1.5" H x 5" W x 2" D Small: 1.25" H x 3.75" W x 2" D

| MODEL<br>IMAGE | PRODUCT NAME | ITEM#<br>Clam Pack /<br>Box | BATTERY<br>TYPE | MAX.<br>LUMENS | RUN TIME    | BEAM<br>DIST. | OVERALL<br>Size (in.) | WEIGHT<br>(INCL.<br>BATTERIES) | PAGE<br># |
|----------------|--------------|-----------------------------|-----------------|----------------|-------------|---------------|-----------------------|--------------------------------|-----------|
| au )           | A25          | 19247                       | 4 x AAA         | 226            | 5 h         | 205 m         | 5.50                  | 10.4 oz                        | 21        |
| () Carr        | A20          | 19267                       | 3 x AAA         | 171            | 6 h 15 min  | 64 m          | 3.67                  | 4.4 oz                         | 21        |
| Car            | A15          | 19266                       | 3 x AAA         | 194            | 3 h 45 min  | 127 m         | 3.90                  | 5 oz                           | 21        |
| 0              | A9           | 19364 /<br>19335            | 3 x AAAA        | 20             |             |               | 7.03                  |                                | 22        |
| 0              | A10          | 19246                       | 2 x AAA         | 66             | 1 h 30 min  | 70 m          | 5.48                  | 3.2 oz                         | 22        |
|                | A5           | 19245                       | 1 x AAA         | 26             | 7 h 15 min  | 20 m          | 3.74                  | 2 oz                           | 22        |
|                | EAL20        | CE7124HGB                   | 4 x D           | 375            | 100 h       | N/A           | 8.25                  | 32.02 oz                       | 30        |
|                | EAL15        | C7050CP                     | 4 x C           | 60             | 50 h        | N/A           | 7.50                  | 16.06 oz                       | 30        |
|                | EAL10        | C7040CP                     | 4 x AA          | 17             | 30 h        | N/A           | 5.75                  | 9 oz                           | 31        |
|                | EAL5         | C7044CP                     | 4 x AAA         | 15             | 40 h        | N/A           | 5.375                 | 4.6 oz                         | 31        |
| 10             | G50          | TT8607CP /<br>19299         | 3 x AAA         | 166            | 7 h         | 143 m         | 4.80                  | 5.8 oz                         | 17        |
|                | G45 Black    | 19300 /<br>19356            | 3 x AAA         | 135            | 8 h 30 min  | 53 m          | 4.60                  | 3.6 oz                         | 17        |
| ()) -          | G45 Titanium | TT7345SCP                   | 3 x AAA         | 135            | 8 h 30 min  | 53 m          | 4.60                  | 3.6 oz                         | 17        |
|                | G40          | TT1006CP                    | 3 x AAA         | 130            | 11 h        | 52 m          | 6.03                  | 5 oz                           | 18        |
|                | G35          | TT1106CP                    | 3 x AAA         | 111            | 10 h 15 min | 47 m          | 6.03                  | 5.2 oz                         | 18        |
| Contraction    | G30          | TT8606CP /<br>19298         | 2 x AA          | 121            | 2 h         | 146 m         | 6.46                  | 5.6 oz                         | 17        |