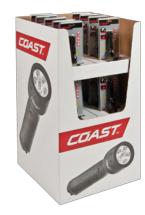

Sharpens knives, tools, scissors, fish hooks—almost anything metal!
- Pocket clip
- Weight: .60 oz.
- Overall length: 3.75 in.
- Diamond sharpening surface: 2.25 in.

#### Pocket Sharpening Stone Item# 19413



- Sharpens quickly and easily
- Designed for sharpening everything from pocket knives to tools and shears
- Leather sheath
- Length: 2.00 in.



#### Please contact your sales administrator for display assortment information and pricing.

LED Multi-Tool Quarter Pallet Display 35.5" H x 18.5" W x 21.875" D



**G25 Quarter Pallet Display** 35.5" H x 18.5" W x 21.875" D



LED Headlamp Quarter Pallet Display 35.5" H x 18.5" W x 21.875" D



**Emergency Area Light Quarter Pallet Display** 47.5" H x 22.625" W x 22.5" D





#### **G40/G35 Quarter Pallet Display** 49" H x 2" W x 20" D



#### **Power Panel**

48" H x 15" W x 16.5" D (Base) 48" H x 15" W x 4.5" D (Display)



#### **2-Sided Display** 71" H x 25.75" W x 24.5" D





Free-Standing Sidekick Display 45" H x 21" W x 16.625" D



#### **Rolling Display Cabinet with Spinner**

45" H x 20.125" W x 8.75" D (Rolling Display) 24" H x 15" W x 4.5" D (Spinner)



#### **Dumpbin Box**

40" H x 16.375" W x 18.375" D





**LED Flashlight Header Sign** 12.25" H x 46" W x 25" D



Available for Sporting Goods & Hardware channels



**Acrylic Flashlight Stand** 2.875" H x 6" W x 2.375" D



#### Knife Counter Display 9" H x 11" W x 5.75" D



#### Folding Acrylic Knife/Flashlight Stand

Large: 1.5" H x 5" W x 2" D Small: 1.25" H x 3.75" W x 2" D





| MODEL<br>IMAGE | PRODUCT NAME | ITEM#<br>Clam Pack /<br>Box | BATTERY<b