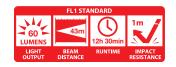

| MODEL<br>IMAGE                                                                                                 | PRODUCT NAME | ITEM#<br>Clam Pack /<br>Box | BATTERY<br>TYPE              | MAX.<br>LUMENS | RUN TIME    | BEAM<br>DIST. | OVERALL<br>Size (in.) | WEIGHT<br>(INCL.<br>BATTERIES) | PAGE<br># |
|----------------------------------------------------------------------------------------------------------------|--------------|-----------------------------|------------------------------|----------------|-------------|---------------|-----------------------|--------------------------------|-----------|
| t court                                                                                                        | G25 Black    | TT7547BLCP /<br>19355       | 2 x AA                       | 83             | 9 h 45 min  | 41 m          | 6.05                  | 3.6 oz                         | 18        |
| aur F                                                                                                          | G25 Titanium | TT7547CP                    | 2 x AA                       | 83             | 9 h 45 min  | 41 m          | 6.05                  | 3.6 oz                         | 18        |
| and the second                                                                                                 | G20          | TT7817CP /<br>19304         | 2 x AAA                      | 36             | 12 h 15 min | 22 m          | 5.65                  | 2.4 oz                         | 19        |
| Come Canada                                                                                                    | G19          | 19384                       | 1 x AAA                      |                |             |               | 4.02                  |                                | 19        |
| 7                                                                                                              | G15          | TT75331CP                   | 1 x AAA                      | 32             | 2 h 45 min  | 24 m          | 3.70                  | 1.5 oz                         | 19        |
| ( and the second se | G10 Black    | TT7830CP                    | 1 x AAA                      | 32             | 2 h 45 min  | 24 m          | 3.70                  | 1.2 oz                         | 20        |
| 0                                                                                                              | G10 Titanium | TT7831CP                    | 1 x AAA                      | 32             | 2 h 45 min  | 24 m          | 3.70                  | 1.2 oz                         | 20        |
| and the second                                                                                                 | G5           | TT7839CP                    | 4 x AG5                      | 33             | 45 min      | 24 m          | 2.45                  | .4 oz                          | 20        |
|                                                                                                                | HL7          | 19284 /<br>19273            | 3 x AAA                      | 196            | 5 h 45 min  | 109 m         | N/A                   | 4.4 oz                         | 26        |
|                                                                                                                | HL7R         | TT7498CP /<br>19274         | 3 Ni-MH<br>Recharge-<br>able | 150            | 3 h         | 114           | N/A                   | 4.4 oz                         | 26        |
|                                                                                                                | HL6          | TT7468CP /<br>19268         | 3 x AAA                      | 181            | 6 h 15 min  | 111 m         | N/A                   | 4.2 oz                         | 26        |
| A                                                                                                              | HL5          | TT7041CP /<br>19351         | 3 x AAA                      | 175            | 3 h 45 min  | 56 m          | N/A                   | 4.4 oz                         | 27        |
|                                                                                                                | HL4          | 19291                       | 3 x AAA                      | 144            | 6 h 15 min  | 57 m          | N/A                   | 4.4 oz                         | 27        |
| <b>E</b>                                                                                                       | HL3          | TT7454CP /<br>19350         | 3 x AAA                      | 60             | 12 h 30 min | 43 m          | N/A                   | 4.4 oz                         | 27        |
|                                                                                                                | HP21         | 19282                       | 4 x D                        | 1317           | 2 h 15 min  | 260 m         | 15.50                 | 2.8 lbs                        | 11        |
|                                                                                                                | HP21R        | 19390                       | Ni-MH<br>Recharge-<br>able   |                |             |               | 15.50                 | 2.8 lbs.                       | 11        |