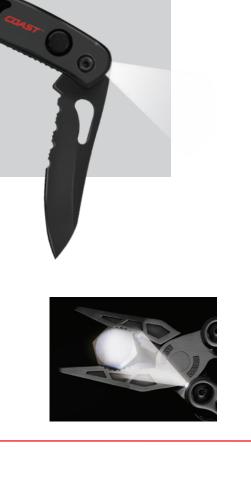

- Blade material: 400-series stainless steel
- Handle material: Nylon
- LED light
- Bottle opener
- Stainless steel frame
- Liner-Lock<sup>®</sup>
- Large nail nick for one-handed opening
- Hole for key-ring attachment
- Blade length: 1.12 in.
- Length closed: 3.00 in.
- Overall length open: 4.00 in.
- Weight: 1.20 oz.