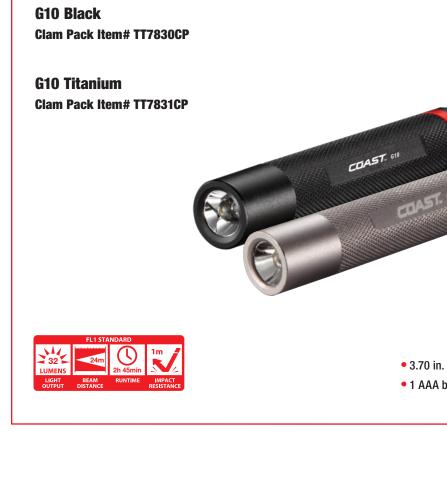

#### **HIGH PERFORMANCE LED LIGHTS**

• 3 AAA batteries (included)

2.75 in. length 4 AG13 batteries (included)

• 4.02 in. length

• 1 AAA battery (included)

G15 Clam Pack Item# TT75331CP

3.70 in. length

• 1 AAA battery (included)

• 3.70 in. length

• 1 AAA battery (included)

01.

30

WWW -