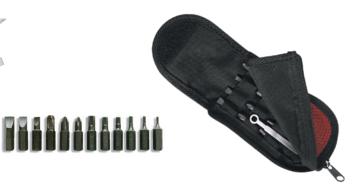

### Folding Fillet Knife

Clam Pack Item# C899CP

**Folding Fish Tool** 

& 12-Piece Bit Set

**Clam Pack Item# FT8500CP** 

0)(

- Blade material: Flexible stainless steel
- Handle material: Tough & easy-to-clean nylon
- Lock-back locking system
- Stainless steel rivets
- 8-inch lanyard included
- Blade length: 7.00 in.
- Length closed: 7.12 in.
- Overall length open: 13.00 in.
- Weight: 2.80 oz.