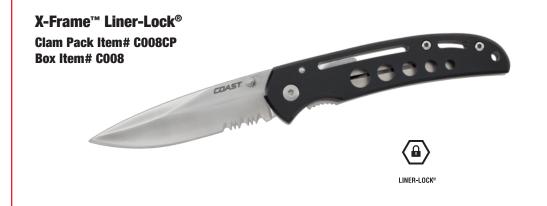

# **Glossary of Knife Icons**

| S.A.T. <sup>TM</sup><br>S.MOOTH ASSIST<br>TECHNOLOGY | S.A.T. <sup>™</sup> SMOOTH ASSIST TECHNOLOGY: S.A.T. <sup>™</sup> uses its friction-reducing roller-<br>bearing design to allow the blade to open quickly but smoothly while reducing<br>spring load on all internal blade-assist components. When the spring moves the<br>blade out of the handle, it rides on the roller bearing, allowing the blade to open<br>smoothly and quickly—without requiring tremendous spring force. |
|------------------------------------------------------|-----------------------------------------------------------------------------------------------------------------------------------------------------------------------------------------------------------------------------------------------------------------------------------------------------------------------------------------------------------------------------------------------------------------------------------|
| MAX-LOCK"                                            | <b>MAX-LOCK<sup>™</sup>:</b> The Max-Lock <sup>™</sup> is a safety button on the side of the knife's handle that can lock the blade in both the open and closed positions.                                                                                                                                                                                                                                                        |
| DOUBLE-LOCK"                                         | <b>DOUBLE-LOCK™:</b> The Double-Lock <sup>™</sup> safety switch mechanism works in conjunction with a primary Liner-Lock <sup>®</sup> blade lock system to prevent its disengagement. This makes a Liner-Lock <sup>®</sup> doubly safe.                                                                                                                                                                                           |
| LINER-LOCK®                                          | <b>LINER-LOCK®:</b> The Liner-Lock <sup>®</sup> locking mechanism is a portion of the blades handle-liner that moves from the side of the handle into position to block the blade from closing when the blade is opened. This steel portion of the liner must be pushed to the side before the blade can be closed.                                                                                                               |
| LOCKBACK                                             | <b>LOCKBACK:</b> The Lockback blade locking system is located in the top of the knife handle and locks the blade by dropping a locking-bar into a locking notch at the top back-end of the blade.                                                                                                                                                                                                                                 |
| MIDLOCK                                              | <b>MIDLOCK:</b> The Midlock blade locking system is located in the top of the knife<br>handle and locks the blade by dropping into a locking notch at the top back-end<br>of the blade. The lock release is located midpoint between the front and back of<br>the handle.                                                                                                                                                         |
| FRAME-LOCK                                           | <b>FRAME-LOCK:</b> The Frame-Lock blade locking mechanism is part of the knife's frame that moves from the side frame of the knife when the blade is opened to block the blade from closing. This steel component of the frame must be pushed to the side to allow the blade to close.                                                                                                                                            |
| BUTTON-LOCK                                          | <b>BUTTON-LOCK:</b> The Button-Lock is a Liner-Lock <sup>®</sup> release button located in the side of the knife's handle and when it is pushed it releases the Liner-Lock <sup>®</sup> mechanism allowing the blade to close.                                                                                                                                                                                                    |