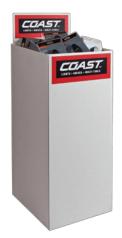

#### **Power Panel**

48" H x 15" W x 16.5" D (Base) 48" H x 15" W x 4.5" D (Display)