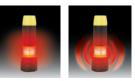

### **Dual Color**

COAST dual color lights have both clear, bright white LEDs and a red LED. The white LEDs are perfect for general use, while the red LED offers glare-free light. Because the red beam doesn't cause the pupils of the eye to constrict, it preserves night vision. This makes it useful for reading maps at night or for locating things outdoors or in a darkened room without the dazzling glare of a white light.

Solid Red

**Energy Saving** 

Emergency Red: Constant and Flashing