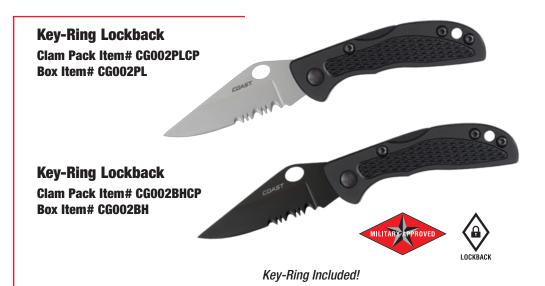

- Blade material: 400-series stainless steel
- Handle material: Textured aluminum with stainless steel Lockback
- Ambidextrous nail-nick opening in blade
- Stainless steel fasteners
- Key-ring included
- Blade length: 2.00 in.
- Length closed: 2.12 in.
- Overall length open: 4.60 in.
- Weight: .70 oz.

- Blade material: 400-series stainless steel
- Handle material: Black stainless steel frame with stainless steel Liner-Lock®
- Ambidextrous thumb stud
- Stainless steel fasteners
- Stainless steel deep-carry pocket clip
- Blade length: 2.37 in.
- Length closed: 3.25 in.
- Overall length open: 5.75 in.
- Weight: 1.90 oz.