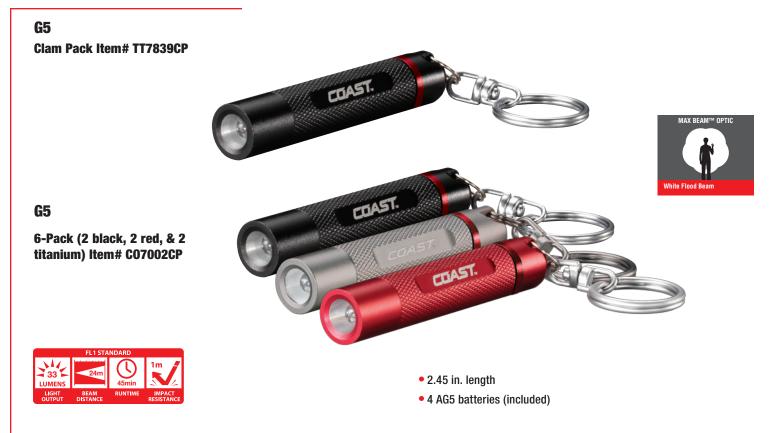

#### Folding Acrylic Knife/Flashlight Stand

Large: 1.5" H x 5" W x 2" D Small: 1.25" H x 3.75" W x 2" D

| MODEL<br>IMAGE | PRODUCT NAME | ITEM#<br>Clam Pack /<br>Box | BATTERY<br>TYPE | MAX.<br>LUMENS | RUN TIME    | BEAM<br>DIST. | OVERALL<br>Size (in.) | WEIGHT<br>(INCL.<br>BATTERIES) | PAGE<br># |
|----------------|--------------|-----------------------------|-----------------|----------------|-------------|---------------|-----------------------|--------------------------------|-----------|
| au )           | A25          | 19247                       | 4 x AAA         | 226            | 5 h         | 205 m         | 5.50                  | 10.4 oz                        | 21        |
| () Carr        | A20          | 19267                       | 3 x AAA         | 171            | 6 h 15 min  | 64 m          | 3.67                  | 4.4 oz                         | 21        |
| Car            | A15          | 19266                       | 3 x AAA         | 194            | 3 h 45 min  | 127 m         | 3.90                  | 5 oz                           | 21        |
| 0              | A9           | 19364 /<br>19335            | 3 x AAAA        | 20             |             |               | 7.03                  |                                | 22        |
| 0              | A10          | 19246                       | 2 x AAA         | 66             | 1 h 30 min  | 70 m          | 5.48                  | 3.2 oz                         | 22        |
|                | A5           | 19245                       | 1 x AAA         | 26             | 7 h 15 min  | 20 m          | 3.74                  | 2 oz                           | 22        |
|                | EAL20        | CE7124HGB                   | 4 x D           | 375            | 100 h       | N/A           | 8.25                  | 32.02 oz                       | 30        |
|                | EAL15        | C7050CP                     | 4 x C           | 60             | 50 h        | N/A           | 7.50                  | 16.06 oz                       | 30        |
|                | EAL10        | C7040CP                     | 4 x AA          | 17             | 30 h        | N/A           | 5.75                  | 9 oz                           | 31        |
|                | EAL5         | C7044CP                     | 4 x AAA         | 15             | 40 h        | N/A           | 5.375                 | 4.6 oz                         | 31        |
| 10             | G50          | TT8607CP /<br>19299         | 3 x AAA         | 166            | 7 h         | 143 m         | 4.80                  | 5.8 oz                         | 17        |
|                | G45 Black    | 19300 /<br>19356            | 3 x AAA         | 135            | 8 h 30 min  | 53 m          | 4.60                  | 3.6 oz                         | 17        |
| ()) -          | G45 Titanium | TT7345SCP                   | 3 x AAA         | 135            | 8 h 30 min  | 53 m          | 4.60                  | 3.6 oz                         | 17        |
|                | G40          | TT1006CP                    | 3 x AAA         | 130            | 11 h        | 52 m          | 6.03                  | 5 oz                           | 18        |
|                | G35          | TT1106CP                    | 3 x AAA         | 111            | 10 h 15 min | 47 m          | 6.03                  | 5.2 oz                         | 18        |
| Contraction    | G30          | TT8606CP /<br>19298         | 2 x AA          | 121            | 2 h         | 146 m         | 6.46                  | 5.6 oz                         | 17        |