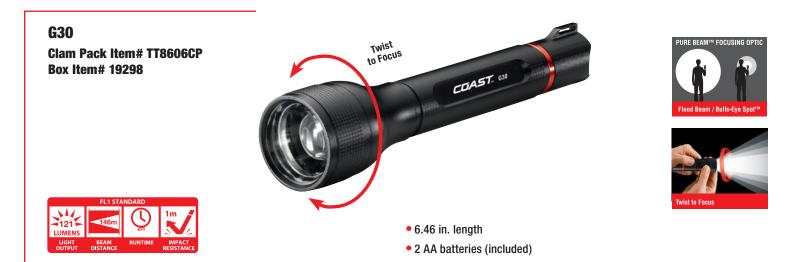

### **Twist Focus System**

Twist the head of the flashlight to move between a flood and a spot beam.