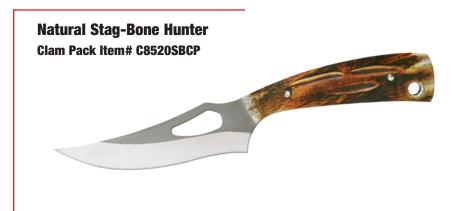

**Hardwood Hunter** 

**Clam Pack Item# C652CP** 

- Blade material: 400-series stainless steel
- Handle material: Natural Stag
- Traditional styling
- Brass handle rivets
- Quality leather sheath
- Lanyard hole
- Blade length: 3.75 in.
- Blade thickness: .112 in.
- Overall length: 7.50 in.
- Weight: 5.10 oz. (with sheath)
- Blade material: 400-series stainless steel
- Handle material: Laminated & stabilized wood
- Traditional styling
- Brass handle rivets
- Quality leather sheath
- Lanyard hole
- Blade length: 3.75 in.
- Blade thickness: .112 in.
- Overall length: 7.00 in.
- Weight: 5.10 oz. (with sheath)