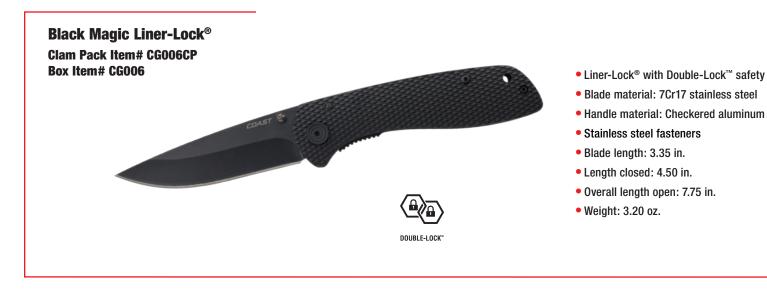

- Blade material: 7Cr17 stainless steel
- Handle material: Grip-enhanced aluminum frame with stainless steel Double-Lock<sup>™</sup> Liner-Lock<sup>®</sup>
- Drop-point blade with thumb perch
- Stainless steel fasteners
- Deep-carry pocket clip
- Blade length: 3.50 in.
- Length closed: 4.65 in.
- Overall length open: 8.00 in.
- Weight: 3.90 oz.