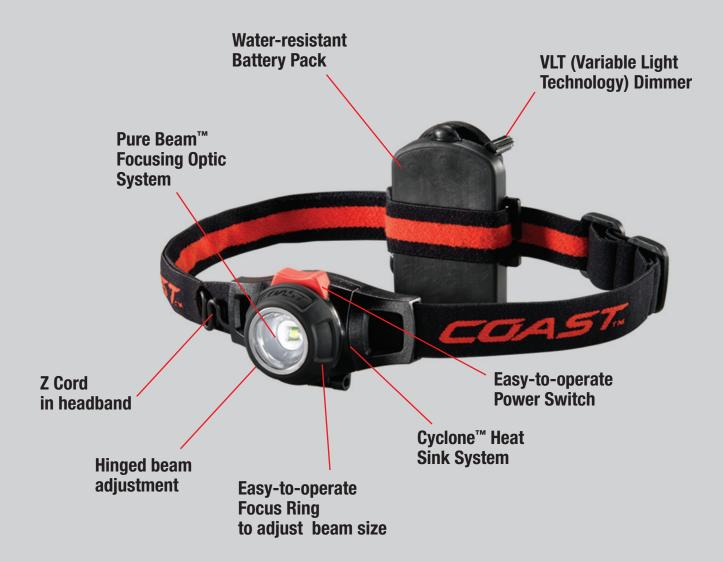

## **LED Handheld Technology**

## Pure Beam<sup>™</sup> Focusing Optic System

### Fingertip Speed Focus Control<sup>™</sup> & Beam Lock<sup>™</sup>

Many of our High Performance lights feature a onehanded system for moving from a broad flood beam to a focused spot beam. A simple push forward or pull back with the thumb on the head of the light adjusts the beam to suit your application. Then simply twist to lock in exactly the beam you need.

### **Twist Focus System**

Twist the head of the flashlight to move between a flood and a spot beam.

### Quick-Cycle Switch System<sup>™</sup>

To activate the high-output setting from the OFF position, fully depress and release the switch one time. High output setting is the standard setting when a bright light is needed. To activate the 50% beam setting from the OFF position, fully depress and release the switch two times. 50% output is useful for reading, report writing, identification and personal inspections.

### **Dual Color**

COAST dual color lights have both clear, bright white LEDs and a red LED. The white LEDs are perfect for general use, while the red LED offers glare-free light. Because the red beam doesn't cause the pupils of the eye to constrict, it preserves night vision. This makes it useful for reading maps at night or for locating things outdoors or in a darkened room without the dazzling glare of a white light.