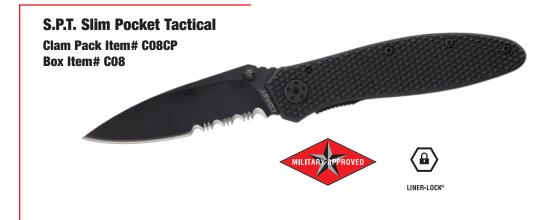

# **Glossary of Knife Icons**

| S.A.T. <sup>TM</sup><br>S.MOOTH ASSIST<br>TECHNOLOGY | S.A.T. <sup>™</sup> SMOOTH ASSIST TECHNOLOGY: S.A.T. <sup>™</sup> uses its friction-reducing roller-<br>bearing design to allow the blade to open quickly but smoothly while reducing<br>spring load on all internal blade-assist components. When the spring moves the<br>blade out of the handle, it rides on the roller bearing, allowing the blade to open<br>smoothly and quickly—without requiring tremendous spring force. |
|------------------------------------------------------|-----------------------------------------------------------------------------------------------------------------------------------------------------------------------------------------------------------------------------------------------------------------------------------------------------------------------------------------------------------------------------------------------------------------------------------|
| MAX-LOCK"                                            | <b>MAX-LOCK<sup>™</sup>:</b> The Max-Lock <sup>™</sup> is a safety button on the side of the knife's handle that can lock the blade in both the open and closed positions.                                                                                                                                                                                                                                                        |
| DOUBLE-LOCK"                                         | <b>DOUBLE-LOCK™:</b> The Double-Lock <sup>™</sup> safety switch mechanism works in conjunction with a primary Liner-Lock <sup>®</sup> blade lock system to prevent its disengagement. This makes a Liner-Lock <sup>®</sup> doubly safe.                                                                                                                                                                                           |
| LINER-LOCK®                                          | <b>LINER-LOCK®:</b> The Liner-Lock <sup>®</sup> locking mechanism is a portion of the blades handle-liner that moves from the side of the handle into position to block the blade from closing when the blade is opened. This steel portion of the liner must be pushed to the side before the blade can be closed.                                                                                                               |
| LOCKBACK                                             | <b>LOCKBACK:</b> The Lockback blade locking system is located in the top of the knife handle and locks the blade by dropping a locking-bar into a locking notch at the top back-end of the blade.                                                                                                                                                                                                                                 |
| MIDLOCK                                              | <b>MIDLOCK:</b> The Midlock blade locking system is located in the top of the knife<br>handle and locks the blade by dropping into a locking notch at the top back-end<br>of the blade. The lock release is located midpoint between the front and back of<br>the handle.                                                                                                                                                         |
| FRAME-LOCK                                           | <b>FRAME-LOCK:</b> The Frame-Lock blade locking mechanism is part of the knife's frame that moves from the side frame of the knife when the blade is opened to block the blade from closing. This steel component of the frame must be pushed to the side to allow the blade to close.                                                                                                                                            |
| BUTTON-LOCK                                          | <b>BUTTON-LOCK:</b> The Button-Lock is a Liner-Lock <sup>®</sup> release button located in the side of the knife's handle and when it is pushed it releases the Liner-Lock <sup>®</sup> mechanism allowing the blade to close.                                                                                                                                                                                                    |