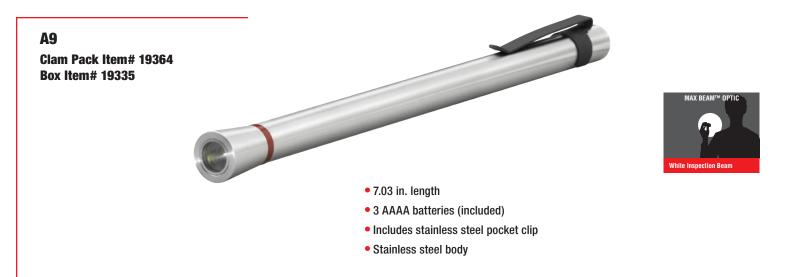

#### **HIGH PERFORMANCE LED LIGHTS**

• 3 AAA batteries (included)

2.75 in. length 4 AG13 batteries (included)

• 4.02 in. length

• 1 AAA battery (included)

G15 Clam Pack Item# TT75331CP

3.70 in. length

• 1 AAA battery (included)

#### Folding Acrylic Knife/Flashlight Stand

Large: 1.5" H x 5" W x 2" D Small: 1.25" H x 3.75" W x 2" D

| MODEL<br>IMAGE | PRODUCT NAME | ITEM#<br>Clam Pack /<br>Box | BATTERY<br>TYPE | MAX.<br>LUMENS | RUN TIME    | BEAM<br>DIST. | OVERALL<br>Size (in.) | WEIGHT<br>(INCL.<br>BATTERIES) | PAGE<br># |
|----------------|--------------|-----------------------------|-----------------|----------------|-------------|---------------|-----------------------|--------------------------------|-----------|
| au )           | A25          | 19247                       | 4 x AAA         | 226            | 5 h         | 205 m         | 5.50                  | 10.4 oz                        | 21        |
| () Carr        | A20          | 19267                       | 3 x AAA         | 171            | 6 h 15 min  | 64 m          | 3.67                  | 4.4 oz                         | 21        |
| Car            | A15          | 19266                       | 3 x AAA         | 194            | 3 h 45 min  | 127 m         | 3.90                  | 5 oz                           | 21        |
| 0              | A9           | 19364 /<br>19335            | 3 x AAAA        | 20             |             |               | 7.03                  |                                | 22        |
| 0              | A10          | 19246                       | 2 x AAA         | 66             | 1 h 30 min  | 70 m          | 5.48                  | 3.2 oz                         | 22        |
|                | A5           | 19245                       | 1 x AAA         | 26             | 7 h 15 min  | 20 m          | 3.74                  | 2 oz                           | 22        |
|                | EAL20        | CE7124HGB                   | 4 x D           | 375            | 100 h       | N/A           | 8.25                  | 32.02 oz                       | 30        |
|                | EAL15        | C7050CP                     | 4 x C           | 60             | 50 h        | N/A           | 7.50                  | 16.06 oz                       | 30        |
|                | EAL10        | C7040CP                     | 4 x AA          | 17             | 30 h        | N/A           | 5.75                  | 9 oz                           | 31        |
|                | EAL5         | C7044CP                     | 4 x AAA         | 15             | 40 h        | N/A           | 5.375                 | 4.6 oz                         | 31        |
| 10             | G50          | TT8607CP /<br>19299         | 3 x AAA         | 166            | 7 h         | 143 m         | 4.80                  | 5.8 oz                         | 17        |
|                | G45 Black    | 19300 /<br>19356            | 3 x AAA         | 135            | 8 h 30 min  | 53 m          | 4.60                  | 3.6 oz                         | 17        |
| ()) -          | G45 Titanium | TT7345SCP                   | 3 x AAA         | 135            | 8 h 30 min  | 53 m          | 4.60                  | 3.6 oz                         | 17        |
|                | G40          | TT1006CP                    | 3 x AAA         | 130            | 11 h        | 52 m          | 6.03                  | 5 oz                           | 18        |
|                | G35          | TT1106CP                    | 3 x AAA         | 111            | 10 h 15 min | 47 m          | 6.03                  | 5.2 oz                         | 18        |
| Contraction    | G30          | TT8606CP /<br>19298         | 2 x AA          | 121            | 2 h         | 146 m         | 6.46                  | 5.6 oz                         | 17        |