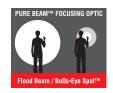

## Pure Beam<sup>™</sup> Focusing Optic System

### FLOOD BEAM • Larger light area

Superior beam consistency

## BULLS-EYE SPOT<sup>™</sup> BEAM

- Longer beam distance
- More intense Bulls-Eye Spot<sup>™</sup> Beam
- More consistent halo
- More light area

### FLOOD BEAM

for General Use

### BULLS-EYE SPOT<sup>™</sup> BEAM

for Tactical & Professional Use