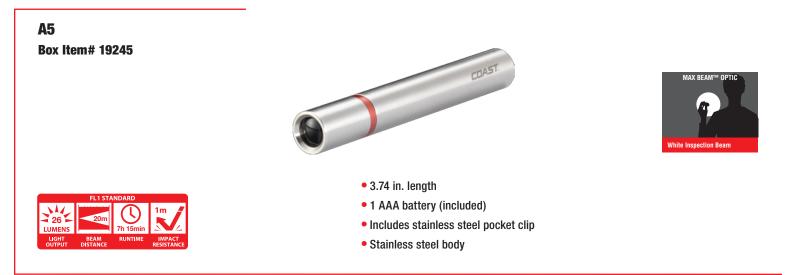

#### **HIGH PERFORMANCE LED LIGHTS**

• 3 AAA batteries (included)

2.75 in. length 4 AG13 batteries (included)

• 4.02 in. length

• 1 AAA battery (included)

G15 Clam Pack Item# TT75331CP

3.70 in. length

• 1 AAA battery (included)

#### Folding Acrylic Knife/Flashlight Stand

Large: 1.5" H x 5" W x 2" D Small: 1.25" H x 3.75" W x 2" D

| MODEL<br>IMAGE | PRODUCT NAME | ITEM#<br>Clam Pack /<br>Box | BATTERY<br>TYPE | MAX.<br>LUMENS | RUN TIME    | BEAM<br>DIST. | OVERALL<br>Size (in.) | WEIGHT<br>(INCL.<br>BATTERIES) | PAGE<br># |
|----------------|--------------|-----------------------------|-----------------|----------------|-------------|---------------|-----------------------|--------------------------------|-----------|
| au )           | A25          | 19247                       | 4 x AAA         | 226            | 5 h         | 205 m         | 5.50                  | 10.4 oz                        | 21        |
| () Carr        | A20          | 19267                       | 3 x AAA         | 171            | 6 h 15 min  | 64 m          | 3.67                  | 4.4 oz                         | 21        |
| Car            | A15          | 19266                       | 3 x AAA         | 194            | 3 h 45 min  | 127 m         | 3.90                  | 5 oz                           | 21        |
| 0              | A9           | 19364 /<br>19335            | 3 x AAAA        | 20             |             |               | 7.03                  |                                | 22        |
| 0              | A10          | 19246                       | 2 x AAA         | 66             | 1 h 30 min  | 70 m          | 5.48                  | 3.2 oz                         | 22        |
|                | A5           | 19245                       | 1 x AAA         | 26             | 7 h 15 min  | 20 m          | 3.74                  | 2 oz                           | 22        |
|                | EAL20        | CE7124HGB                   | 4 x D           | 375            | 100 h       | N/A           | 8.25                  | 32.02 oz                       | 30        |
|                | EAL15        | C7050CP                     | 4 x C           | 60             | 50 h        | N/A           | 7.50                  | 16.06 oz                       | 30        |
|                | EAL10        | C7040CP                     | 4 x AA          | 17             | 30 h        | N/A           | 5.75                  | 9 oz                           | 31        |
|                | EAL5         | C7044CP                     | 4 x AAA         | 15             | 40 h        | N/A           | 5.375                 | 4.6 oz                         | 31        |
| 10             | G50          | TT8607CP /<br>19299         | 3 x AAA         | 166            | 7 h         | 143 m         | 4.80                  | 5.8 oz                         | 17        |
|                | G45 Black    | 19300 /<br>19356            | 3 x AAA         | 135            | 8 h 30 min  | 53 m          | 4.60                  | 3.6 oz                         | 17        |
| ()) -          | G45 Titanium | TT7345SCP                   | 3 x AAA         | 135            | 8 h 30 min  | 53 m          | 4.60                  | 3.6 oz                         | 17        |
|                | G40          | TT1006CP                    | 3 x AAA         | 130            | 11 h        | 52 m          | 6.03                  | 5 oz                           | 18        |
|                | G35          | TT1106CP                    | 3 x AAA         | 111            | 10 h 15 min | 47 m          | 6.03                  | 5.2 oz                         | 18        |
| Contraction    | G30          | TT8606CP /<br>19298         | 2 x AA          | 121            | 2 h         | 146 m         | 6.46                  | 5.6 oz                         | 17        |