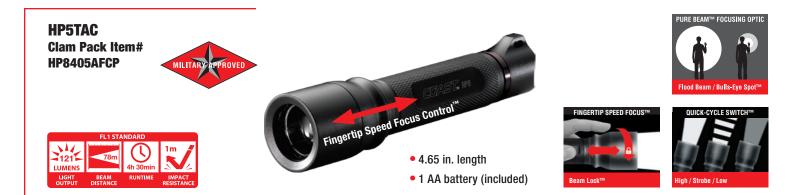

### Fingertip Speed Focus Control<sup>™</sup> & Beam Lock<sup>™</sup>

Many of our High Performance lights feature a onehanded system for moving from a broad flood beam to a focused spot beam. A simple push forward or pull back with the thumb on the head of the light adjusts the beam to suit your application. Then simply twist to lock in exactly the beam you need.

### Quick-Cycle Switch System<sup>™</sup>

To activate the high-output setting from the OFF position, fully depress and release the switch one time. High output setting is the standard setting when a bright light is needed. To activate the 50% beam setting from the OFF position, fully depress and release the switch two times. 50% output is useful for reading, report writing, identification and personal inspections.

Some COAST lights also feature a strobe as the second part of the cycle. In this case, the light sequence is high, strobe, low.