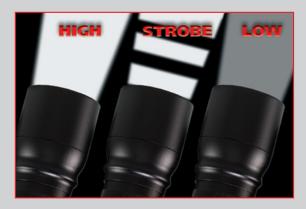

### Quick-Cycle Switch System<sup>™</sup>

To activate the high-output setting from the OFF position, fully depress and release the switch one time. High output setting is the standard setting when a bright light is needed. To activate the 50% beam setting from the OFF position, fully depress and release the switch two times. 50% output is useful for reading, report writing, identification and personal inspections.

Some COAST lights also feature a strobe as the second part of the cycle. In this case, the light sequence is high, strobe, low.