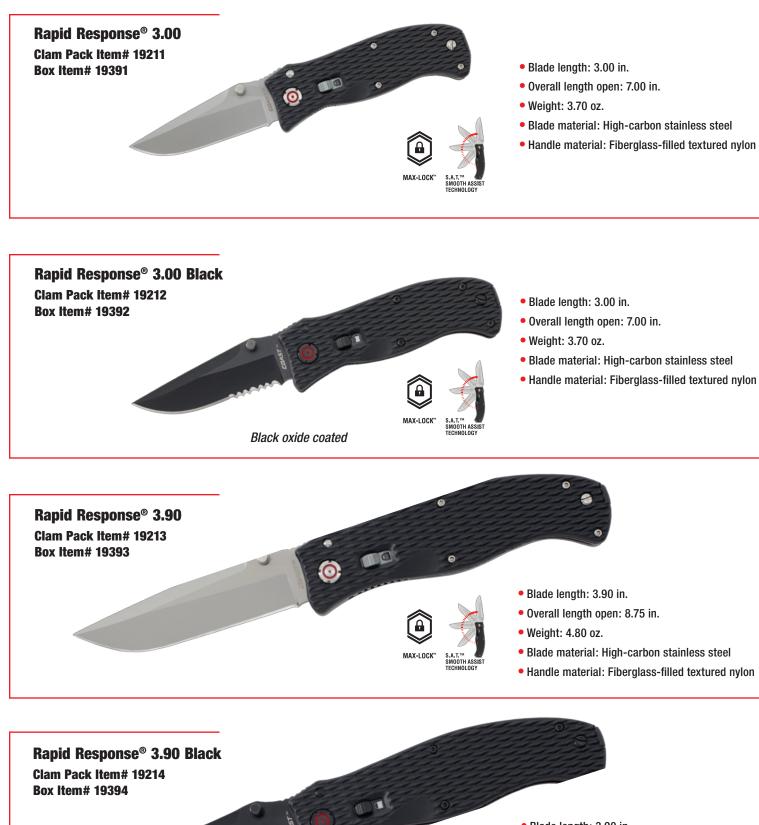

- Blade length: 3.90 in.
- Overall length open: 8.75 in.
- Weight: 4.80 oz.

MAX-LOCI

Black oxide coated

- Blade material: High-carbon stainless steel
- Handle material: Fiberglass-filled textured nylon

36