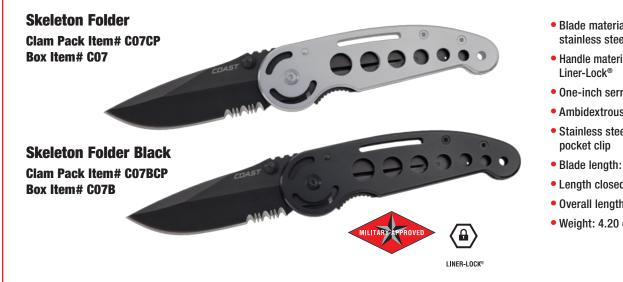

- Blade material: 400-series stainless steel
- Handle material: Stainless steel frame & Liner-Lock® with button release
- One-inch serrated blade segment
- Ambidextrous thumb stud
- Stainless steel fasteners
- Blade length: 2.75 in.
- Length closed: 3.75 in.
- Overall length open: 6.50 in.
- Weight: 2.60 oz.