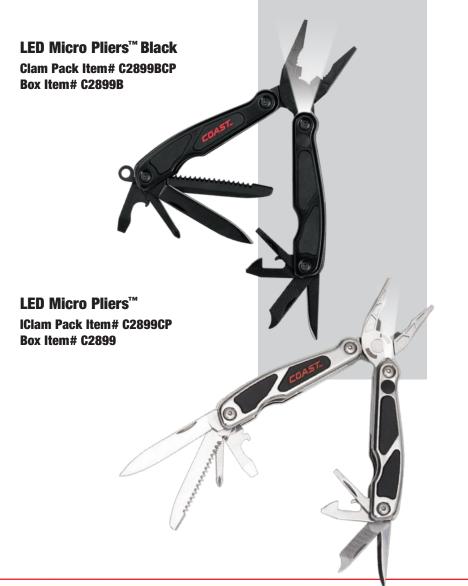

#### 2-LED Pro Pocket Pliers<sup>™</sup> Clam Pack Item# C5899CP Box Item# C5899

2-LED Pro Pocket Pliers<sup>™</sup> Black Clam Pack Item# C5899BCP Box Item# C5899B

#### 2 built-in LEDs, 9 functions

- One LED in front, one in rear, click to choose
- Blade material: 400-series stainless steel
- Spring-loaded pliers head
- Sure grip handle inlays
- 3-inch, easy-open knife blade, partial serration
- Scissors, screwdrivers, cap lifter, more
- LED runtime 10-15 hours
- 4 in. closed
- Includes semi-rigid sheath
- Weight: 9.80 oz.