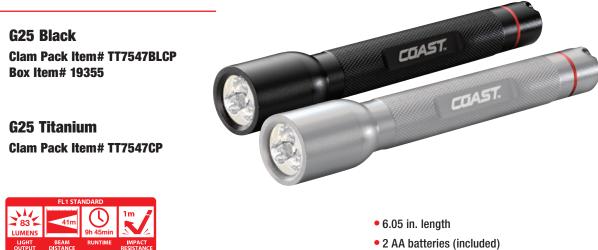

### **Dual Color**

COAST dual color lights have both clear, bright white LEDs and a red LED. The white LEDs are perfect for general use, while the red LED offers glare-free light. Because the red beam doesn't cause the pupils of the eye to constrict, it preserves night vision. This makes it useful for reading maps at night or for locating things outdoors or in a darkened room without the dazzling glare of a white light.