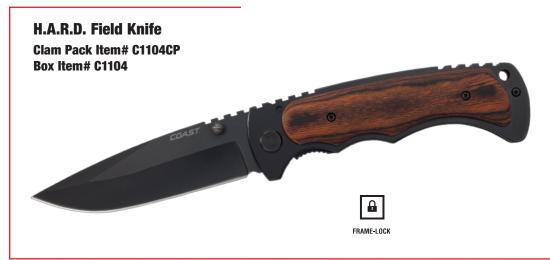

- Blade material: 7Cr17 high-carbon stainless steel
- Stainless steel frame
- Handle material: Contoured & stabilized wood
- Frame-Lock safety
- Ambidextrous thumb stud
- Max-Grip handle design
- Blade length: 4.00 in.
- Length closed: 4.87 in.
- Overall length open: 8.75 in.
- Weight: 5.10 oz.