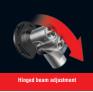

## **Glossary of Headlamp Icons**

| Minged beam adjustment                                                   | HINGED BEAM ADJUSTMENT: Allows you to adjust direction of light beam.                                                                                                                                                                                          |
|--------------------------------------------------------------------------|----------------------------------------------------------------------------------------------------------------------------------------------------------------------------------------------------------------------------------------------------------------|
| MAX BEAM <sup>TH</sup> OPTIC                                             | MAX BEAM <sup>™</sup> OPTIC – BULLS-EYE SPOT <sup>™</sup> : It produces our Bulls-Eye Spot <sup>™</sup><br>beam giving you a great focused spot, while producing an outer ring of flood<br>light which allows you to see a broader area for added side vision. |
| MAX BEAM <sup>TH</sup> OPTIC                                             | MAX-BEAM <sup>™</sup> OPTIC – WHITE FLOOD BEAM: Multiple LEDs project a wide, flood beam giving you the maximum amount of light with no dark spots.                                                                                                            |
| PURE BEAM <sup>MM</sup> FOCUSING OPTIC                                   | <b>PURE BEAM™ FOCUSING OPTIC – FLOOD BEAM / BULLS-EYE SPOT™:</b> Our patented focusing system that provides superior beam consistency from spot to flood, with no dark rings typically associated with focusing flashlights.                                   |
| VARIABLE LIGHT TECHNOLOGY**<br>Dimming function<br>controls light output | <b>VARIABLE LIGHT TECHNOLOGY:</b> Dimming function that allows you to adjust your light output to just the right level for your application.                                                                                                                   |
| White Flood & Red Spot Beam                                              | WHITE FLOOD AND RED SPOT BEAM: Our dual-color system combines five white LEDs with one red LED, each color controlled with its own switch.                                                                                                                     |