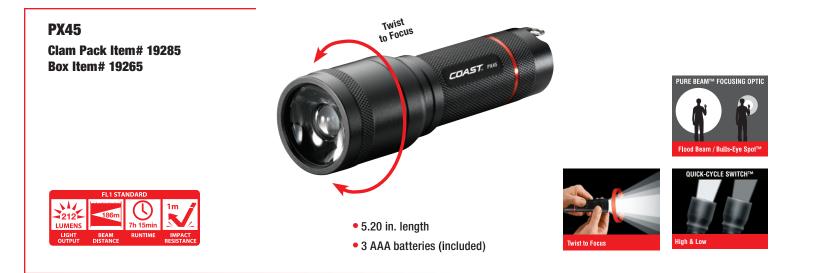

### **Twist Focus System**

Twist the head of the flashlight to move between a flood and a spot beam.

#### **HIGH PERFORMANCE LED LIGHTS**

• 3 AAA batteries (included)

2.75 in. length 4 AG13 batteries (included)

• 4.02 in. length

• 1 AAA battery (included)

G15 Clam Pack Item# TT75331CP

3.70 in. length

• 1 AAA battery (included)