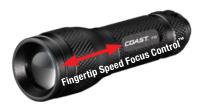

### Fingertip Speed Focus Control<sup>™</sup> & Beam Lock<sup>™</sup>

Many of our High Performance lights feature a onehanded system for moving from a broad flood beam to a focused spot beam. A simple push forward or pull back with the thumb on the head of the light adjusts the beam to suit your application. Then simply twist to lock in exactly the beam you need.