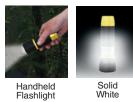

### **Dual Color**

COAST dual color lights have both clear, bright white LEDs and a red LED. The white LEDs are perfect for general use, while the red LED offers glare-free light. Because the red beam doesn't cause the pupils of the eye to constrict, it preserves night vision. This makes it useful for reading maps at night or for locating things outdoors or in a darkened room without the dazzling glare of a white light.