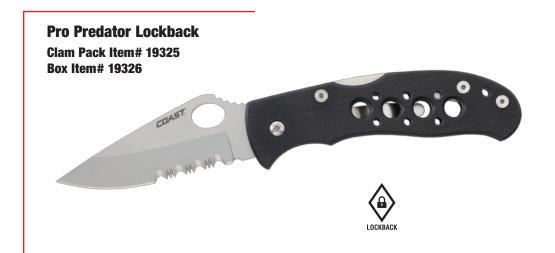

- LOCKBACK KNIFE 🔌
- Blade material: 7Cr17 high-carbon stainless steel
- Handle material: Checkered G10 handle/frame with stainless steel Lockback
- Thumb perch for secure grip
- One-inch serrated segment on blade
- Stainless steel fasteners
- Stainless steel pocket clip
- Blade length: 3.25 in.
- Length closed: 4.12 in.
- Overall length open: 7.87 in.
- Weight: 3.10 oz.