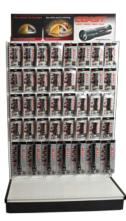

#### **2-Sided Display** 71" H x 25.75" W x 24.5" D

Free-Standing Sidekick Display 45" H x 21" W x 16.625" D