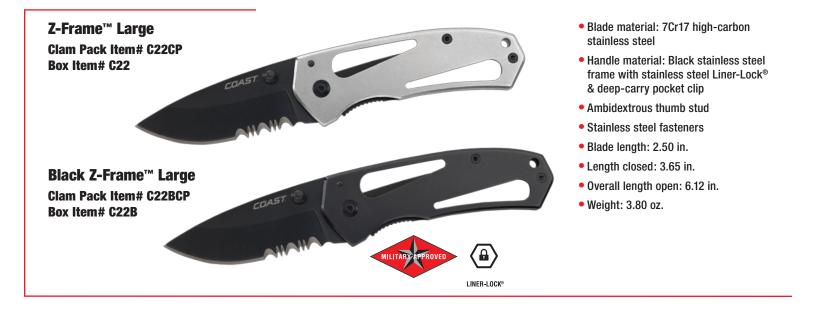

- Blade material: 7Cr17 high-carbon stainless steel
- Handle material: G-10 with stainless steel frame & Liner-Lock<sup>®</sup>
- Drop-point blade with thumb perch
- Stainless steel fasteners
- Deep-carry pocket clip
- Blade length: 2.50 in.
- Length closed: 3.50 in.
- Overall length open: 5.87 in.
- Weight: 2.10 oz.