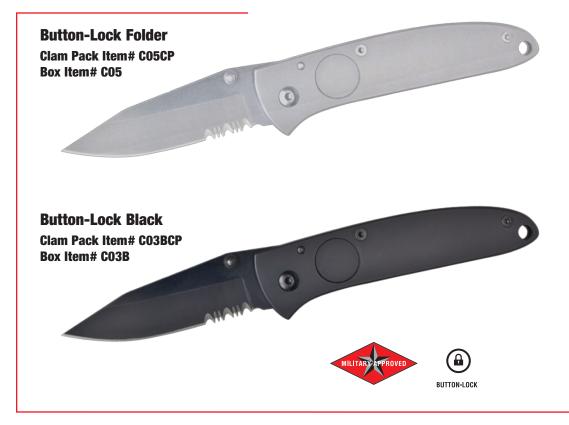

# **Glossary of Knife Icons**

| S.A.T. <sup>TM</sup><br>S.MOOTH ASSIST<br>TECHNOLOGY | S.A.T. <sup>™</sup> SMOOTH ASSIST TECHNOLOGY: S.A.T. <sup>™</sup> uses its friction-reducing roller-<br>bearing design to allow the blade to open quickly but smoothly while reducing<br>spring load on all internal blade-assist components. When the spring moves the<br>blade out of the handle, it rides on the roller bearing, allowing the blade to open<br>smoothly and quickly—without requiring tremendous spring force. |
|------------------------------------------------------|-----------------------------------------------------------------------------------------------------------------------------------------------------------------------------------------------------------------------------------------------------------------------------------------------------------------------------------------------------------------------------------------------------------------------------------|
| MAX-LOCK"                                            | <b>MAX-LOCK<sup>™</sup>:</b> The Max-Lock <sup>™</sup> is a safety button on the side of the knife's handle that can lock the blade in both the open and closed positions.                                                                                                                                                                                                                                                        |
| DOUBLE-LOCK"                                         | <b>DOUBLE-LOCK™:</b> The Double-Lock <sup>™</sup> safety switch mechanism works in conjunction with a primary Liner-Lock <sup>®</sup> blade lock system to prevent its disengagement. This makes a Liner-Lock <sup>®</sup> doubly safe.                                                                                                                                                                                           |
| LINER-LOCK®                                          | <b>LINER-LOCK®:</b> The Liner-Lock <sup>®</sup> locking mechanism is a portion of the blades handle-liner that moves from the side of the handle into position to block the blade from closing when the blade is opened. This steel portion of the liner must be pushed to the side before the blade can be closed.                                                                                                               |
| LOCKBACK                                             | <b>LOCKBACK:</b> The Lockback blade locking system is located in the top of the knife handle and locks the blade by dropping a locking-bar into a locking notch at the top back-end of the blade.                                                                                                                                                                                                                                 |
| MIDLOCK                                              | <b>MIDLOCK:</b> The Midlock blade locking system is located in the top of the knife<br>handle and locks the blade by dropping into a locking notch at the top back-end<br>of the blade. The lock release is located midpoint between the front and back of<br>the handle.                                                                                                                                                         |
| FRAME-LOCK                                           | <b>FRAME-LOCK:</b> The Frame-Lock blade locking mechanism is part of the knife's frame that moves from the side frame of the knife when the blade is opened to block the blade from closing. This steel component of the frame must be pushed to the side to allow the blade to close.                                                                                                                                            |
| BUTTON-LOCK                                          | <b>BUTTON-LOCK:</b> The Button-Lock is a Liner-Lock <sup>®</sup> release button located in the side of the knife's handle and when it is pushed it releases the Liner-Lock <sup>®</sup> mechanism allowing the blade to close.                                                                                                                                                                                                    |