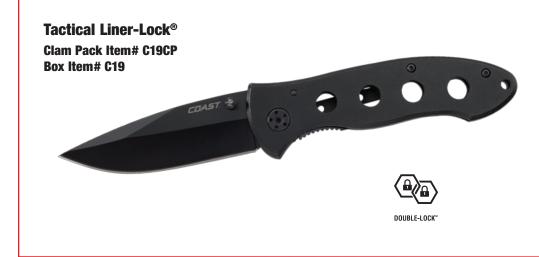

# **Glossary of Knife Icons**

| S.A.T. <sup>TM</sup><br>S.MOOTH ASSIST<br>TECHNOLOGY | S.A.T. <sup>™</sup> SMOOTH ASSIST TECHNOLOGY: S.A.T. <sup>™</sup> uses its friction-reducing roller-<br>bearing design to allow the blade to open quickly but smoothly while reducing<br>spring load on all internal blade-assist components. When the spring moves the<br>blade out of the handle, it rides on the roller bearing, allowing the blade to open<br>smoothly and quickly—without requiring tremendous spring force. |
|------------------------------------------------------|-----------------------------------------------------------------------------------------------------------------------------------------------------------------------------------------------------------------------------------------------------------------------------------------------------------------------------------------------------------------------------------------------------------------------------------|
| MAX-LOCK"                                            | <b>MAX-LOCK<sup>™</sup>:</b> The Max-Lock <sup>™</sup> is a safety button on the side of the knife's handle that can lock the blade in both the open and closed positions.                                                                                                                                                                                                                                                        |
| DOUBLE-LOCK"                                         | <b>DOUBLE-LOCK™:</b> The Double-Lock <sup>™</sup> safety switch mechanism works in conjunction with a primary Liner-Lock <sup>®</sup> blade lock system to prevent its disengagement. This makes a Liner-Lock <sup>®</sup> doubly safe.                                                                                                                                                                                           |
| LINER-LOCK®                                          | <b>LINER-LOCK®:</b> The Liner-Lock <sup>®</sup> locking mechanism is a portion of the blades handle-liner that moves from the side of the handle into position to block the blade from closing when the blade is opened. This steel portion of the liner must be pushed to the side before the blade can be closed.                                                                                                               |
| LOCKBACK                                             | <b>LOCKBACK:</b> The Lockback blade locking system is located in the top of the knife handle and locks the blade by dropping a locking-bar into a locking notch at the top back-end of the blade.                                                                                                                                                                                                                                 |
| MIDLOCK                                              | <b>MIDLOCK:</b> The Midlock blade locking system is located in the top of the knife<br>handle and locks the blade by dropping into a locking notch at the top back-end<br>of the blade. The lock release is located midpoint between the front and back of<br>the handle.                                                                                                                                                         |
| FRAME-LOCK                                           | <b>FRAME-LOCK:</b> The Frame-Lock blade locking mechanism is part of the knife's frame that moves from the side frame of the knife when the blade is opened to block the blade from closing. This steel component of the frame must be pushed to the side to allow the blade to close.                                                                                                                                            |
| BUTTON-LOCK                                          | <b>BUTTON-LOCK:</b> The Button-Lock is a Liner-Lock <sup>®</sup> release button located in the side of the knife's handle and when it is pushed it releases the Liner-Lock <sup>®</sup> mechanism allowing the blade to close.                                                                                                                                                                                                    |