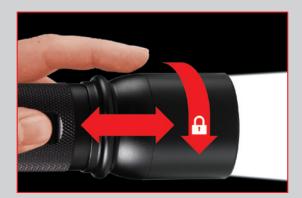

### Fingertip Speed Focus Control<sup>™</sup> & Beam Lock<sup>™</sup>

Many of our High Performance lights feature a onehanded system for moving from a broad flood beam to a focused spot beam. A simple push forward or pull back with the thumb on the head of the light adjusts the beam to suit your application. Then simply twist to lock in exactly the beam you need.

### **Twist Focus System**

Twist the head of the flashlight to move between a flood and a spot beam.