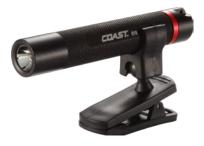

3 AAA batteries (included)
Neoprene pouch included

inged beam a

HL3 **Clam Pack Item# TT7454CP** Box Item# 19350