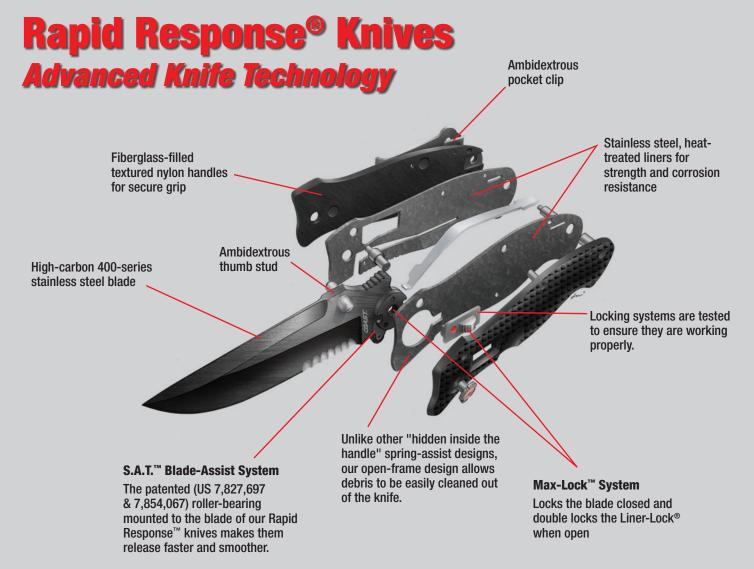

## Introducing COAST's New Patented Blade-Assist Line of Knives

S.A.T.™ Smooth Assist Technology

### Smooth Assist Technology— Not Just FASTER...SMOOTHER

Our patented system not only asists the blade to open quickly but smoothly due to its *frictionreducing roller-bearing* design. When the spring moves the blade out of the handle, it rides on the roller bearing, allowing the blade to open smoothly and quickly—without requiring tremendous spring force. The roller bearing also reduces the spring load on all internal bladeassist components for a lifetime of reliable, smooth, and fast operation.

### Max-Lock<sup>™</sup> Technology

MAX-LOCK™

Conveniently positioned on the side of the handle allowing easy access for your thumb to lock or unlock the safety. Move it forward to lock and back to unlock. This secondary lock can be engaged with the blade open or closed.