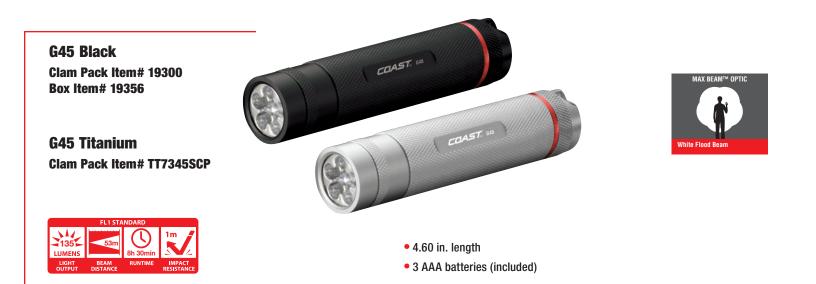

#### **HIGH PERFORMANCE LED LIGHTS**

• 3 AAA batteries (included)

2.75 in. length 4 AG13 batteries (included)

• 4.02 in. length

• 1 AAA battery (included)

G15 Clam Pack Item# TT75331CP

3.70 in. length

• 1 AAA battery (included)