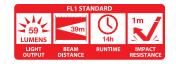

#### **HIGH PERFORMANCE LED LIGHTS**

• 3 AAA batteries (included)

2.75 in. length 4 AG13 batteries (included)

• 4.02 in. length

• 1 AAA battery (included)

G15 Clam Pack Item# TT75331CP

3.70 in. length

• 1 AAA battery (included)