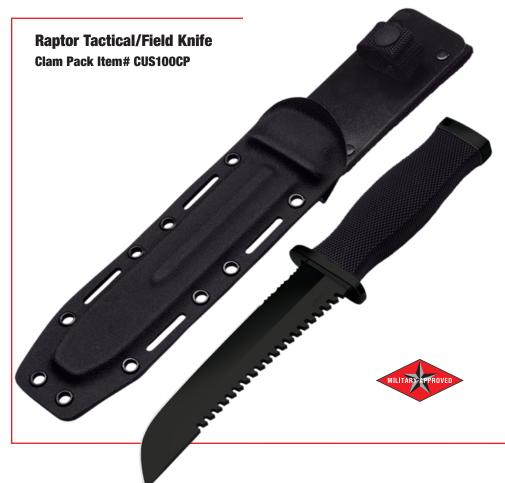

- Blade material: 9Cr18 Mov high-carbon stainless steel
- Handle material: Textured elastomer
- Blade-back saw
- Full-tang construction with threaded slainless steel butt-cap and striker
- Molded nylon sheath
- Lanyard hole
- Blade length: 6.00 in.
- Blade thickness: .156 in.
- Overall length: 11 in.
- Weight: 10.80 oz. (with sheath)