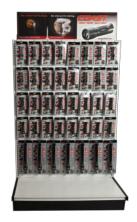

#### **2-Sided Display** 71" H x 25.75" W x 24.5" D

Free-Standing Sidekick Display 45" H x 21" W x 16.625" D