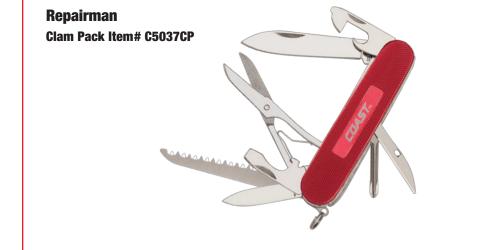

- Blade material: Stainless steel blades and tools
- Handle material: Textured aluminum
- Includes large knife blade, small knife blade, scissors, bottle opener, can opener, wire stripper, hole punch, slotted screwdriver tip, small slotted screwdriver tip, saw blade, Phillips screwdriver tip, key ring
- Blade length: 2.50 in. main
- Length closed: 3.5 in.
- Overall length open: 6.25 in.
- Weight: 3.50 oz.