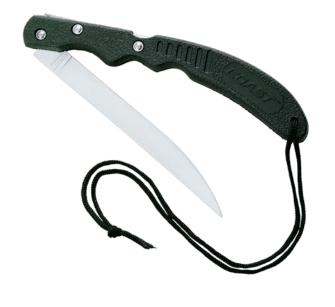

**Hardwood Hunter** 

**Clam Pack Item# C652CP** 

- Blade material: 400-series stainless steel
- Handle material: Natural Stag
- Traditional styling
- Brass handle rivets
- Quality leather sheath
- Lanyard hole
- Blade length: 3.75 in.
- Blade thickness: .112 in.
- Overall length: 7.50 in.
- Weight: 5.10 oz. (with sheath)
- Blade material: 400-series stainless steel
- Handle material: Laminated & stabilized wood
- Traditional styling
- Brass handle rivets
- Quality leather sheath
- Lanyard hole
- Blade length: 3.75 in.
- Blade thickness: .112 in.
- Overall length: 7.00 in.
- Weight: 5.10 oz. (with sheath)