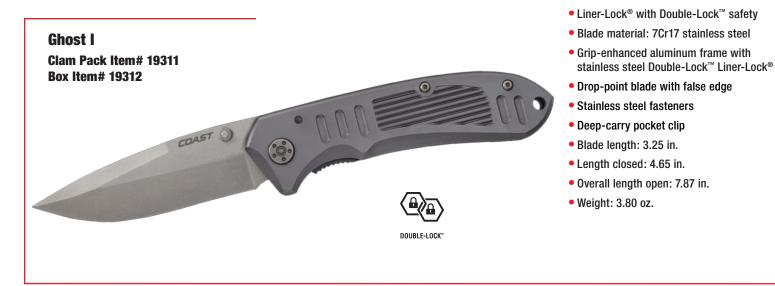

- Blade material: 7Cr17 stainless steel
- Handle material: Grip-enhanced aluminum frame with stainless steel Double-Lock<sup>™</sup> Liner-Lock<sup>®</sup>
- Drop-point blade with thumb perch
- Stainless steel fasteners
- Deep-carry pocket clip
- Blade length: 3.50 in.
- Length closed: 4.65 in.
- Overall length open: 8.00 in.
- Weight: 3.90 oz.