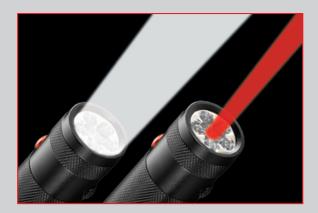

### **Dual Color**

COAST dual color lights have both clear, bright white LEDs and a red LED. The white LEDs are perfect for general use, while the red LED offers glare-free light. Because the red beam doesn't cause the pupils of the eye to constrict, it preserves night vision. This makes it useful for reading maps at night or for locating things outdoors or in a darkened room without the dazzling glare of a white light.