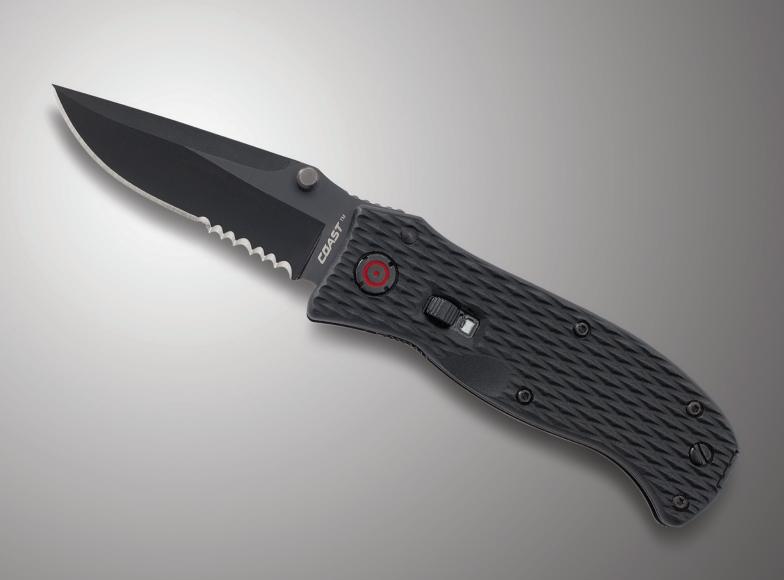

## Introducing COAST's New Patented Blade-Assist Line of Knives

S.A.T.™ Smooth Assist Technology

### Max-Lock<sup>™</sup> Technology

MAX-LOCK™

Conveniently positioned on the side of the handle allowing easy access for your thumb to lock or unlock the safety. Move it forward to lock and back to unlock. This secondary lock can be engaged with the blade open or closed.