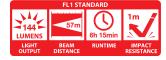

| MODEL<br>IMAGE                                                                                                 | PRODUCT NAME | ITEM#<br>Clam Pack /<br>Box | BATTERY<br>TYPE              | MAX.<br>LUMENS | RUN TIME    | BEAM<br>DIST. | OVERALL<br>Size (in.) | WEIGHT<br>(INCL.<br>BATTERIES) | PAGE<br># |
|----------------------------------------------------------------------------------------------------------------|--------------|-----------------------------|------------------------------|----------------|-------------|---------------|-----------------------|--------------------------------|-----------|
| t court                                                                                                        | G25 Black    | TT7547BLCP /<br>19355       | 2 x AA                       | 83             | 9 h 45 min  | 41 m          | 6.05                  | 3.6 oz                         | 18        |
| aur F                                                                                                          | G25 Titanium | TT7547CP                    | 2 x AA                       | 83             | 9 h 45 min  | 41 m          | 6.05                  | 3.6 oz                         | 18        |
| and the second                                                                                                 | G20          | TT7817CP /<br>19304         | 2 x AAA                      | 36             | 12 h 15 min | 22 m          | 5.65                  | 2.4 oz                         | 19        |
| Come Canada                                                                                                    | G19          | 19384                       | 1 x AAA                      |                |             |               | 4.02                  |                                | 19        |
| 7                                                                                                              | G15          | TT75331CP                   | 1 x AAA                      | 32             | 2 h 45 min  | 24 m          | 3.70                  | 1.5 oz                         | 19        |
| ( and the second se | G10 Black    | TT7830CP                    | 1 x AAA                      | 32             | 2 h 45 min  | 24 m          | 3.70                  | 1.2 oz                         | 20        |
| 0                                                                                                              | G10 Titanium | TT7831CP                    | 1 x AAA                      | 32             | 2 h 45 min  | 24 m          | 3.70                  | 1.2 oz                         | 20        |
| and the second                                                                                                 | G5           | TT7839CP                    | 4 x AG5                      | 33             | 45 min      | 24 m          | 2.45                  | .4 oz                          | 20        |
|                                                                                                                | HL7          | 19284 /<br>19273            | 3 x AAA                      | 196            | 5 h 45 min  | 109 m         | N/A                   | 4.4 oz                         | 26        |
|                                                                                                                | HL7R         | TT7498CP /<br>19274         | 3 Ni-MH<br>Recharge-<br>able | 150            | 3 h         | 114           | N/A                   | 4.4 oz                         | 26        |
|                                                                                                                | HL6          | TT7468CP /<br>19268         | 3 x AAA                      | 181            | 6 h 15 min  | 111 m         | N/A                   | 4.2 oz                         | 26        |
| A                                                                                                              | HL5          | TT7041CP /<br>19351         | 3 x AAA                      | 175            | 3 h 45 min  | 56 m          | N/A                   | 4.4 oz                         | 27        |
|                                                                                                                | HL4          | 19291                       | 3 x AAA                      | 144            | 6 h 15 min  | 57 m          | N/A                   | 4.4 oz                         | 27        |
| <b>E</b>                                                                                                       | HL3          | TT7454CP /<br>19350         | 3 x AAA                      | 60             | 12 h 30 min | 43 m          | N/A                   | 4.4 oz                         | 27        |
|                                                                                                                | HP21         | 19282                       | 4 x D                        | 1317           | 2 h 15 min  | 260 m         | 15.50                 | 2.8 lbs                        | 11        |
|                                                                                                                | HP21R        | 19390                       | Ni-MH<br>Recharge-<br>able   |                |             |               | 15.50                 | 2.8 lbs.                       | 11        |