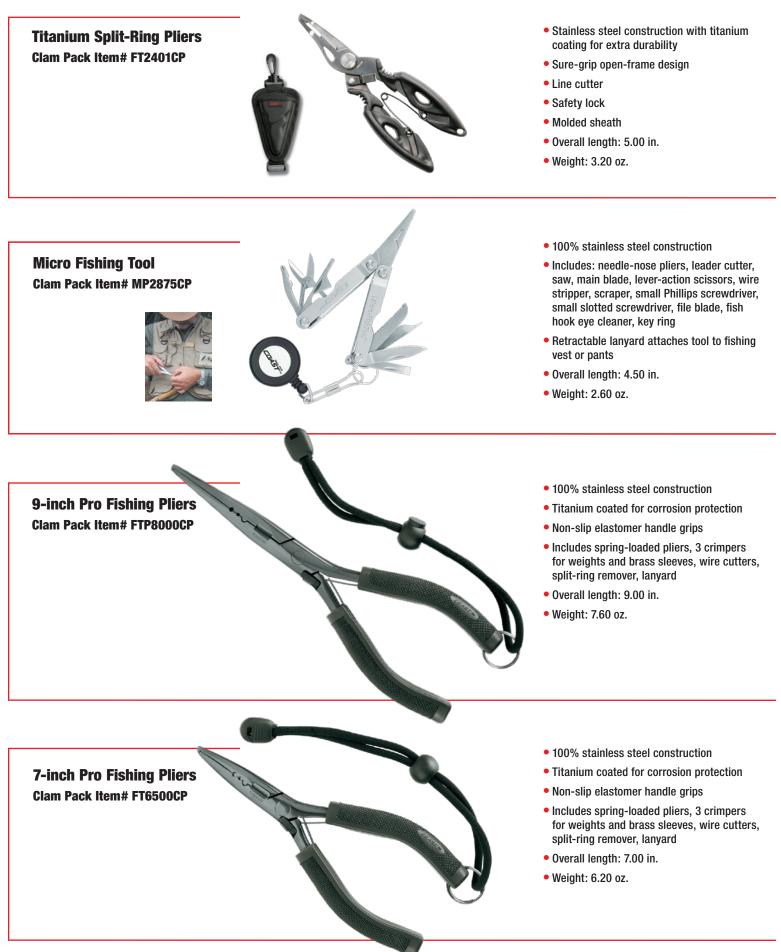

- Blade material: 400-series stainless steel
- Handle material: Black stainless steel frame with stainless steel Liner-Lock®
- Ambidextrous thumb stud
- Stainless steel fasteners
- Stainless steel deep-carry pocket clip
- Blade length: 2.37 in.
- Length closed: 3.25 in.
- Overall length open: 5.75 in.
- Weight: 1.90 oz.

- Blade material: 7Cr17 high-carbon stainless steel
- Handle material: G-10 with stainless steel frame & Liner-Lock<sup>®</sup>
- Drop-point blade with thumb perch
- Stainless steel fasteners
- Deep-carry pocket clip
- Blade length: 2.50 in.
- Length closed: 3.50 in.
- Overall length open: 5.87 in.
- Weight: 2.10 oz.

- Blade material: 400-series stainless steel
- Handle material: Black nylon with stainless steel Liner-Lock®
- Ambidextrous thumb stud
- Stainless steel fasteners
- Stainless steel deep-carry pocket clip
- Blade length: 3.25 in.
- Length closed: 4.12 in.
- Overall length open: 7.30 in.
- Weight: 1.90 oz.

- Handle material: Stainless frame &
- One-inch serrated blade segment
- Ambidextrous thumb stud
- Stainless steel fasteners & deep-carry
- Blade length: 2.75 in.
- Length closed: 4.12 in.
- Overall length open: 6.87 in.
- Weight: 4.20 oz.