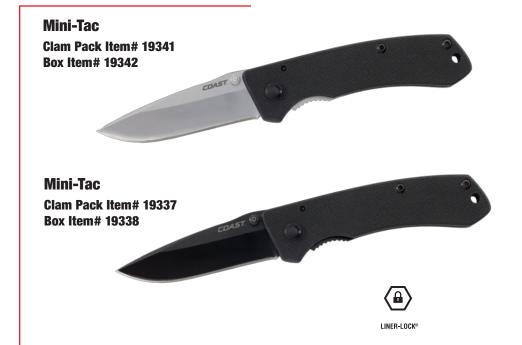

- Blade material: 400-series stainless steel
- Handle material: Black stainless steel frame with stainless steel Liner-Lock®
- Ambidextrous thumb stud
- Stainless steel fasteners
- Stainless steel deep-carry pocket clip
- Blade length: 2.37 in.
- Length closed: 3.25 in.
- Overall length open: 5.75 in.
- Weight: 1.90 oz.