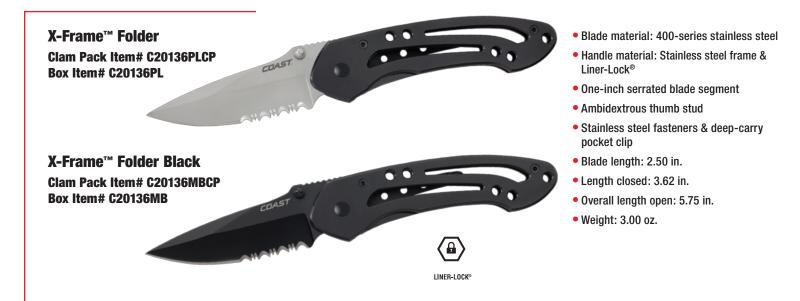

- Blade material: 400-series stainless steel
- Handle material: Aluminum, with stainless steel Liner-Lock<sup>®</sup>
- One-inch serrated blade segment
- Ambidextrous thumb stud
  - Pocket clip for easy carry
  - Blade length: 2.875 in.
  - Length closed: 3.875 in.
  - Overall length open: 6.75 in.
  - Weight: 1.80 oz.