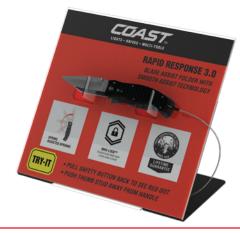

## Introducing COAST's New Patented Blade-Assist Line of Knives

S.A.T.™ Smooth Assist Technology

### Smooth Assist Technology— Not Just FASTER...SMOOTHER

Our patented system not only asists the blade to open quickly but smoothly due to its *frictionreducing roller-bearing* design. When the spring moves the blade out of the handle, it rides on the roller bearing, allowing the blade to open smoothly and quickly—without requiring tremendous spring force. The roller bearing also reduces the spring load on all internal bladeassist components for a lifetime of reliable, smooth, and fast operation.

### Max-Lock<sup>™</sup> Technology

MAX-LOCK™

Conveniently positioned on the side of the handle allowing easy access for your thumb to lock or unlock the safety. Move it forward to lock and back to unlock. This secondary lock can be engaged with the blade open or closed.