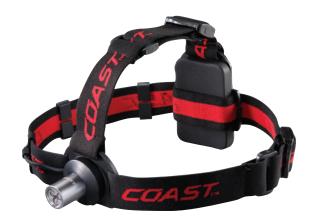

3 AAA batteries (included)
Neoprene pouch included

inged beam a

HL3 **Clam Pack Item# TT7454CP** Box Item# 19350