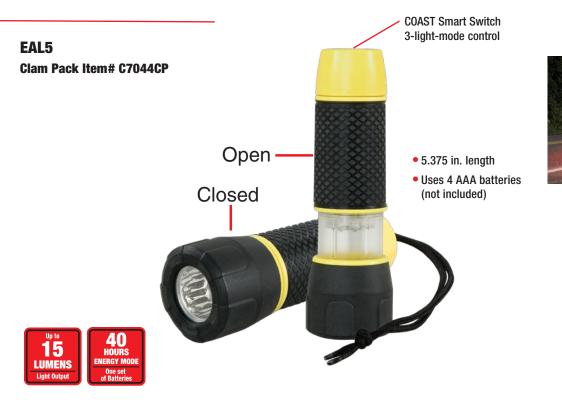

# LED Emergency Area Light Technology

Lets You Choose the Right Light for Every Situation

EAL15 **Clam Pack Item# C7050CP** 

60

LUMENS Light Outp

HOUR

**COAST Smart Switch** 5-light-mode control

- 7.50 in. height
- Uses 4 C batteries (not included)
- 3 levels of white light (high/medium/low) • 2 red modes
- (solid/flashing)

Solid Red

**Energy Saving** 

Emergency Red: Constant and Flashing