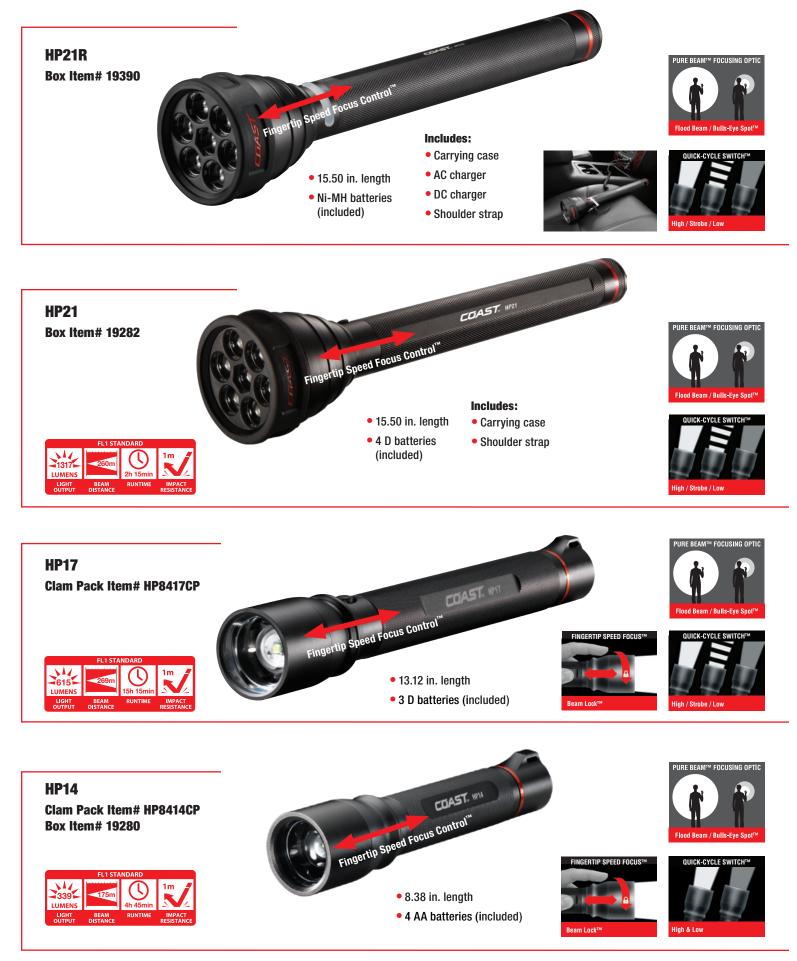

### Fingertip Speed Focus Control<sup>™</sup> & Beam Lock<sup>™</sup>

Many of our High Performance lights feature a onehanded system for moving from a broad flood beam to a focused spot beam. A simple push forward or pull back with the thumb on the head of the light adjusts the beam to suit your application. Then simply twist to lock in exactly the beam you need.

### Quick-Cycle Switch System<sup>™</sup>

To activate the high-output setting from the OFF position, fully depress and release the switch one time. High output setting is the standard setting when a bright light is needed. To activate the 50% beam setting from the OFF position, fully depress and release the switch two times. 50% output is useful for reading, report writing, identification and personal inspections.

Some COAST lights also feature a strobe as the second part of the cycle. In this case, the light sequence is high, strobe, low.