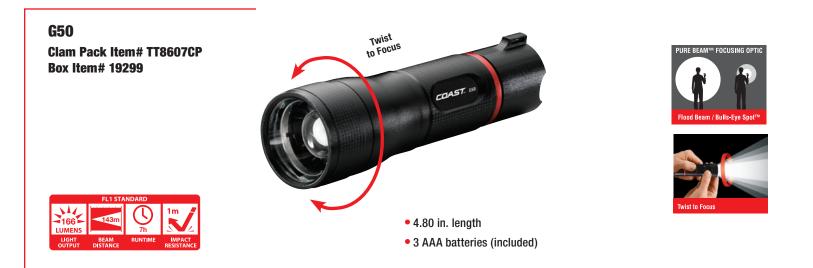

### **Twist Focus System**

Twist the head of the flashlight to move between a flood and a spot beam.

#### Folding Acrylic Knife/Flashlight Stand

Large: 1.5" H x 5" W x 2" D Small: 1.25" H x 3.75" W x 2" D

| MODEL<br>IMAGE | PRODUCT NAME | ITEM#<br>Clam Pack /<br>Box | BATTERY<br>TYPE | MAX.<br>LUMENS | RUN TIME    | BEAM<br>DIST. | OVERALL<br>Size (in.) | WEIGHT<br>(INCL.<br>BATTERIES) | PAGE<br># |
|----------------|--------------|-----------------------------|-----------------|----------------|-------------|---------------|-----------------------|--------------------------------|-----------|
| au )           | A25          | 19247                       | 4 x AAA         | 226            | 5 h         | 205 m         | 5.50                  | 10.4 oz                        | 21        |
| () Carr        | A20          | 19267                       | 3 x AAA         | 171            | 6 h 15 min  | 64 m          | 3.67                  | 4.4 oz                         | 21        |
| Car            | A15          | 19266                       | 3 x AAA         | 194            | 3 h 45 min  | 127 m         | 3.90                  | 5 oz                           | 21        |
| 0              | A9           | 19364 /<br>19335            | 3 x AAAA        | 20             |             |               | 7.03                  |                                | 22        |
| 0              | A10          | 19246                       | 2 x AAA         | 66             | 1 h 30 min  | 70 m          | 5.48                  | 3.2 oz                         | 22        |
|                | A5           | 19245                       | 1 x AAA         | 26             | 7 h 15 min  | 20 m          | 3.74                  | 2 oz                           | 22        |
|                | EAL20        | CE7124HGB                   | 4 x D           | 375            | 100 h       | N/A           | 8.25                  | 32.02 oz                       | 30        |
|                | EAL15        | C7050CP                     | 4 x C           | 60             | 50 h        | N/A           | 7.50                  | 16.06 oz                       | 30        |
|                | EAL10        | C7040CP                     | 4 x AA          | 17             | 30 h        | N/A           | 5.75                  | 9 oz                           | 31        |
|                | EAL5         | C7044CP                     | 4 x AAA         | 15             | 40 h        | N/A           | 5.375                 | 4.6 oz                         | 31        |
| 10             | G50          | TT8607CP /<br>19299         | 3 x AAA         | 166            | 7 h         | 143 m         | 4.80                  | 5.8 oz                         | 17        |
|                | G45 Black    | 19300 /<br>19356            | 3 x AAA         | 135            | 8 h 30 min  | 53 m          | 4.60                  | 3.6 oz                         | 17        |
| ()) -          | G45 Titanium | TT7345SCP                   | 3 x AAA         | 135            | 8 h 30 min  | 53 m          | 4.60                  | 3.6 oz                         | 17        |
|                | G40          | TT1006CP                    | 3 x AAA         | 130            | 11 h        | 52 m          | 6.03                  | 5 oz                           | 18        |
|                | G35          | TT1106CP                    | 3 x AAA         | 111            | 10 h 15 min | 47 m          | 6.03                  | 5.2 oz                         | 18        |
| Contraction    | G30          | TT8606CP /<br>19298         | 2 x AA          | 121            | 2 h         | 146 m         | 6.46                  | 5.6 oz                         | 17        |