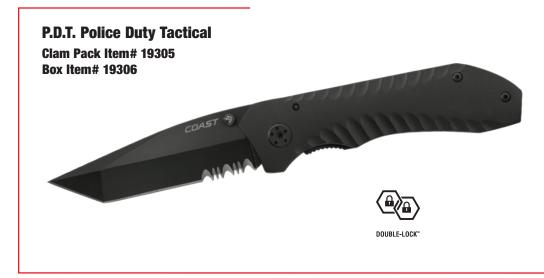

allowing the blade to close.                                                                                                                                                                                                    |





- Blade length: 3.90 in.
- Overall length open: 8.75 in.
- Weight: 4.80 oz.

MAX-LOCI

Black oxide coated

- Blade material: High-carbon stainless steel
- Handle material: Fiberglass-filled textured nylon

36









- Blade material: 7Cr17 stainless steel
- Handle material: Grip-enhanced aluminum frame with stainless steel Double-Lock<sup>™</sup> Liner-Lock<sup>®</sup>
- Drop-point blade with thumb perch
- Stainless steel fasteners
- Deep-carry pocket clip
- Blade length: 3.50 in.
- Length closed: 4.65 in.
- Overall length open: 8.00 in.
- Weight: 3.90 oz.





- Blade material: 7Cr17 stainless steel
- Handle material: Grip-enhanced aluminum frame with stainless steel Double-Lock<sup>™</sup> Liner-Lock<sup>®</sup>
- One-inch serrated blade segment
- Stainless steel fasteners
- Deep-carry 3-position pocket clip
- Blade length: 3.25 in.
- Length closed: 4.70 in.
- Overall length open: 8.12 in.
- Weight: 4.20 oz.



- Blade material: 7Cr17 stainless steel
- Handle material: Grip-textured aluminum frame with stainless steel Double-Lock™ Liner-Lock<sup>®</sup>
- One-inch serrated blade segment
- Seat belt cutter & glass breaker
- Deep-carry pocket clip
- Blade length: 3.25 in.
- Length closed: 4.87 in.
- Overall length open: 8.12 in.
- Weight: 4.20 oz.



- Blade material: 7Cr17 stainless steel
- Handle material: Grip-textured aluminum frame with st