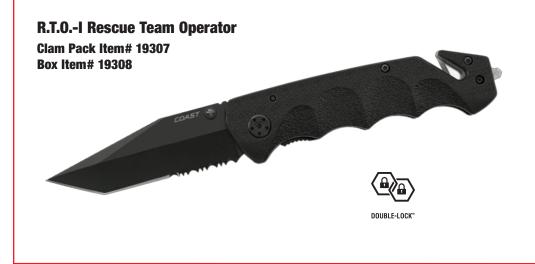

gh-carbon stainless steel
- Handle material: Fiberglass-filled textured nylon

36









- Blade material: 7Cr17 stainless steel
- Handle material: Grip-enhanced aluminum frame with stainless steel Double-Lock<sup>™</sup> Liner-Lock<sup>®</sup>
- Drop-point blade with thumb perch
- Stainless steel fasteners
- Deep-carry pocket clip
- Blade length: 3.50 in.
- Length closed: 4.65 in.
- Overall length open: 8.00 in.
- Weight: 3.90 oz.





- Blade material: 7Cr17 stainless steel
- Handle material: Grip-enhanced aluminum frame with stainless steel Double-Lock<sup>™</sup> Liner-Lock<sup>®</sup>
- One-inch serrated blade segment
- Stainless steel fasteners
- Deep-carry 3-position pocket clip
- Blade length: 3.25 in.
- Length closed: 4.70 in.
- Overall length open: 8.12 in.
- Weight: 4.20 oz.



- Blade material: 7Cr17 stainless steel
- Handle material: Grip-textured aluminum frame with stainless steel Double-Lock™ Liner-Lock<sup>®</sup>
- One-inch serrated blade segment
- Seat belt cutter & glass breaker
- Deep-carry pocket clip
- Blade length: 3.25 in.
- Length closed: 4.87 in.
- Overall length open: 8.12 in.
- Weight: 4.20 oz.



- Blade material: 7Cr17 stainless steel
- Handle material: Grip-textured aluminum frame with stainless steel Double-Lock<sup>™</sup> Liner-Lock<sup>®</sup>
- Clothing removal/seat belt blade serration
- Seat belt cutter & glass breaker
- Deep-carry pocket clip
- Blade length: 3.25 in.
- Length closed: 4.87 in.
- Overall length open: 8.12 in.
- Weight: 4.20 oz.

1074



- Blade material: 7Cr17 stainless steel
- Handle material: Black aluminum frame wi