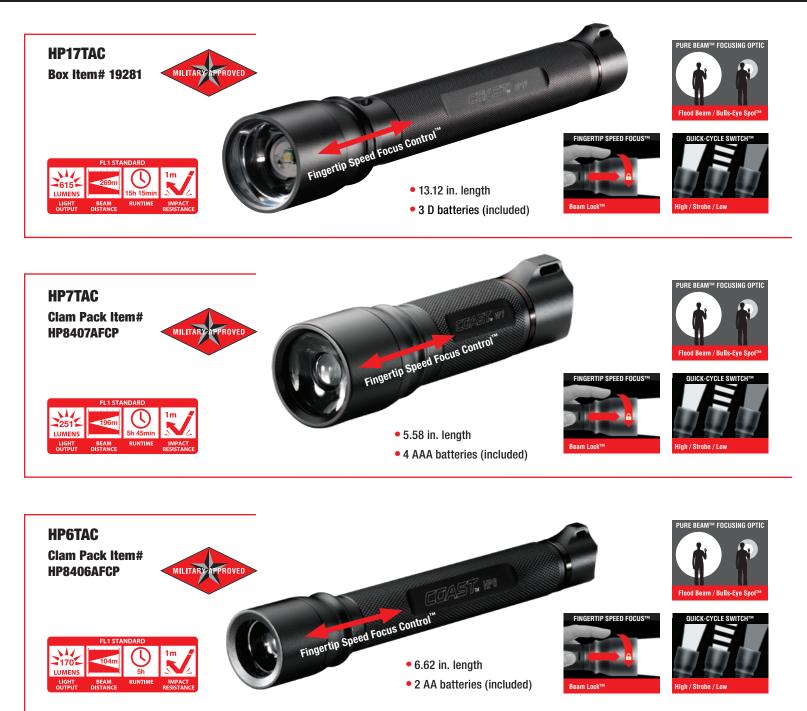

### Fingertip Speed Focus Control<sup>™</sup> & Beam Lock<sup>™</sup>

Many of our High Performance lights feature a onehanded system for moving from a broad flood beam to a focused spot beam. A simple push forward or pull back with the thumb on the head of the light adjusts the beam to suit your application. Then simply twist to lock in exactly the beam you need.

### Quick-Cycle Switch System<sup>™</sup>

To activate the high-output setting from the OFF position, fully depress and release the switch one time. High output setting is the standard setting when a bright light is needed. To activate the 50% beam setting from the OFF position, fully depress and release the switch two times. 50% output is useful for reading, report writing, identification and personal inspections.

Some COAST lights also feature a strobe as the second part of the cycle. In this case, the light sequence is high, strobe, low.