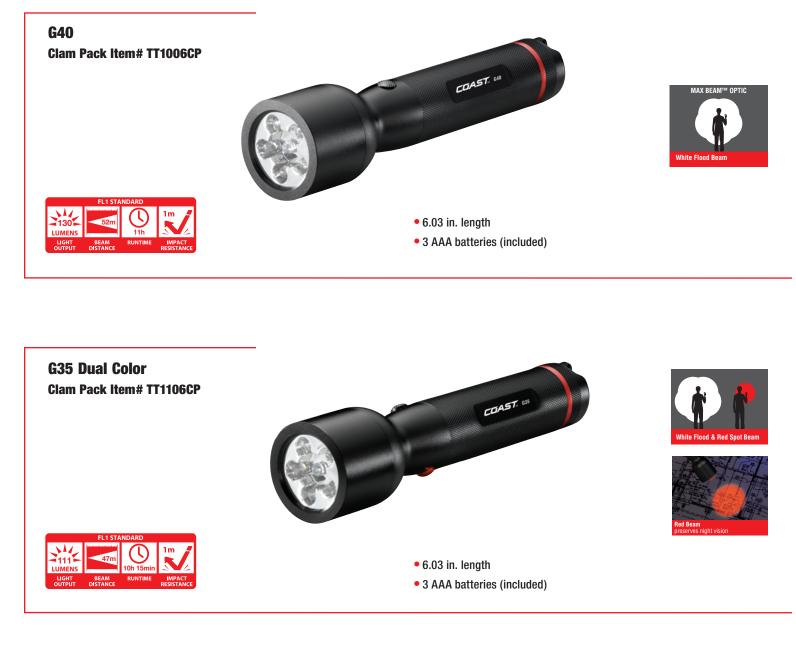

#### **HIGH PERFORMANCE LED LIGHTS**

• 3 AAA batteries (included)

2.75 in. length 4 AG13 batteries (included)

• 4.02 in. length

• 1 AAA battery (included)

G15 Clam Pack Item# TT75331CP

3.70 in. length

• 1 AAA battery (included)