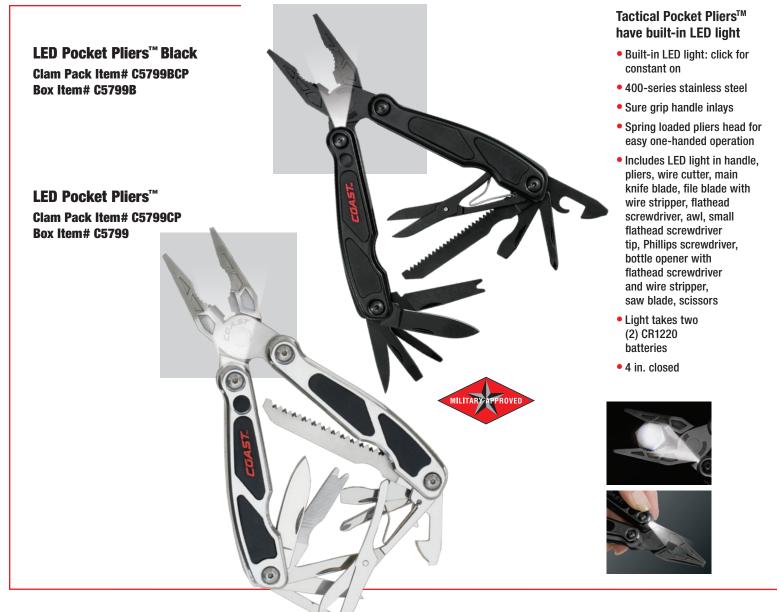

#### 2-LED Pro Pocket Pliers<sup>™</sup> Clam Pack Item# C5899CP Box Item# C5899

2-LED Pro Pocket Pliers<sup>™</sup> Black Clam Pack Item# C5899BCP Box Item# C5899B

#### 2 built-in LEDs, 9 functions

- One LED in front, one in rear, click to choose
- Blade material: 400-series stainless steel
- Spring-loaded pliers head
- Sure grip handle inlays
- 3-inch, easy-open knife blade, partial serration
- Scissors, screwdrivers, cap lifter, more
- LED runtime 10-15 hours
- 4 in. closed
- Includes semi-rigid sheath
- Weight: 9.80 oz.