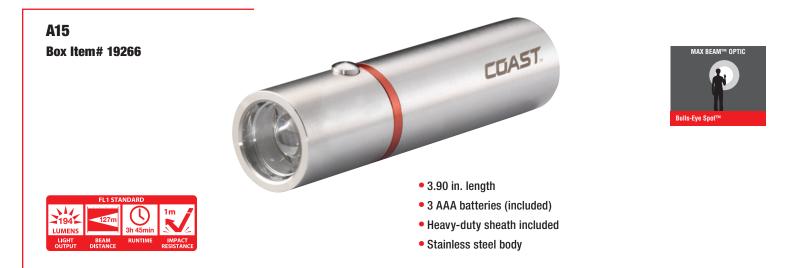

#### **HIGH PERFORMANCE LED LIGHTS**

• 3 AAA batteries (included)

2.75 in. length 4 AG13 batteries (included)

• 4.02 in. length

• 1 AAA battery (included)

G15 Clam Pack Item# TT75331CP

3.70 in. length

• 1 AAA battery (included)

#### Folding Acrylic Knife/Flashlight Stand

Large: 1.5" H x 5" W x 2" D Small: 1.25" H x 3.75" W x 2" D

| MODEL<br>IMAGE | PRODUCT NAME | ITEM#<br>Clam Pack /<br>Box | BATTERY<br>TYPE | MAX.<br>LUMENS | RUN TIME    | BEAM<br>DIST. | OVERALL<br>Size (in.) | WEIGHT<br>(INCL.<br>BATTERIES) | PAGE<br># |
|----------------|--------------|-----------------------------|-----------------|----------------|-------------|---------------|-----------------------|--------------------------------|-----------|
| au )           | A25          | 19247                       | 4 x AAA         | 226            | 5 h         | 205 m         | 5.50                  | 10.4 oz                        | 21        |
| () Carr        | A20          | 19267                       | 3 x AAA         | 171            | 6 h 15 min  | 64 m          | 3.67                  | 4.4 oz                         | 21        |
| Car            | A15          | 19266                       | 3 x AAA         | 194            | 3 h 45 min  | 127 m         | 3.90                  | 5 oz                           | 21        |
| 0              | A9           | 19364 /<br>19335            | 3 x AAAA        | 20             |             |               | 7.03                  |                                | 22        |
| 0              | A10          | 19246                       | 2 x AAA         | 66             | 1 h 30 min  | 70 m          | 5.48                  | 3.2 oz                         | 22        |
|                | A5           | 19245                       | 1 x AAA         | 26             | 7 h 15 min  | 20 m          | 3.74                  | 2 oz                           | 22        |
|                | EAL20        | CE7124HGB                   | 4 x D           | 375            | 100 h       | N/A           | 8.25                  | 32.02 oz                       | 30        |
|                | EAL15        | C7050CP                     | 4 x C           | 60             | 50 h        | N/A           | 7.50                  | 16.06 oz                       | 30        |
|                | EAL10        | C7040CP                     | 4 x AA          | 17             | 30 h        | N/A           | 5.75                  | 9 oz                           | 31        |
|                | EAL5         | C7044CP                     | 4 x AAA         | 15             | 40 h        | N/A           | 5.375                 | 4.6 oz                         | 31        |
| 10             | G50          | TT8607CP /<br>19299         | 3 x AAA         | 166            | 7 h         | 143 m         | 4.80                  | 5.8 oz                         | 17        |
|                | G45 Black    | 19300 /<br>19356            | 3 x AAA         | 135            | 8 h 30 min  | 53 m          | 4.60                  | 3.6 oz                         | 17        |
| ()) -          | G45 Titanium | TT7345SCP                   | 3 x AAA         | 135            | 8 h 30 min  | 53 m          | 4.60                  | 3.6 oz                         | 17        |
|                | G40          | TT1006CP                    | 3 x AAA         | 130            | 11 h        | 52 m          | 6.03                  | 5 oz                           | 18        |
|                | G35          | TT1106CP                    | 3 x AAA         | 111            | 10 h 15 min | 47 m          | 6.03                  | 5.2 oz                         | 18        |
| Contraction    | G30          | TT8606CP /<br>19298         | 2 x AA          | 121            | 2 h         | 146 m         | 6.46                  | 5.6 oz                         | 17        |