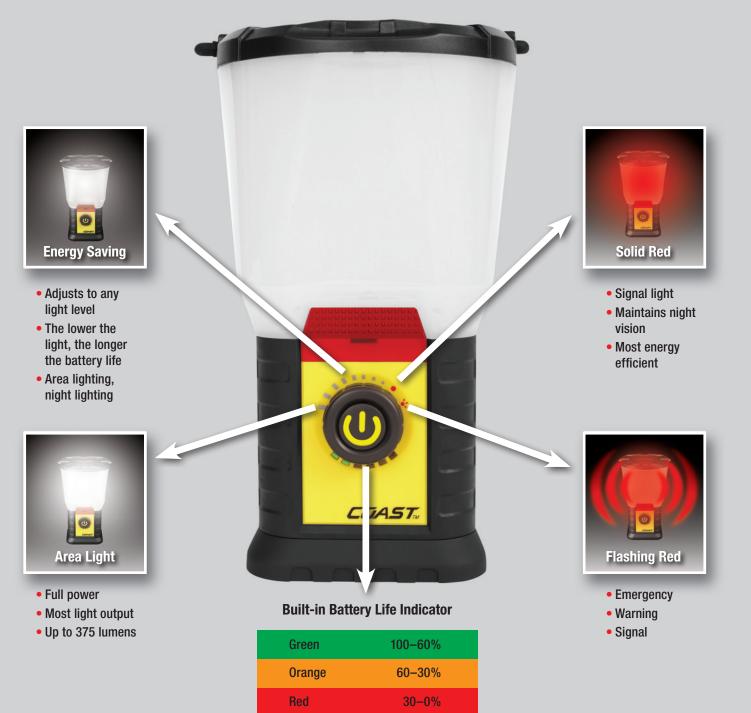

# LED Emergency Area Light Technology

Lets You Choose the Right Light for Every Situation

EAL15 **Clam Pack Item# C7050CP** 

60

LUMENS Light Outp

HOUR

**COAST Smart Switch** 5-light-mode control

- 7.50 in. height
- Uses 4 C batteries (not included)
- 3 levels of white light (high/medium/low) • 2 red modes
- (solid/flashing)

Solid Red

**Energy Saving** 

Emergency Red: Constant and Flashing