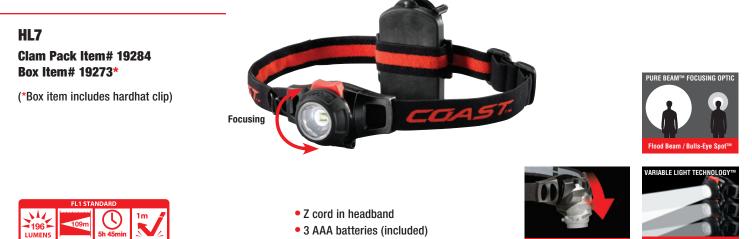

#### **HIGH PERFORMANCE LED LIGHTS**

• 3 AAA batteries (included)

2.75 in. length 4 AG13 batteries (included)

• 4.02 in. length

• 1 AAA battery (included)

G15 Clam Pack Item# TT75331CP

3.70 in. length

• 1 AAA battery (included)

#### Folding Acrylic Knife/Flashlight Stand

Large: 1.5" H x 5" W x 2" D Small: 1.25" H x 3.75" W x 2" D

| MODEL<br>IMAGE | PRODUCT NAME | ITEM#<br>Clam Pack /<br>Box | BATTERY<br>TYPE | MAX.<br>LUMENS | RUN TIME    | BEAM<br>DIST. | OVERALL<br>Size (in.) | WEIGHT<br>(INCL.<br>BATTERIES) | PAGE<br># |
|----------------|--------------|-----------------------------|-----------------|----------------|-------------|---------------|-----------------------|--------------------------------|-----------|
| au )           | A25          | 19247                       | 4 x AAA         | 226            | 5 h         | 205 m         | 5.50                  | 10.4 oz                        | 21        |
| () Carr        | A20          | 19267                       | 3 x AAA         | 171            | 6 h 15 min  | 64 m          | 3.67                  | 4.4 oz                         | 21        |
| Car            | A15          | 19266                       | 3 x AAA         | 194            | 3 h 45 min  | 127 m         | 3.90                  | 5 oz                           | 21        |
| 0              | A9           | 19364 /<br>19335            | 3 x AAAA        | 20             |             |               | 7.03                  |                                | 22        |
| 0              | A10          | 19246                       | 2 x AAA         | 66             | 1 h 30 min  | 70 m          | 5.48                  | 3.2 oz                         | 22        |
|                | A5           | 19245                       | 1 x AAA         | 26             | 7 h 15 min  | 20 m          | 3.74                  | 2 oz                           | 22        |
|                | EAL20        | CE7124HGB                   | 4 x D           | 375            | 100 h       | N/A           | 8.25                  | 32.02 oz                       | 30        |
|                | EAL15        | C7050CP                     | 4 x C           | 60             | 50 h        | N/A           | 7.50                  | 16.06 oz                       | 30        |
|                | EAL10        | C7040CP                     | 4 x AA          | 17             | 30 h        | N/A           | 5.75                  | 9 oz                           | 31        |
|                | EAL5         | C7044CP                     | 4 x AAA         | 15             | 40 h        | N/A           | 5.375                 | 4.6 oz                         | 31        |
| 10             | G50          | TT8607CP /<br>19299         | 3 x AAA         | 166            | 7 h         | 143 m         | 4.80                  | 5.8 oz                         | 17        |
|                | G45 Black    | 19300 /<br>19356            | 3 x AAA         | 135            | 8 h 30 min  | 53 m          | 4.60                  | 3.6 oz                         | 17        |
| ()) -          | G45 Titanium | TT7345SCP                   | 3 x AAA         | 135            | 8 h 30 min  | 53 m          | 4.60                  | 3.6 oz                         | 17        |
|                | G40          | TT1006CP                    | 3 x AAA         | 130            | 11 h        | 52 m          | 6.03                  | 5 oz                           | 18        |
|                | G35          | TT1106CP                    | 3 x AAA         | 111            | 10 h 15 min | 47 m          | 6.03                  | 5.2 oz                         | 18        |
| Contraction    | G30          | TT8606CP /<br>19298         | 2 x AA          | 121            | 2 h         | 146 m         | 6.46                  | 5.6 oz                         | 17        |