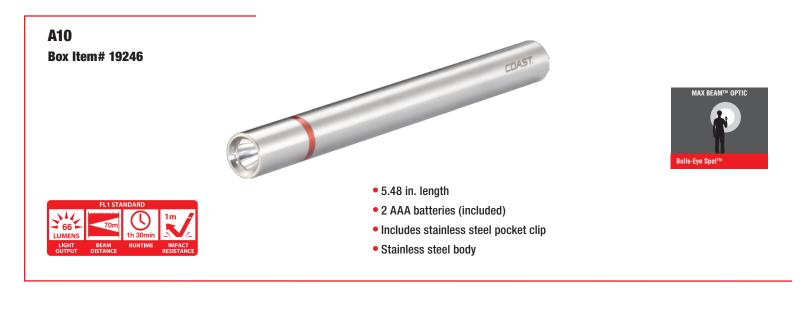

#### **HIGH PERFORMANCE LED LIGHTS**

• 3 AAA batteries (included)

2.75 in. length 4 AG13 batteries (included)

• 4.02 in. length

• 1 AAA battery (included)

G15 Clam Pack Item# TT75331CP

3.70 in. length

• 1 AAA battery (included)

#### Folding Acrylic Knife/Flashlight Stand

Large: 1.5" H x 5" W x 2" D Small: 1.25" H x 3.75" W x 2" D

| MODEL<br>IMAGE | PRODUCT NAME | ITEM#<br>Clam Pack /<br>Box | BATTERY<br>TYPE | MAX.<br>LUMENS | RUN TIME    | BEAM<br>DIST. | OVERALL<br>Size (in.) | WEIGHT<br>(INCL.<br>BATTERIES) | PAGE<br># |
|----------------|--------------|-----------------------------|-----------------|----------------|-------------|---------------|-----------------------|--------------------------------|-----------|
| au )           | A25          | 19247                       | 4 x AAA         | 226            | 5 h         | 205 m         | 5.50                  | 10.4 oz                        | 21        |
| () Carr        | A20          | 19267                       | 3 x AAA         | 171            | 6 h 15 min  | 64 m          | 3.67                  | 4.4 oz                         | 21        |
| Car            | A15          | 19266                       | 3 x AAA         | 194            | 3 h 45 min  | 127 m         | 3.90                  | 5 oz                           | 21        |
| 0              | A9           | 19364 /<br>19335            | 3 x AAAA        | 20             |             |               | 7.03                  |                                | 22        |
| 0              | A10          | 19246                       | 2 x AAA         | 66             | 1 h 30 min  | 70 m          | 5.48                  | 3.2 oz                         | 22        |
|                | A5           | 19245                       | 1 x AAA         | 26             | 7 h 15 min  | 20 m          | 3.74                  | 2 oz                           | 22        |
|                | EAL20        | CE7124HGB                   | 4 x D           | 375            | 100 h       | N/A           | 8.25                  | 32.02 oz                       | 30        |
|                | EAL15        | C7050CP                     | 4 x C           | 60             | 50 h        | N/A           | 7.50                  | 16.06 oz                       | 30        |
|                | EAL10        | C7040CP                     | 4 x AA          | 17             | 30 h        | N/A           | 5.75                  | 9 oz                           | 31        |
|                | EAL5         | C7044CP                     | 4 x AAA         | 15             | 40 h        | N/A           | 5.375                 | 4.6 oz                         | 31        |
| 10             | G50          | TT8607CP /<br>19299         | 3 x AAA         | 166            | 7 h         | 143 m         | 4.80                  | 5.8 oz                         | 17        |
|                | G45 Black    | 19300 /<br>19356            | 3 x AAA         | 135            | 8 h 30 min  | 53 m          | 4.60                  | 3.6 oz                         | 17        |
| ()) -          | G45 Titanium | TT7345SCP                   | 3 x AAA         | 135            | 8 h 30 min  | 53 m          | 4.60                  | 3.6 oz                         | 17        |
|                | G40          | TT1006CP                    | 3 x AAA         | 130            | 11 h        | 52 m          | 6.03                  | 5 oz                           | 18        |
|                | G35          | TT1106CP                    | 3 x AAA         | 111            | 10 h 15 min | 47 m          | 6.03                  | 5.2 oz                         | 18        |
| Contraction    | G30          | TT8606CP /<br>19298         | 2 x AA          | 121            | 2 h         | 146 m         | 6.46                  | 5.6 oz                         | 17        |