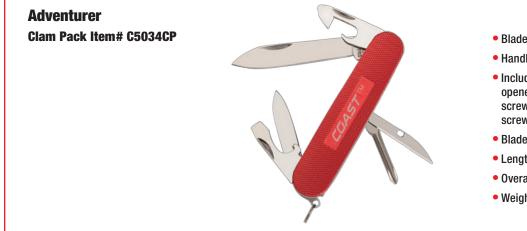

- Blade material: Stainless steel blades and tools
- Handle material: Textured aluminum
- Includes large knife blade, small knife blade, bottle opener, can opener, wire stripper, hole punch, slotted screwdriver tip, small slotted screwdriver tip, Phillips screwdriver tip, key ring
- Blade length: 2.50 in. main
- Length closed: 3.5 in.
- Overall length open: 6.25 in.
- Weight: 2.00 oz.