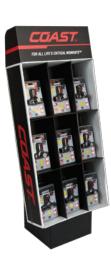

13



- Sharpens quickly and easily
- Designed for sharpening everything from pocket knives to tools and shears
- Leather sheath
- Length: 2.00 in.



#### Please contact your sales administrator for display assortment information and pricing.

LED Multi-Tool Quarter Pallet Display 35.5" H x 18.5" W x 21.875" D



**G25 Quarter Pallet Display** 35.5" H x 18.5" W x 21.875" D



LED Headlamp Quarter Pallet Display 35.5" H x 18.5" W x 21.875" D



**Emergency Area Light Quarter Pallet Display** 47.5" H x 22.625" W x 22.5" D





#### **G40/G35 Quarter Pallet Display** 49" H x 2" W x 20" D



#### **Power Panel**

48" H x 15" W x 16.5" D (Base) 48" H x 15" W x 4.5" D (Display)



#### **2-Sided Display** 71" H x 25.75" W x 24.5" D





Free-Standing Sidekick Display 45" H x 21" W x 16.625" D



#### **Rolling Display Cabinet with Spinner**

45" H x 20.125" W x 8.75" D (Rolling Display) 24" H x 15" W x 4.5" D (Spinner)



#### **Dumpbin Box**

40" H x 16.375" W x 18.375" D





**LED Flashlight Header Sign** 12.25" H x 46" W x 25" D



Available for Sporting Goods & Hardware channels



**Acrylic Flashlight Stand** 2.875" H x 6" W x 2.375" D



#### Knife Counter Display 9" H x 11" W x 5.75" D



#### Folding Acrylic Knife/Flashlight Stand

Large: 1.5" H x 5" W x 2" D Small: 1.25" H x 3.75" W x 2" D





| MODEL<br>IMAGE | PRODUCT NAME | ITEM#<br>Clam Pack /<br>Box | BATTERY<br>TYPE | MAX.<br>LUMENS | RUN TIME    | BEAM<br>DIST. | OVERALL<br>Size (in.) | WEIGHT<br>(INCL.<br>BATTERIES) | PAGE<br># |
|----------------|--------------|-----------------------------|-----------------|