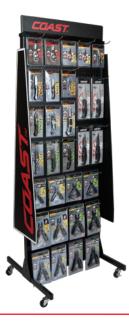

ning surface: 2.25 in.

#### Pocket Sharpening Stone Item# 19413



- Sharpens quickly and easily
- Designed for sharpening everything from pocket knives to tools and shears
- Leather sheath
- Length: 2.00 in.



#### Please contact your sales administrator for display assortment information and pricing.

LED Multi-Tool Quarter Pallet Display 35.5" H x 18.5" W x 21.875" D



**G25 Quarter Pallet Display** 35.5" H x 18.5" W x 21.875" D



LED Headlamp Quarter Pallet Display 35.5" H x 18.5" W x 21.875" D



**Emergency Area Light Quarter Pallet Display** 47.5" H x 22.625" W x 22.5" D





#### **G40/G35 Quarter Pallet Display** 49" H x 2" W x 20" D



#### **Power Panel**

48" H x 15" W x 16.5" D (Base) 48" H x 15" W x 4.5" D (Display)



#### **2-Sided Display** 71" H x 25.75" W x 24.5" D





Free-Standing Sidekick Display 45" H x 21" W x 16.625" D



#### **Rolling Display Cabinet with Spinner**

45" H x 20.125" W x 8.75" D (Rolling Display) 24" H x 15" W x 4.5" D (Spinner)



#### **Dumpbin Box**

40" H x 16.375" W x 18.375" D





**LED Flashlight Header Sign** 12.25" H x 46" W x 25" D



Available for Sporting Goods & Hardware channels



**Acrylic Flashlight Stand** 2.875" H x 6" W x 2.375" D



#### Knife Counter Display 9" H x 11" W x 5.75" D



#### Folding Acrylic Knife/Flashlight Stand

Large: 1.5" H x 5" W x 2" D Small: 1.25" H x 3.75" W x 2" D





| MODEL<br>IMAGE | PRODUCT NAME | ITEM#<br>Clam Pack /<br>Box | BATTERY<br>TYPE | MAX.<br>LUMENS | RUN TIME    | BEAM<br>DIST. | OVERALL<br>Size (in.) | WEIGHT<br>(INCL.<br>BATTERIES) | PAGE<br># |
|----------------|-