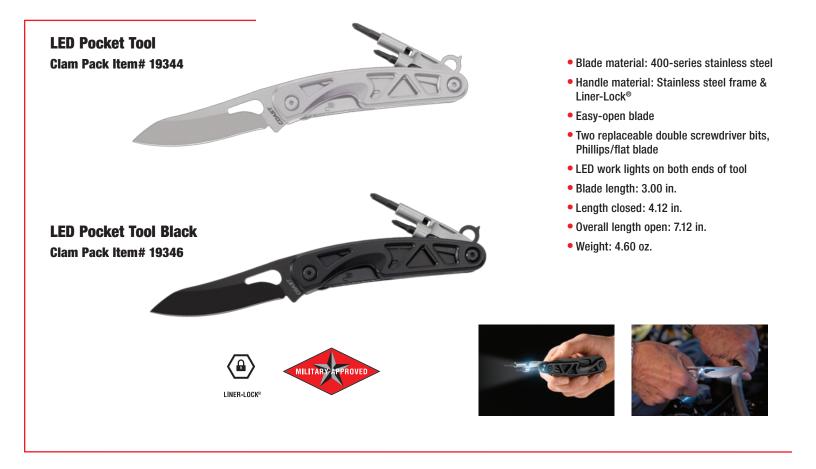

- Blade material: 400-series stainless steel
- Handle material: Nylon
- LED light
- Bottle opener
- Stainless steel frame
- Liner-Lock<sup>®</sup>
- Large nail nick for one-handed opening
- Hole for key-ring attachment
- Blade length: 1.12 in.
- Length closed: 3.00 in.
- Overall length open: 4.00 in.
- Weight: 1.20 oz.