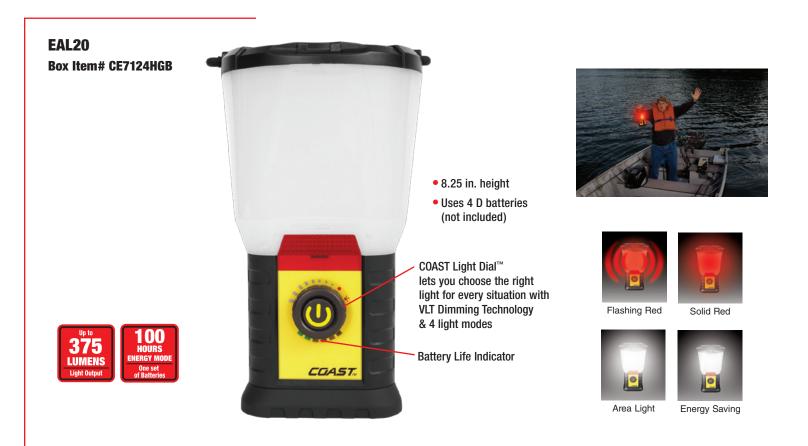

# LED Emergency Area Light Technology

Lets You Choose the Right Light for Every Situation

EAL15 **Clam Pack Item# C7050CP** 

60

LUMENS Light Outp

HOUR

**COAST Smart Switch** 5-light-mode control

- 7.50 in. height
- Uses 4 C batteries (not included)
- 3 levels of white light (high/medium/low) • 2 red modes
- (solid/flashing)

Solid Red

**Energy Saving** 

Emergency Red: Constant and Flashing