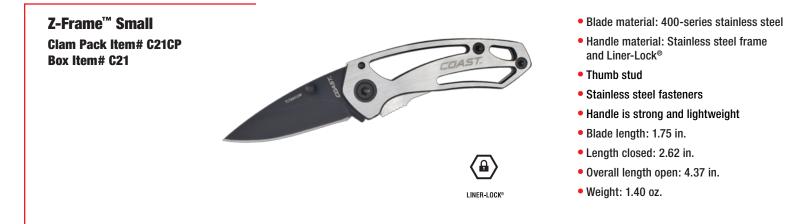

- Blade material: 400-series stainless steel
- Handle material: Textured aluminum with stainless steel Lockback
- Ambidextrous nail-nick opening in blade
- Stainless steel fasteners
- Key-ring included
- Blade length: 2.00 in.
- Length closed: 2.12 in.
- Overall length open: 4.60 in.
- Weight: .70 oz.