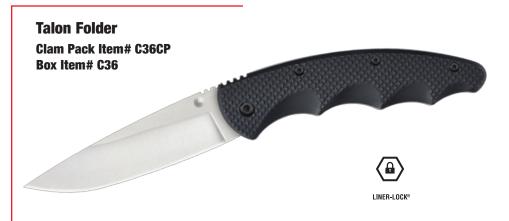

- Blade material: 7Cr17 high-carbon stainless steel
- Handle material: G-10 with stainless steel frame & Liner-Lock<sup>®</sup>
- Drop-point blade with thumb perch
- Stainless steel fasteners
- Deep-carry pocket clip
- Blade length: 2.50 in.
- Length closed: 3.50 in.
- Overall length open: 5.87 in.
- Weight: 2.10 oz.