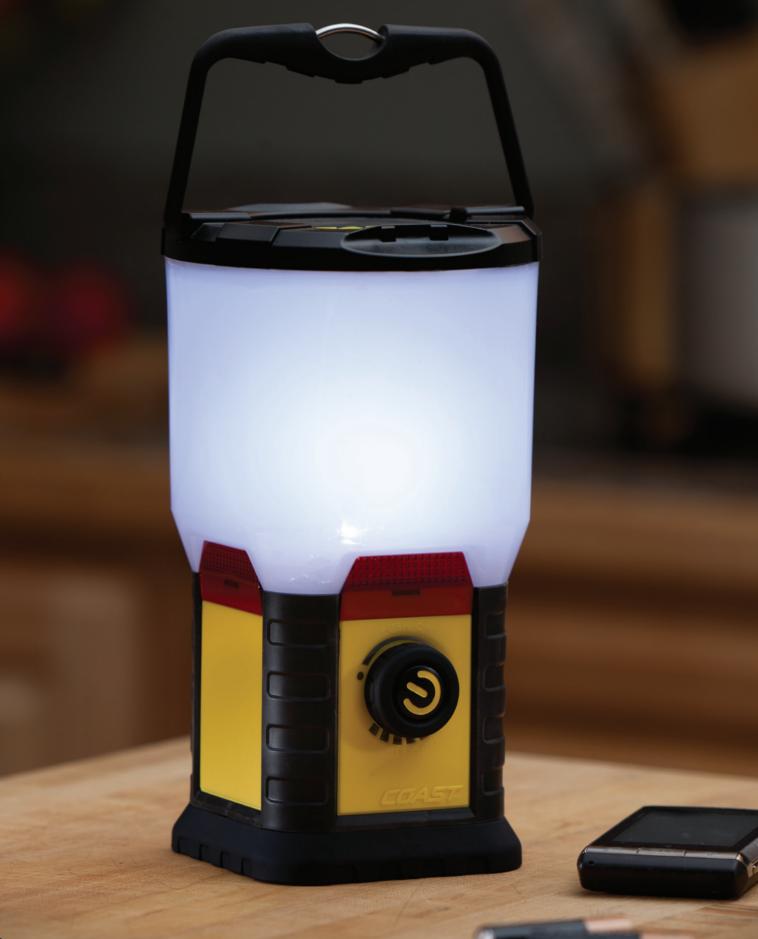

# LED Emergency Area Light Technology

Lets You Choose the Right Light for Every Situation

EAL15 **Clam Pack Item# C7050CP** 

60

LUMENS Light Outp

HOUR

**COAST Smart Switch** 5-light-mode control

- 7.50 in. height
- Uses 4 C batteries (not included)
- 3 levels of white light (high/medium/low) • 2 red modes
- (solid/flashing)