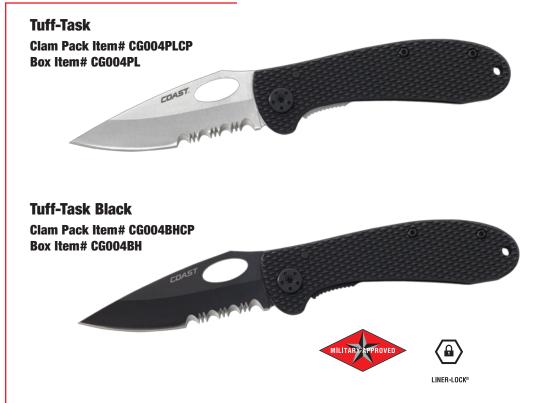

# **Glossary of Knife Icons**

| S.A.T. <sup>TM</sup><br>S.MOOTH ASSIST<br>TECHNOLOGY | S.A.T. <sup>™</sup> SMOOTH ASSIST TECHNOLOGY: S.A.T. <sup>™</sup> uses its friction-reducing roller-<br>bearing design to allow the blade to open quickly but smoothly while reducing<br>spring load on all internal blade-assist components. When the spring moves the<br>blade out of the handle, it rides on the roller bearing, allowing the blade to open<br>smoothly and quickly—without requiring tremendous spring force. |
|------------------------------------------------------|-----------------------------------------------------------------------------------------------------------------------------------------------------------------------------------------------------------------------------------------------------------------------------------------------------------------------------------------------------------------------------------------------------------------------------------|
| MAX-LOCK"                                            | <b>MAX-LOCK<sup>™</sup>:</b> The Max-Lock <sup>™</sup> is a safety button on the side of the knife's handle that can lock the blade in both the open and closed positions.                                                                                                                                                                                                                                                        |
| DOUBLE-LOCK"                                         | <b>DOUBLE-LOCK™:</b> The Double-Lock <sup>™</sup> safety switch mechanism works in conjunction with a primary Liner-Lock <sup>®</sup> blade lock system to prevent its disengagement. This makes a Liner-Lock <sup>®</sup> doubly safe.                                                                                                                                                                                           |
| LINER-LOCK®                                          | <b>LINER-LOCK®:</b> The Liner-Lock <sup>®</sup> locking mechanism is a portion of the blades handle-liner that moves from the side of the handle into position to block the blade from closing when the blade is opened. This steel portion of the liner must be pushed to the side before the blade can be closed.                                                                                                               |
| LOCKBACK                                             | <b>LOCKBACK:</b> The Lockback blade locking system is located in the top of the knife handle and locks the blade by dropping a locking-bar into a locking notch at the top back-end of the blade.                                                                                                                                                                                                                                 |
| MIDLOCK                                              | <b>MIDLOCK:</b> The Midlock blade locking system is located in the top of the knife<br>handle and locks the blade by dropping into a locking notch at the top back-end<br>of the blade. The lock release is located midpoint between the front and back of<br>the handle.                                                                                                                                                         |
| FRAME-LOCK                                           | <b>FRAME-LOCK:</b> The Frame-Lock blade locking mechanism is part of the knife's frame that moves from the side frame of the knife when the blade is opened to block the blade from closing. This steel component of the frame must be pushed to the side to allow the blade to close.                                                                                                                                            |
| BUTTON-LOCK                                          | <b>BUTTON-LOCK:</b> The Button-Lock is a Liner-Lock <sup>®</sup> release button located in the side of the knife's handle and when it is pushed it releases the Liner-Lock <sup>®</sup> mechanism allowing the blade to close.                                                                                                                                                                                                    |