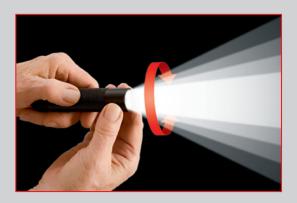

### **Twist Focus System**

Twist the head of the flashlight to move between a flood and a spot beam.