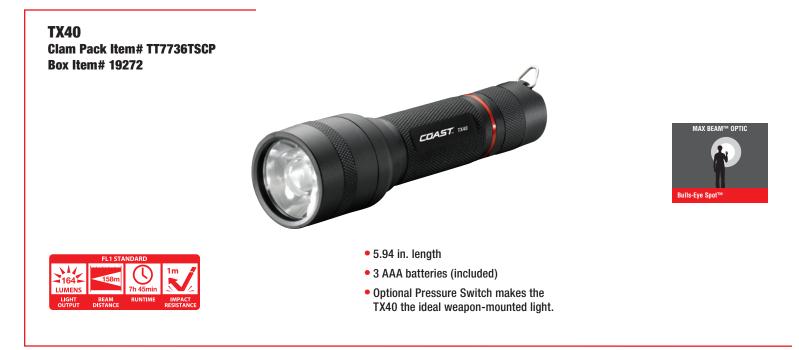

#### **HIGH PERFORMANCE LED LIGHTS**

• 3 AAA batteries (included)

2.75 in. length 4 AG13 batteries (included)

• 4.02 in. length

• 1 AAA battery (included)

G15 Clam Pack Item# TT75331CP

3.70 in. length

• 1 AAA battery (included)