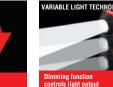

#### **HIGH PERFORMANCE LED LIGHTS**

• 3 AAA batteries (included)

2.75 in. length 4 AG13 batteries (included)

• 4.02 in. length

• 1 AAA battery (included)

G15 Clam Pack Item# TT75331CP

3.70 in. length

• 1 AAA battery (included)

#### Folding Acrylic Knife/Flashlight Stand

Large: 1.5" H x 5" W x 2" D Small: 1.25" H x 3.75" W x 2" D

| MODEL<br>IMAGE | PRODUCT NAME | ITEM#<br>Clam Pack /<br>Box | BATTERY<br>TYPE | MAX.<br>LUMENS | RUN TIME    | BEAM<br>DIST. | OVERALL<br>Size (in.) | WEIGHT<br>(INCL.<br>BATTERIES) | PAGE<br># |
|----------------|--------------|-----------------------------|-----------------|----------------|-------------|---------------|-----------------------|--------------------------------|-----------|
| au )           | A25          | 19247                       | 4 x AAA         | 226            | 5 h         | 205 m         | 5.50                  | 10.4 oz                        | 21        |
| () Carr        | A20          | 19267                       | 3 x AAA         | 171            | 6 h 15 min  | 64 m          | 3.67                  | 4.4 oz                         | 21        |
| Car            | A15          | 19266                       | 3 x AAA         | 194            | 3 h 45 min  | 127 m         | 3.90                  | 5 oz                           | 21        |
| 0              | A9           | 19364 /<br>19335            | 3 x AAAA        | 20             |             |               | 7.03                  |                                | 22        |
| 0              | A10          | 19246                       | 2 x AAA         | 66             | 1 h 30 min  | 70 m          | 5.48                  | 3.2 oz                         | 22        |
|                | A5           | 19245                       | 1 x AAA         | 26             | 7 h 15 min  | 20 m          | 3.74                  | 2 oz                           | 22        |
|                | EAL20        | CE7124HGB                   | 4 x D           | 375            | 100 h       | N/A           | 8.25                  | 32.02 oz                       | 30        |
|                | EAL15        | C7050CP                     | 4 x C           | 60             | 50 h        | N/A           | 7.50                  | 16.06 oz                       | 30        |
|                | EAL10        | C7040CP                     | 4 x AA          | 17             | 30 h        | N/A           | 5.75                  | 9 oz                           | 31        |
|                | EAL5         | C7044CP                     | 4 x AAA         | 15             | 40 h        | N/A           | 5.375                 | 4.6 oz                         | 31        |
| 10             | G50          | TT8607CP /<br>19299         | 3 x AAA         | 166            | 7 h         | 143 m         | 4.80                  | 5.8 oz                         | 17        |
|                | G45 Black    | 19300 /<br>19356            | 3 x AAA         | 135            | 8 h 30 min  | 53 m          | 4.60                  | 3.6 oz                         | 17        |
| ()) -          | G45 Titanium | TT7345SCP                   | 3 x AAA         | 135            | 8 h 30 min  | 53 m          | 4.60                  | 3.6 oz                         | 17        |
|                | G40          | TT1006CP                    | 3 x AAA         | 130            | 11 h        | 52 m          | 6.03                  | 5 oz                           | 18        |
|                | G35          | TT1106CP                    | 3 x AAA         | 111            | 10 h 15 min | 47 m          | 6.03                  | 5.2 oz                         | 18        |
| Contraction    | G30          | TT8606CP /<br>19298         | 2 x AA          | 121            | 2 h         | 146 m         | 6.46                  | 5.6 oz                         | 17        |