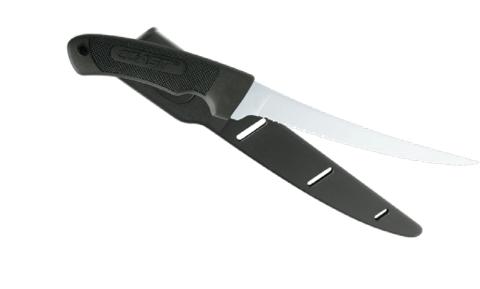

#### 7-inch Fillet Knife Clam Pack Item# C846CP

- Blade material: Flexible stainless steel
- Handle material: Elastomer sure-grip for comfort
- Serrated segment for rugged cutting
- Lanyard hole
- Molded hard protective sheath
- Blade length: 7.00 in.
- Overall length: 12.50 in.
- Weight: 5.20 oz.