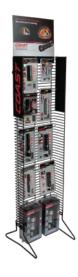

ht: .60 oz.
- Overall length: 3.75 in.
- Diamond sharpening surface: 2.25 in.

#### Pocket Sharpening Stone Item# 19413



- Sharpens quickly and easily
- Designed for sharpening everything from pocket knives to tools and shears
- Leather sheath
- Length: 2.00 in.



#### Please contact your sales administrator for display assortment information and pricing.

LED Multi-Tool Quarter Pallet Display 35.5" H x 18.5" W x 21.875" D



**G25 Quarter Pallet Display** 35.5" H x 18.5" W x 21.875" D



LED Headlamp Quarter Pallet Display 35.5" H x 18.5" W x 21.875" D



**Emergency Area Light Quarter Pallet Display** 47.5" H x 22.625" W x 22.5" D





#### **G40/G35 Quarter Pallet Display** 49" H x 2" W x 20" D



#### **Power Panel**

48" H x 15" W x 16.5" D (Base) 48" H x 15" W x 4.5" D (Display)



#### **2-Sided Display** 71" H x 25.75" W x 24.5" D





Free-Standing Sidekick Display 45" H x 21" W x 16.625" D



#### **Rolling Display Cabinet with Spinner**

45" H x 20.125" W x 8.75" D (Rolling Display) 24" H x 15" W x 4.5" D (Spinner)



#### **Dumpbin Box**

40" H x 16.375" W x 18.375" D





**LED Flashlight Header Sign** 12.25" H x 46" W x 25" D



Available for Sporting Goods & Hardware channels



**Acrylic Flashlight Stand** 2.875" H x 6" W x 2.375" D



#### Knife Counter Display 9" H x 11" W x 5.75" D



#### Folding Acrylic Knife/Flashlight Stand

Large: 1.5" H x 5" W x 2" D Small: 1.25" H x 3.75" W x 2" D





| MODEL<br>IMAGE | PRODUCT NAME | ITEM#<br>Clam Pack /<br>Box | BATTERY<br>TYPE | MAX.<br>LUMENS | RUN TIME    | BEAM<br>DIST. | OVERALL<br>Size (in.) | WEIGHT<br