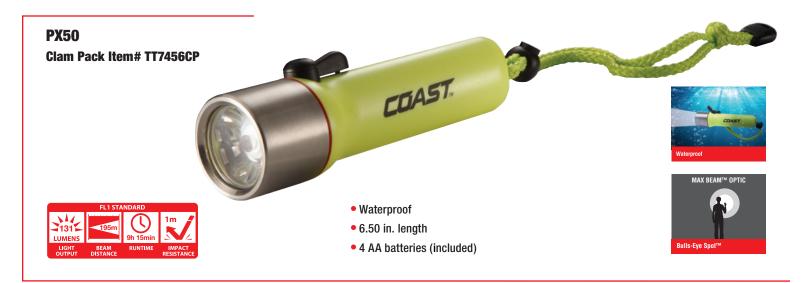

#### **HIGH PERFORMANCE LED LIGHTS**

• 3 AAA batteries (included)

2.75 in. length 4 AG13 batteries (included)

• 4.02 in. length

• 1 AAA battery (included)

G15 Clam Pack Item# TT75331CP

3.70 in. length

• 1 AAA battery (included)