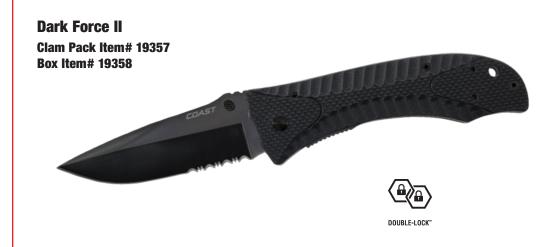

## Double-Lock<sup>™</sup> Technology

**DOUBLE-LOCK**<sup>™</sup>

Look for our new Double-Lock<sup>™</sup> technology in our large Liner-Lock<sup>®</sup> knives. When pushed forward into its engaged position, it prevents the Liner-Lock<sup>®</sup> from moving out of its locked position.