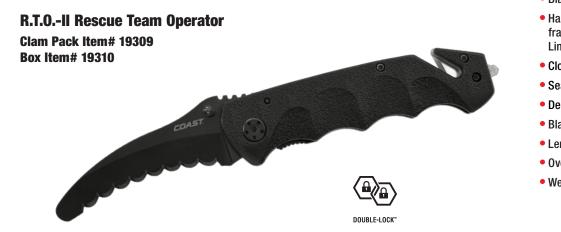

## Double-Lock<sup>™</sup> Technology

**DOUBLE-LOCK**<sup>™</sup>

Look for our new Double-Lock<sup>™</sup> technology in our large Liner-Lock<sup>®</sup> knives. When pushed forward into its engaged position, it prevents the Liner-Lock<sup>®</sup> from moving out of its locked position.

Also included is a *tension-adjusting feature* so the user can adjust the detent force required to move the Double-Lock<sup>™</sup> forward to engagement and rearward to the off position.

The Double-Lock<sup>™</sup> system works well for any knife owner and when it is engaged, adds that extra margin of safety for those that use their knife in extremely rugged conditions. For fire & rescue, police, military or challenging situations faced by anyone, the Double-Lock<sup>™</sup> sets the new standard for extreme use, knife safety, and convenience.