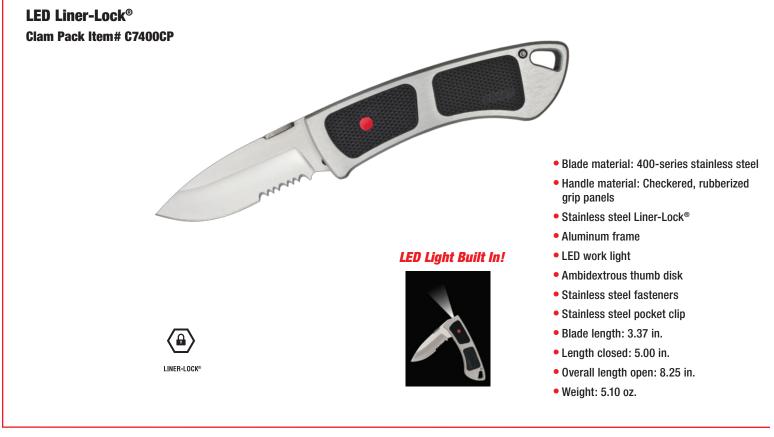

- Blade material: 7Cr17 high-carbon stainless steel
- Handle material: G-10 with stainless steel frame & Liner-Lock<sup>®</sup>
- Drop-point blade with thumb perch
- Stainless steel fasteners
- Deep-carry pocket clip
- Blade length: 2.50 in.
- Length closed: 3.50 in.
- Overall length open: 5.87 in.
- Weight: 2.10 oz.