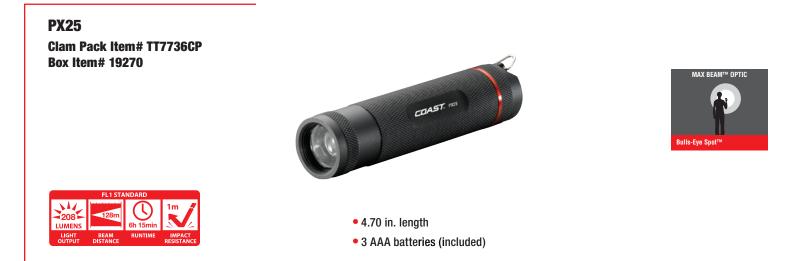

#### **HIGH PERFORMANCE LED LIGHTS**

• 3 AAA batteries (included)

2.75 in. length 4 AG13 batteries (included)

• 4.02 in. length

• 1 AAA battery (included)

G15 Clam Pack Item# TT75331CP

3.70 in. length

• 1 AAA battery (included)