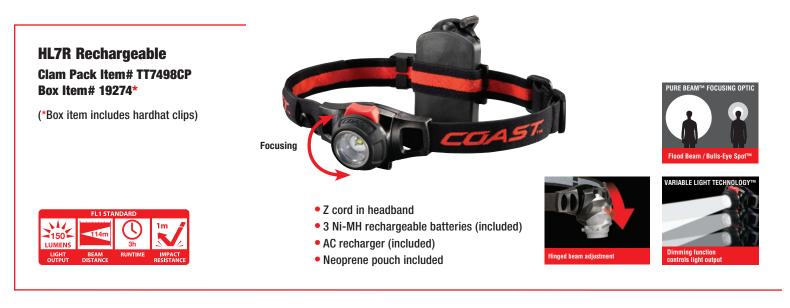

| MODEL<br>IMAGE                                                                                                 | PRODUCT NAME | ITEM#<br>Clam Pack /<br>Box | BATTERY<br>TYPE              | MAX.<br>LUMENS | RUN TIME    | BEAM<br>DIST. | OVERALL<br>Size (in.) | WEIGHT<br>(INCL.<br>BATTERIES) | PAGE<br># |
|----------------------------------------------------------------------------------------------------------------|--------------|-----------------------------|------------------------------|----------------|-------------|---------------|-----------------------|--------------------------------|-----------|
| t court                                                                                                        | G25 Black    | TT7547BLCP /<br>19355       | 2 x AA                       | 83             | 9 h 45 min  | 41 m          | 6.05                  | 3.6 oz                         | 18        |
| aur F                                                                                                          | G25 Titanium | TT7547CP                    | 2 x AA                       | 83             | 9 h 45 min  | 41 m          | 6.05                  | 3.6 oz                         | 18        |
| and the second                                                                                                 | G20          | TT7817CP /<br>19304         | 2 x AAA                      | 36             | 12 h 15 min | 22 m          | 5.65                  | 2.4 oz                         | 19        |
| Come Canada                                                                                                    | G19          | 19384                       | 1 x AAA                      |                |             |               | 4.02                  |                                | 19        |
| 7                                                                                                              | G15          | TT75331CP                   | 1 x AAA                      | 32             | 2 h 45 min  | 24 m          | 3.70                  | 1.5 oz                         | 19        |
| ( and the second se | G10 Black    | TT7830CP                    | 1 x AAA                      | 32             | 2 h 45 min  | 24 m          | 3.70                  | 1.2 oz                         | 20        |
| 0                                                                                                              | G10 Titanium | TT7831CP                    | 1 x AAA                      | 32             | 2 h 45 min  | 24 m          | 3.70                  | 1.2 oz                         | 20        |
| and the second                                                                                                 | G5           | TT7839CP                    | 4 x AG5                      | 33             | 45 min      | 24 m          | 2.45                  | .4 oz                          | 20        |
|                                                                                                                | HL7          | 19284 /<br>19273            | 3 x AAA                      | 196            | 5 h 45 min  | 109 m         | N/A                   | 4.4 oz                         | 26        |
|                                                                                                                | HL7R         | TT7498CP /<br>19274         | 3 Ni-MH<br>Recharge-<br>able | 150            | 3 h         | 114           | N/A                   | 4.4 oz                         | 26        |
|                                                                                                                | HL6          | TT7468CP /<br>19268         | 3 x AAA                      | 181            | 6 h 15 min  | 111 m         | N/A                   | 4.2 oz                         | 26        |
| A                                                                                                              | HL5          | TT7041CP /<br>19351         | 3 x AAA                      | 175            | 3 h 45 min  | 56 m          | N/A                   | 4.4 oz                         | 27        |
|                                                                                                                | HL4          | 19291                       | 3 x AAA                      | 144            | 6 h 15 min  | 57 m          | N/A                   | 4.4 oz                         | 27        |
| <b>E</b>                                                                                                       | HL3          | TT7454CP /<br>19350         | 3 x AAA                      | 60             | 12 h 30 min | 43 m          | N/A                   | 4.4 oz                         | 27        |
|                                                                                                                | HP21         | 19282                       | 4 x D                        | 1317           | 2 h 15 min  | 260 m         | 15.50                 | 2.8 lbs                        | 11        |
|                                                                                                                | HP21R        | 19390                       | Ni-MH<br>Recharge-<br>able   |                |             |               | 15.50                 | 2.8 lbs.                       | 11        |