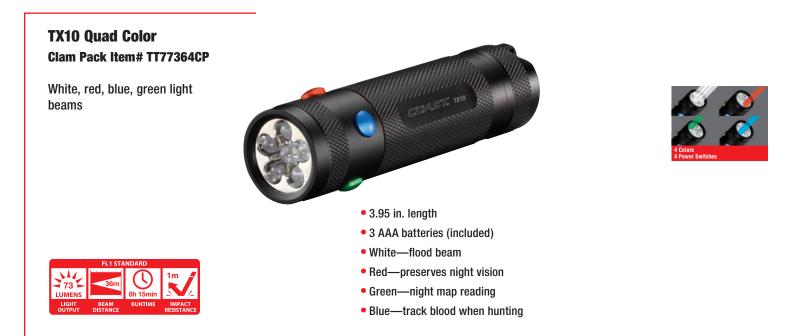

### **Dual Color**

COAST dual color lights have both clear, bright white LEDs and a red LED. The white LEDs are perfect for general use, while the red LED offers glare-free light. Because the red beam doesn't cause the pupils of the eye to constrict, it preserves night vision. This makes it useful for reading maps at night or for locating things outdoors or in a darkened room without the dazzling glare of a white light.

# **Glossary of LED Flashlight Icons**

| FINGERTIP SPEED FOCUS™                     | <b>FINGERTIP SPEED FOCUS</b> – <b>BEAM LOCK</b> <sup>™</sup> : Focusing system that allows you to adjust your light from flood to spot with just your fingertip. Lock the beam focus in any position you want.                                                 |
|--------------------------------------------|----------------------------------------------------------------------------------------------------------------------------------------------------------------------------------------------------------------------------------------------------------------|
| 4 Colors<br>4 Power Switches               | <b>4 COLORS, 4 POWER SWITCHES:</b> Our 4-color system combines one white LED, one red LED, one blue LED, one green LED, each color controlled with its own switch.                                                                                             |
| MAX BEAM™ OPTIC                            | MAX BEAM <sup>™</sup> OPTIC – BULLS-EYE SPOT <sup>™</sup> : It produces our Bulls-Eye Spot <sup>™</sup><br>beam giving you a great focused spot, while producing an outer ring of flood<br>light which allows you to see a broader area for added side vision. |
| MAX BEAM™ OPTIC                            | MAX-BEAM <sup>™</sup> OPTIC – WHITE FLOOD BEAM: Multiple LEDs project a wide, flood beam giving you the maximum amount of light with no dark spots.                                                                                                            |
| MAX BEAM® OPTIC                            | MAX-BEAM <sup>™</sup> OPTIC – WHITE INSPECTION BEAM: Produces a tight inspec-<br>tion beam, giving you the most useful light beam for short distance applica-<br>tions.                                                                                        |
| PURE BEAM <sup>TM</sup> FOCUSING OPTIC     | <b>PURE BEAM™ FOCUSING OPTIC – FLOOD BEAM / BULLS-EYE SPOT™:</b> Our patented focusing system that provides superior beam consistency from spot to flood, with no dark rings typically associated with focusing flashlights.                                   |
| OUICK-CYCLE SWITCH™<br>High & Low          | <b>QUICK-CYCLE SWITCH – HIGH &amp; LOW:</b> Allows you to select between a high output or a low output setting so you can choose the right level for your application.                                                                                         |
| OUICK-CYCLE SWITCH™<br>High / Strobe / Low | <b>QUICK-CYCLE SWITCH – HIGH, STROBE &amp; LOW:</b> Allows you to select be-<br>tween a high output, strobe, or low output setting so you can choose the right<br>level for your application.                                                                  |
| Twist to Focus                             | TWIST TO FOCUS: Our twist focusing system                                                                                                                                                                                                                      |
| White Flood & Red Spot Beam                | WHITE FLOOD AND RED SPOT BEAM: Our dual-color system combines five white LEDs with one red LED, each color controlled with its own switch.                                                                                                                     |
| White Flood & UV Spot Beam                 | WHITE FLOOD AND UV SPOT BEAM: Our dual-color system combines three white LEDs with three UV LEDs, each color controlled with its own switch.                                                                                                                   |