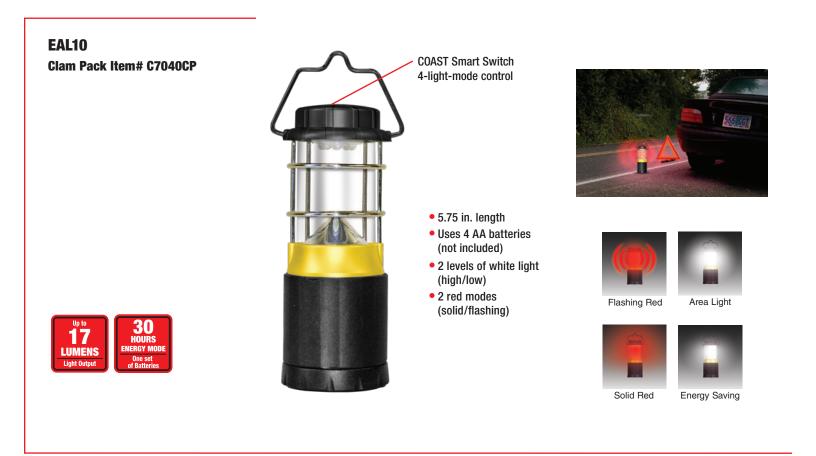

# LED Emergency Area Light Technology

Lets You Choose the Right Light for Every Situation

EAL15 **Clam Pack Item# C7050CP** 

60

LUMENS Light Outp

HOUR

**COAST Smart Switch** 5-light-mode control

- 7.50 in. height
- Uses 4 C batteries (not included)
- 3 levels of white light (high/medium/low) • 2 red modes
- (solid/flashing)

Solid Red

**Energy Saving** 

Emergency Red: Constant and Flashing