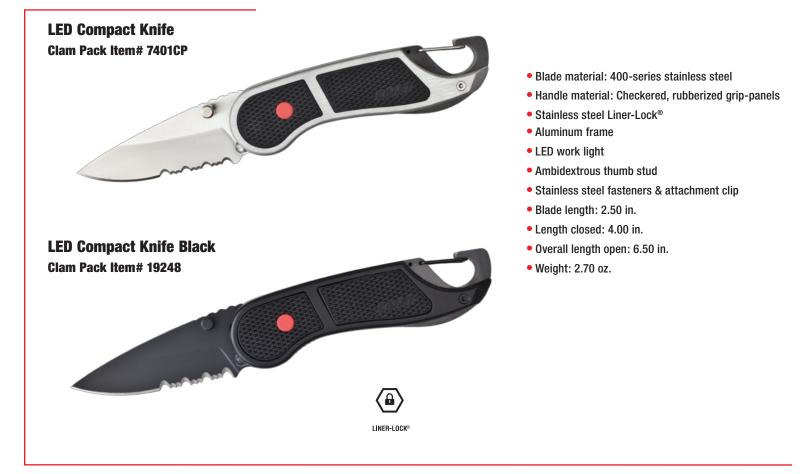

- Blade material: 400-series stainless steel
- Handle material: Nylon
- LED light
- Bottle opener
- Stainless steel frame
- Liner-Lock<sup>®</sup>
- Large nail nick for one-handed opening
- Hole for key-ring attachment
- Blade length: 1.12 in.
- Length closed: 3.00 in.
- Overall length open: 4.00 in.
- Weight: 1.20 oz.