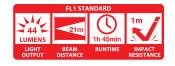

# **Glossary of LED Flashlight Icons**

| FINGERTIP SPEED FOCUS™                     | <b>FINGERTIP SPEED FOCUS</b> – <b>BEAM LOCK</b> <sup>™</sup> : Focusing system that allows you to adjust your light from flood to spot with just your fingertip. Lock the beam focus in any position you want.                                                 |
|--------------------------------------------|----------------------------------------------------------------------------------------------------------------------------------------------------------------------------------------------------------------------------------------------------------------|
| 4 Colors<br>4 Power Switches               | <b>4 COLORS, 4 POWER SWITCHES:</b> Our 4-color system combines one white LED, one red LED, one blue LED, one green LED, each color controlled with its own switch.                                                                                             |
| MAX BEAM™ OPTIC                            | MAX BEAM <sup>™</sup> OPTIC – BULLS-EYE SPOT <sup>™</sup> : It produces our Bulls-Eye Spot <sup>™</sup><br>beam giving you a great focused spot, while producing an outer ring of flood<br>light which allows you to see a broader area for added side vision. |
| MAX BEAM™ OPTIC                            | MAX-BEAM <sup>™</sup> OPTIC – WHITE FLOOD BEAM: Multiple LEDs project a wide, flood beam giving you the maximum amount of light with no dark spots.                                                                                                            |
| MAX BEAM® OPTIC                            | MAX-BEAM <sup>™</sup> OPTIC – WHITE INSPECTION BEAM: Produces a tight inspec-<br>tion beam, giving you the most useful light beam for short distance applica-<br>tions.                                                                                        |
| PURE BEAM <sup>TM</sup> FOCUSING OPTIC     | <b>PURE BEAM™ FOCUSING OPTIC – FLOOD BEAM / BULLS-EYE SPOT™:</b> Our patented focusing system that provides superior beam consistency from spot to flood, with no dark rings typically associated with focusing flashlights.                                   |
| OUICK-CYCLE SWITCH™<br>High & Low          | <b>QUICK-CYCLE SWITCH – HIGH &amp; LOW:</b> Allows you to select between a high output or a low output setting so you can choose the right level for your application.                                                                                         |
| OUICK-CYCLE SWITCH™<br>High / Strobe / Low | <b>QUICK-CYCLE SWITCH – HIGH, STROBE &amp; LOW:</b> Allows you to select be-<br>tween a high output, strobe, or low output setting so you can choose the right<br>level for your application.                                                                  |
| Twist to Focus                             | TWIST TO FOCUS: Our twist focusing system                                                                                                                                                                                                                      |
| White Flood & Red Spot Beam                | WHITE FLOOD AND RED SPOT BEAM: Our dual-color system combines five white LEDs with one red LED, each color controlled with its own switch.                                                                                                                     |
| White Flood & UV Spot Beam                 | WHITE FLOOD AND UV SPOT BEAM: Our dual-color system combines three white LEDs with three UV LEDs, each color controlled with its own switch.                                                                                                                   |