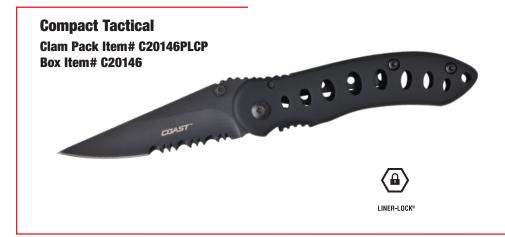

n.
- Length closed: 4.75 in.
- Overall length open: 8.25 in.
- Weight: 5.00 oz.



- Blade material: 7Cr17 stainless steel
- Handle material: G-10 with stainless steel frame & Double-Lock<sup>™</sup> Liner-Lock<sup>®</sup>
- Drop-point blade with thumb perch
- One-inch serrated blade segment
- Stainless steel fasteners
- Ambidextrous thumb-stud
- Deep-carry 3-position pocket clip
- Blade length: 3.50 in.
- Length closed: 4.75 in.
- Overall length open: 8.25 in.
- Weight: 5.00 oz.





- Blade material: 400-series stainless steel
- Handle material: Textured aluminum with stainless steel Lockback
- Ambidextrous nail-nick opening in blade
- Stainless steel fasteners
- Key-ring included
- Blade length: 2.00 in.
- Length closed: 2.12 in.
- Overall length open: 4.60 in.
- Weight: .70 oz.









- Blade material: 400-series stainless steel
- Handle material: Black stainless steel frame with stainless steel Liner-Lock®
- Ambidextrous thumb stud
- Stainless steel fasteners
- Stainless steel deep-carry pocket clip
- Blade length: 2.37 in.
- Length closed: 3.25 in.
- Overall length open: 5.75 in.
- Weight: 1.90 oz.



- Blade material: 7Cr17 high-carbon stainless steel
- Handle material: G-10 with stainless steel frame & Liner-Lock<sup>®</sup>
- Drop-point blade with thumb perch
- Stainless steel fasteners
- Deep-carry pocket clip
- Blade length: 2.50 in.
- Length closed: 3.50 in.
- Overall length open: 5.87 in.
- Weight: 2.10 oz.



- Blade material: 400-series stainless steel
- Handle material: Black nylon with stainless steel Liner-Lock®
- Ambidextrous thumb stud
- Stainless stee