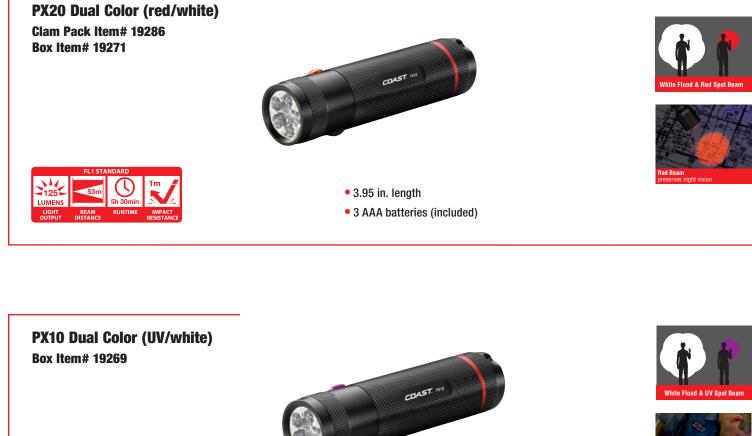

### **Dual Color**

COAST dual color lights have both clear, bright white LEDs and a red LED. The white LEDs are perfect for general use, while the red LED offers glare-free light. Because the red beam doesn't cause the pupils of the eye to constrict, it preserves night vision. This makes it useful for reading maps at night or for locating things outdoors or in a darkened room without the dazzling glare of a white light.