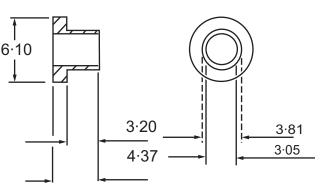

## Specification

- Breakdown Voltage Vbr Isolation Voltage External Depth Mounting Hole Dia Overall Width Package / Case Type
- : 1kV : 1kV : 30.2mm : 4mm : 44mm : TO-3 (4.37mm Bush) : Insulating Kit

MI 3023

3-38-32 GF.PPS

0.05 to 0.10 Thick

**Dimensions : Millimetres** 