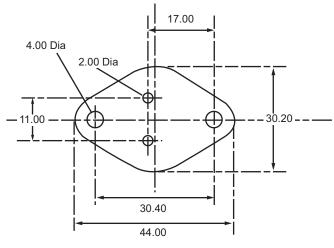

## Specification

- Breakdown Voltage Vbr Isolation Voltage External Depth Mounting Hole Dia Overall Width Package / Case Type
- : 1kV : 1kV : 30.2mm : 4mm : 44mm : TO-3 (4.37mm Bush) : Insulating Kit

MI 3023