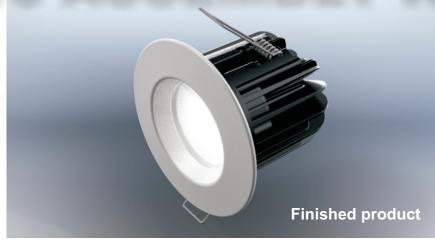

Once assembled, the DL Elite Mini MR16 product will be a superior replacement for Mr16, GU10 or incandescent downlights, suitable for residential and commercial new builds, refurbishments or retrofits. The DL Elite Mini is an energy efficient and zero maintenance light fitting, which is dimmable via approved mains dimmers, 1-10V & DALI+ controllers.