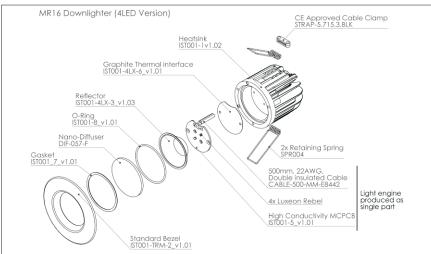

### **Product Overview**

Serenity Lighting announces the DL Elite Mini MR16 Assembly Kit to allow engineers and lighting fixture designers to experiment, design and optimise an MR16 product for their own production. The Assembly Kit contains all of the essential components to build a high specification LED-based MR16 unit with a selection of LED drivers and LED light engines. The flexibility of the MR16 kit is that you can create a bespoke LED fixture by simply adding your own LED light engine, driver, thermal interface material or reflector, so you are in control of the final product specification.

The standard kit comes with everything you need (except the light engine and LED driver which are supplied as options) to create an IP65 rated MR16 downlight suitable for Zones 1, 2 and 3.

The MR16 Kit is easy to assemble and is made of only the highest quality components, such as the latest graphite material for the thermal interface and CFD-optimised heat sink, to ensure high performance and longevity of the product.