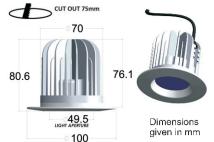

#### Product Options Pack Qty Height (mm) Width (mm) Depth (mm) Weight(kg) Product Name 100 180 140 0.5 MR16 ASSEMBLY KIT MR16-KIT001 MR16 4 LED LIGHT ENGINE 3000K PCB47-04-LXM8PW30 100 0.1 MR16 4 LED LIGHT ENGINE 4000K PCR47-04-1XW8PW40 0.1