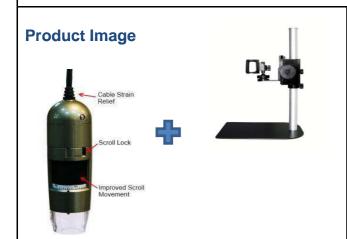

#### New features of the structure:

- Scroll lock
- Improved smooth and precise scroll wheel movement for better control
- Cable strain relief
- Improvement of strobe LED brightness control.