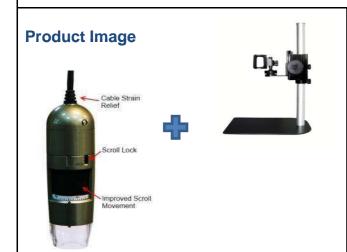

#### New features of the structure:

- Scroll lock
- Improved smooth and precise scroll wheel movement for better control
- Cable strain relief
- Improvement of strobe LED brightness control.