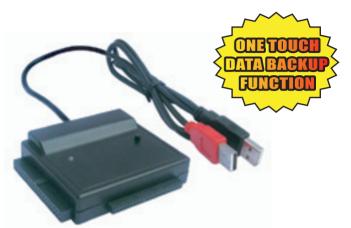

**Multifunctional Converter** 

Model: CD-350-COMBO

### Feature:

- ▶ One cable available for 2.5"/3.5"/5.25" IDE/SATA device
- Support USB2.0 to Serial ATA interface, transfer rate up to 480Mb/sec
- Support USB2.0 to IDE interface, transfer rate up to 480Mb/sec
- One button backup file function
- Bus power for 2.5" Hard Disk
- ▶ 5V/12V Power Supply for 3.5"/5.25" Device