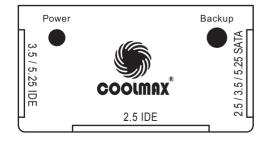

### Feature:

- ▶ One cable available for 2.5"/3.5"/5.25" IDE/SATA device
- Support USB2.0 to Serial ATA interface, transfer rate up to 480Mb/sec
- Support USB2.0 to IDE interface, transfer rate up to 480Mb/sec
- One button backup file function
- Bus power for 2.5" Hard Disk
- ▶ 5V/12V Power Supply for 3.5"/5.25" Device