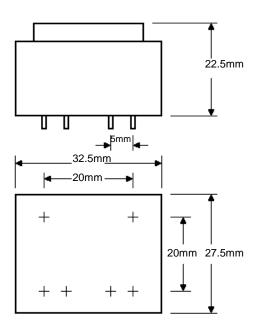

**Temperature range** : -10 to 70 Deg C

**Dimensions** : 32.5mm x 27.5mm x 22.5mm

**Standards**: VDE EN61558 and conforms with the provisions of the Low Voltage

: Directive of the Council of the European Communities of 19 February 1973.