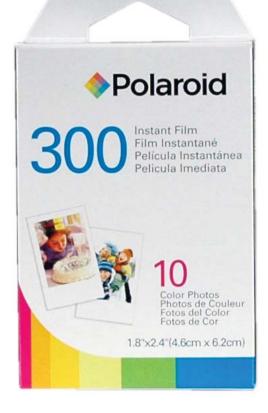

## Polaroid PIF 300 Instant Film

300 instant film works with the *Polaroid* 300 instant camera

## Features:

- ISO 800 business card size integral color film
- Glossy finish
- Works with Polaroid 300 Instant Cameras

## **Product Specifications:**

- Picture size: 2.1" x 3.4"
- Image size: 1.8" x 2.4"
- Available in packs of 10

It's creating meets sharing. It's expression meets conversation. It's more than your camera. It's more than your images. It's "Made in Polaroid".