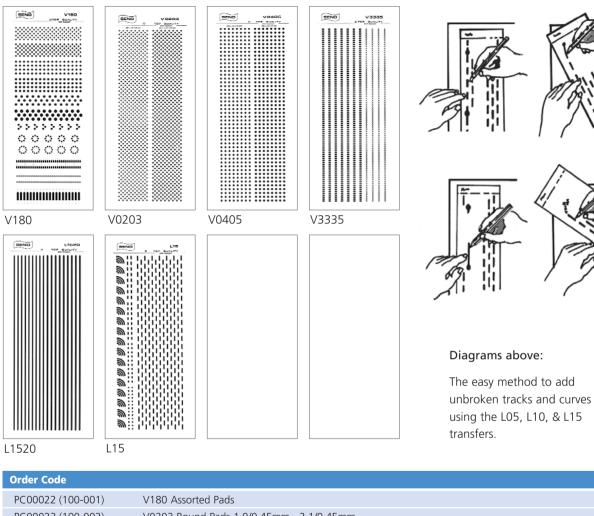

## ARTWORK AIDS

A range of the highest quality etch resist transfers for preparing PCB layouts. Circuits are prepared by rubbing down the transfers onto drafting film. The etch resist nature of the transfers means they may also be rubbed down directly onto copper clad boards. Sheet size 255 × 90mm.

| Order Code        |                                         |
|-------------------|-----------------------------------------|
| PC00022 (100-001) | V180 Assorted Pads                      |
| PC00023 (100-002) | V0203 Round Pads 1.9/0.45mm, 2.1/0.45mm |
| PC00024 (100-003) | V0405 Round Pads 2.5/0.45mm, 2.8/0.45mm |
| PC00025 (100-004) | V3335 DIL Pads                          |
| PC00027 (100-006) | L1520 Straight Tracks 1.5/2.0mm         |
| PC00026 (100-009) | L15 Tracks and Curves 1.5mm             |
|                   |                                         |