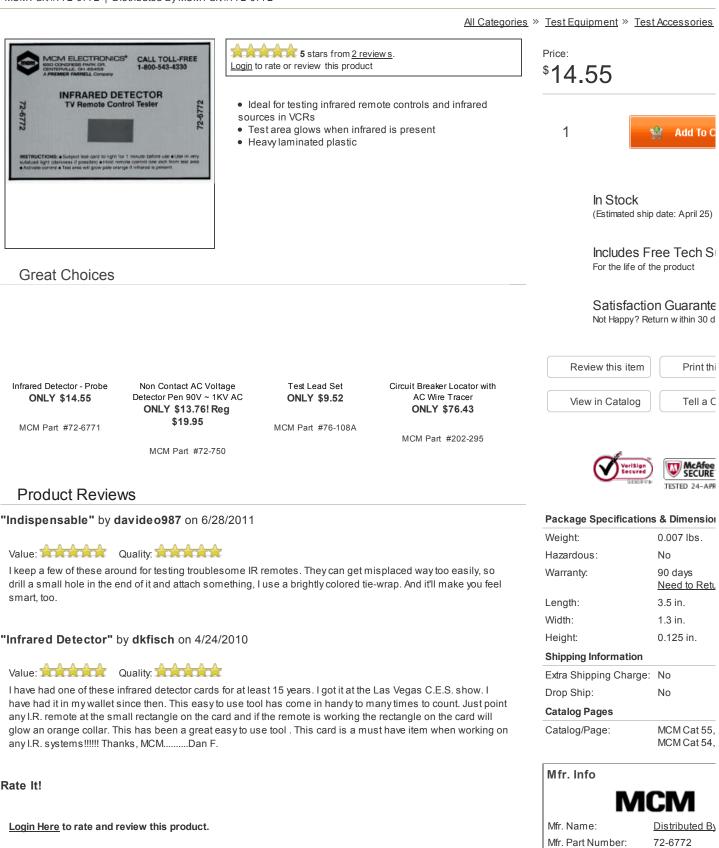

## Infrared Detector - Card

MCM Part #: 72-6772 | Distributed By MCM Part #: 72-6772

In Stock

In Stock

Infrared

Detector

Card

Distributed By MCM