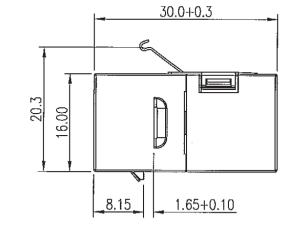

## Material

| Housing     | : High Impact Flame Retardant Plastic        |
|-------------|----------------------------------------------|
| Shielded    | : 0.25t Copper alloy with nickel plated      |
| Bracket     | : 0.3t SUS 301                               |
| PCB         | : FR4, 1.0mm Thickness                       |
| Jack Wiring | : Phosphor Bronze<br>Gold Over Nickel Plated |
|             |                                              |

## Electrical

| Current Rating        | : 1.5 Amps     |
|-----------------------|----------------|
| Insulation resistance | : 500mΩ Min.   |
| Contact Resistance    | : 20mΩ Max.    |
| DC Resistance         | : 0.1Ω Max.    |
| Exceed enhanced Cat   | .5 requirement |