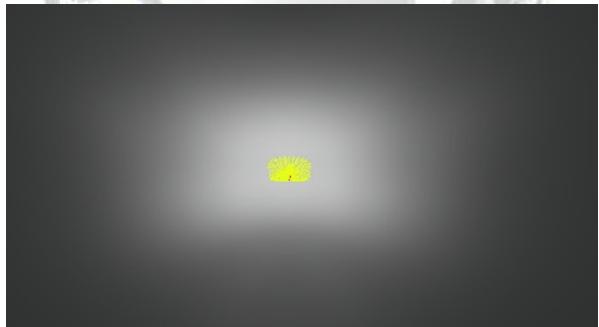

## STRADA-T-DN-OSL LENSES FOR OSRAM OSLON/SX LEDs

- Specially designed for Osram Oslon series of LEDs.
- Wide BATWING design with very and uniform light distribution. Planned to be used mixied with Strada-T-DW lenses for optimal streetlight patterns.
- ASYMMETRICAL design with excellent usable efficiency and beam control.
- Efficiently and easily fulfilling different requirements for urban and road lighting when mixed with Strada-T-DW.
- Comes with integrated positioning pins.
- Lens material optical grade PMMA with high UV and temperature resistance (105°C/220°F). Allows use of high current and temperature conditions.
- Best available optical efficiency, approximately 92%.
- Fastening to heat sink with or without PU foam adhesive tape of automotive grade, please select which suits the best for your needs.
- We advise customer to ensure the suitability and sufficiency of the bond in the end product. For example, mechanical stress, vibration and holes on the surface of the circuit boar weaken the strength of the tape.
- Please check fastening details from this link: (http://www.ledil.com/datasheets/DataSheet\_TAPE.pdf)

#### **LENS TYPES**

| NAME                 | ORDERING CODE                | FWHM Angle   |
|----------------------|------------------------------|--------------|
| Strada-T-DN-OSL      | C11415_Strada-T-DN-OSL       | approx. ±56° |
| Strada-T-DN-OSL-TAPE | CA11416_Strada-T-DN-OSL-tape | approx. ±56° |

#### MEASUREMENT DATA & DRAWING

© Ledil Oy - PRELIMINARY - Subject to change without prior notice

Ledil Oy Tehdaskatu 13 FIN-24100 SALO, Finland www.ledil.com email: ledil@ledil.com FAX: +358-2-733 8001