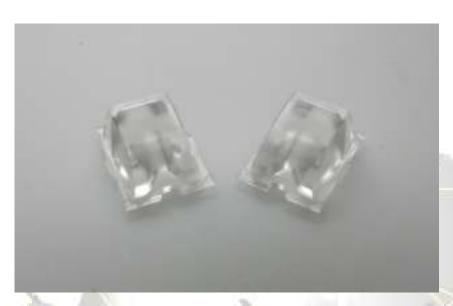

## STRADA-T-DN-OSL LENSES FOR OSRAM OSLON/SX LEDs

- Specially designed for Osram Oslon series of LEDs.
- Wide BATWING design with very and uniform light distribution. Planned to be used mixied with Strada-T-DW lenses for optimal streetlight patterns.
- ASYMMETRICAL design with excellent usable efficiency and beam control.
- Efficiently and easily fulfilling different requirements for urban and road lighting when mixed with Strada-T-DW.
- Comes with integrated positioning pins.
- Lens material optical grade PMMA with high UV and temperature resistance (105°C/220°F). Allows use of high current and temperature conditions.
- Best available optical efficiency, approximately 92%.
- Fastening to heat sink with or without PU foam adhesive tape of automotive grade, please select which suits the best for your needs.
- We advise customer to ensure the suitability and sufficiency of the bond in the end product. For example, mechanical stress, vibration and holes on the surface of the circuit boar weaken the strength of the tape.
- Please check fastening details from this link: (http://www.ledil.com/datasheets/DataSheet\_TAPE.pdf)