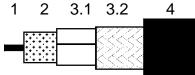

## Construction

| 1   | Inner conductor | Plain Copper                                |
|-----|-----------------|---------------------------------------------|
| 2   | Dielectric      | Foamed Polyethylene Insulation              |
| 3.1 | Screen          | Copper Tape                                 |
| 3.2 | Screen          | Copper Braid                                |
| 4   | Sheath          | PVC Sheath.                                 |
|     |                 | (LSF, LSZH, PE & UG options also available) |

## **MECHANICAL CHARACTERISTICS**

| 1. Inner conductor.<br>Diameter:      | 1.25 mm Plain Annealed Copper                                      |
|---------------------------------------|--------------------------------------------------------------------|
| 2. Insulation:                        |                                                                    |
| Diameter:                             | 5.70mm (Natural)                                                   |
| 3.1 Screen:<br>3.2 Screen:            | Plain copper foil tape<br>Plain Copper Wire Braid<br>Coverage >40% |
| 4. Sheath:                            |                                                                    |
| Diameter:                             | 8.10mm Nominal                                                     |
| 5. Cable:                             |                                                                    |
| Storage/operating temperature:        | -15°C to +70°C                                                     |
| Minimum installation temperature:     | -5 °C                                                              |
| Electrical characteristics            |                                                                    |
| DC resistance Inner conductor:        | ≤ 15 Ω/km @ 20°C                                                   |
| DC resistance Outer conductor:        | ≤ 13.5 Ω/km @ 20°C                                                 |
| Characteristic Impedance:             | 75 ± 30hm                                                          |
| Capacitance:                          | 60pF/m (nominal)                                                   |
| Velocity Ratio:                       | 0.81                                                               |
| Attenuation (d/B 100m @ 20°C<br>10Mhz | <1.6                                                               |
| 50Mhz                                 | <1.6                                                               |
| 100Mhz                                | <5.0                                                               |
| 200Mhz                                | <7.5                                                               |
| 460Mhz                                | <11.5                                                              |
| 860Mhz                                | <15.5                                                              |
| 1000Mhz                               | <17.0                                                              |
| 1750Mhz                               | <22.0                                                              |
| Return Loss                           |                                                                    |
| 5 – 470MHz                            | ≥23                                                                |
| 470 – 862MHz                          | ≥20                                                                |
| 862 – 2150MHz                         | ≥18                                                                |
|                                       | For further information call sales                                 |