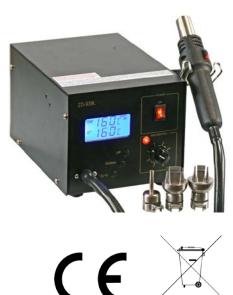

## D01841 – Hot Air SMD Rework Station with LCD Display

- A wide range of adjustment of the air flow rate and temperature permits soldering and desoldering of SMDs
- Closed loop control of temperature
- Automatic cooling mode Protects the heating element and handle when the power switch is turned off
- Supplied with 4 nozzles

**Contents:** Rework station with holder, hand piece and 1m tube, 4 x nozzles (Ø2.5, 4.4mm 10x10, 15x15mm QFP), mains lead and user instructions

## **Technical Data**

Air Pump: Capacity: Hot Air Temperature: Sensor Type: Hot Air Shaft Dia.: Dimensions (HxWxD): Supply Voltage: Diaphragm Pump 24 Litres/Minute 150 - 500°C K Thermocouple 21.5mm 150x160x225mm 220 - 240V