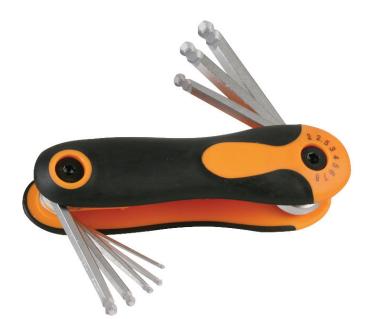

# 8 Piece Ball Point Hex Set

### Features

- Cushion handle
- · High quality chrome vanadium steel blades
- Chamfered ball point end allows user to work at angles up to 25°

### Contents

• Metric: 2mm, 2.5mm, 3mm, 4mm, 5mm, 6mm, 8mm