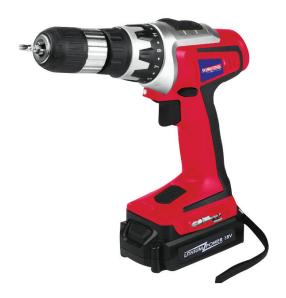

## 18V Combination Drill 2 × Batteries, UK Plug

A hammer drill and drill driver for drilling into masonry, concrete as well as wood, plastic and metal

## **Features**

- 16 Torque settings
- 2 Speed
- · 13mm Keyless chuck
- · LED Light
- · Forward, reverse and brake
- · Soft touch, non-slip coating
- Supplied with 2 × 1.3Ah Li-lon batteries, charger and blow moulded carry case