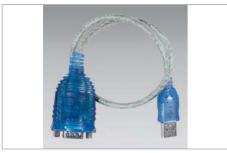

# **Software**



## **38SW-A Software for Multimeter 38XR-A**

- Windows software for transferring and processing data to/on a PC
- Extensive export function for processing measurement data, e.g. with MS Excel\*
  • RS-232 data cable included

Order No. 2727813



#### TM-SWA **Software for TMA10A** and TMD90A

- Windows software for transferring and processing displaying data to/on a PC
- RS-232 data cable included

Order No. 3027085



#### **USB-KIT2** Software for ACD-45PQ and **ACD-16 TRMS-PRO**

- Windows software for transferring and processing data to/on a PC
- data cable included

Order No. 3804929



# **RS-232 to USB Converter Cable**

Order No. 2389565



#### **Interface adapter** for TELARIS

• For connection to a PC via RS-232

Order No. 2145770



### **AMPRB-ET4 Earth Testing Accessory Kit**

• Supported product: TELARIS EARTH

Scope of supply:

1 x Carrying case

4 x Spikes (235 x Ø 10 mm),

1 x Test lead red (25 m)

1 x Test lead blue (25 m),

1 x Test lead green (5 m) 1 x Test lead black (5 m)

4 x Cable reel

4 x Crocodile clips

Order No. 3352363