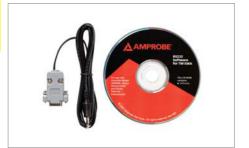

#### TM-SWA **Software for TMA10A** and TMD90A

- Windows software for transferring and processing displaying data to/on a PC
- RS-232 data cable included

Order No. 3027085