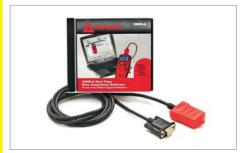

## **38SW-A Software for Multimeter 38XR-A**

- Windows software for transferring and processing data to/on a PC
- Extensive export function for processing measurement data, e.g. with MS Excel\*
  • RS-232 data cable included