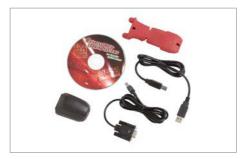

#### **USB-KIT2** Software for ACD-45PQ and **ACD-16 TRMS-PRO**

- Windows software for transferring and processing data to/on a PC
- data cable included

Order No. 3804929