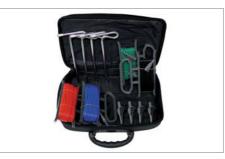

### **AMPRB-ET4 Earth Testing Accessory Kit**

• Supported product: TELARIS EARTH

Scope of supply:

1 x Carrying case

4 x Spikes (235 x Ø 10 mm),

1 x Test lead red (25 m)

1 x Test lead blue (25 m),

1 x Test lead green (5 m) 1 x Test lead black (5 m)

4 x Cable reel

4 x Crocodile clips

Order No. 3352363