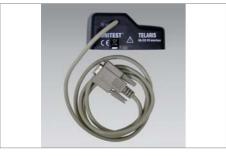

#### **Interface adapter** for TELARIS

• For connection to a PC via RS-232

Order No. 2145770