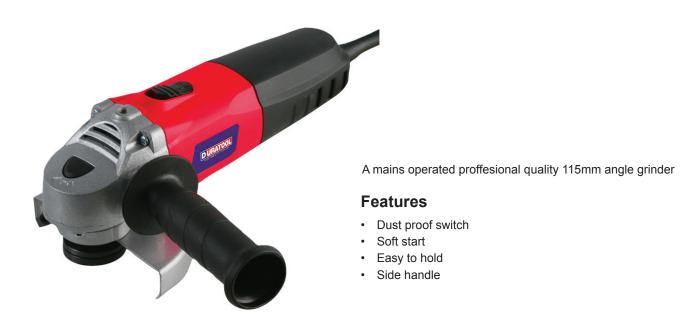

## 4 1/2" Angle Grinder 600W, UK Plug

## **Technical Specification**

| Voltage       | 230    |
|---------------|--------|
| Power input   | 600    |
| No Load Speed | 11,000 |
| Disc diameter | 115    |
| Bore          | 22.2   |
| Weight        | 2.3kg  |

## **Part Number Table**

| Description                           | Part Number |
|---------------------------------------|-------------|
| Grinder, Angle, 4 1/2", 600W, UK Plug | D00397      |

Important Notice: This data sheet and its contents (the "Information") belong to the members of the Premier Farnell group of companies (the "Group") or are licensed to it. No licence is granted for the use of it other than for information purposes in connection with the products to which it relates. No licence of any intellectual property rights is granted. The Information is subject to change without notice and replaces all data sheets previously supplied. The Information supplied is believed to be accurate but the Group assumes no responsibility for its accuracy or completeness, any error in or omission from it or for any use made of it. Users of this data sheet should check for themselves the Information and the suitability of the products for their purpose and not make any assumptions based on information included or omitted. Liability for loss or damage resulting from any reliance on the Information or use of it (including liability resulting from negligence or where the Group was aware of the possibility of such loss or damage arising) is excluded. This will not operate to limit or restrict the Group's liability for death or personal injury resulting from its negligence. DURATOOL is the registered trademark of the Group. @ Premier Farnell plc 2012.