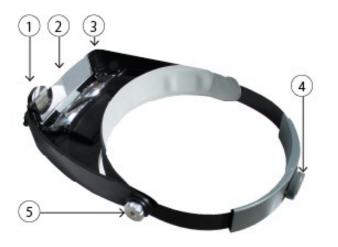

1 Monocle Lens: 7.5X

2 Fixed Lens: 1.5X

3 Flip-up Lens: 1.5X

- 4 Easy Adjustment for Head Strap by rotating knob
- 5 Adjustable Visor Lift Friction Knobs