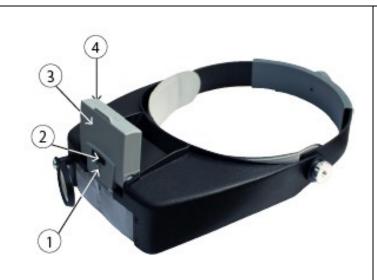

- 1 LED Sideways Swivel Pin
- 2 Illumination On/Off Switch
- 3 Tilting Illumination Head
- 4 Battery Cover: 2 x AAA batteries (not included)

Easy Adjustment for Head Strap by rotating knob

Fixed lens: 1.5X Flip-up lens: 1.5X Monocle lens: 7.5X