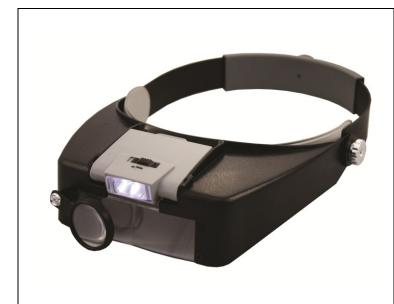

## Head Band Illuminated Magnifier: Manufacturers Code 59-650-747

This Superior Head Band Magnifier provides the following features:

Multi-coated Acrylic Lenses offer a choice of 4 magnification powers via combination of fixed , flip-up and monocle lenses: 1.5, 3.0, 9.0 and 10.5

Bright dual LED illumination
Tilt and Swivel LED adjustment
Visor can be lifted and lowered as required
Magnifier can be used when wearing glasses

The Headband Magnifier is most useful for Assembly and Inspection work and is also suitable for Hobbies, Crafts and general reading.