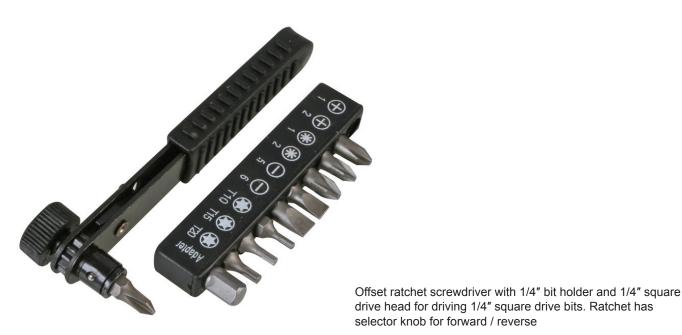

## Ratchet Screwdriver Set 11 Piece

## **Contents:**

Phillips : PH1, PH2
Pozi : PZ1, PZ2
Slotted : 5, 6mm
Torx : T10, T15, T20

1/4" Adaptor

Supplied in a handy plastic clip/holder