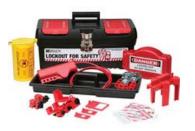

## Description for Personal Valve and Electrical Kit

Brady's Personal Valve & Electrical Lockout kit provides everything you need to lockout breakers, plugs and valves of various types and sizes. Components:

- 1 All Purpose Cable Lockout (50943)
- 1 1"- 6 1/2" Adjustable Gate Valve Lockout (64057)
- 1 1/2"- 2 1/2" Small Ball Valve Lockout (BS07A)
- 1 3-in-1 Plug Lockout (PLO23)
- 2 120/277V Clamp-On Breaker Lockouts w/ Cleats (65396)
- 1 480/600V Clamp-On Breaker Lockout w/ Cleat (65397)
- 2 Universal Multipole Breaker Lockouts (66321)
- 3 1" Group Lockout Hasps (65375)
- 3 Heavy Duty Lockout Tags (65520) w/ Nylon Cable Ties

1 - Medium Lockout Toolbox (105906)1- Plug Valve Lockout for stem dia up to 7/8" (113231)1- Plug Valve Lockout for stem dia 9/32" - 13/8" (113232)