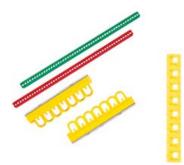

## Description for 480/600V Breaker Blocker Kit

Safely lock out your oversized and irregularly shaped switches with our 480-600V Breaker Blocker. Self-adhesive backed rails are permanently installed into electrical panels - simply clean panel surface and adhere - no drilling required! Color-coded blocking bars can be used to indicate if breaker is locked off (red) or on (green). Blocking bars are 7.6" long. Breaker Block Kit (90891) includes two 4" Yellow Mounting Rails (51264), one 7.6" Red Blocking Bar (90892), one 7.6" Green Blocking Bar (90893) and three alcohol wipes. Blocking Bar Holder (51265) sold separately.