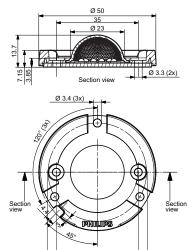

### Dimensional drawing

Fortimo LED SLM L19

Fortimo LED SLM L19

Specifications are subject to change without notice. Trademarks are the property of Koninklijke Philips Electronics N.V. or their respective owners.