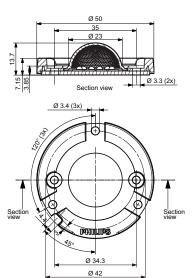

### Dimensional drawing

Fortimo LED SLM L19

Fortimo LED SLM L19

Specifications are subject to change without notice. Trademarks are the property of Koninklijke Philips Electronics N.V. or their respective owners.