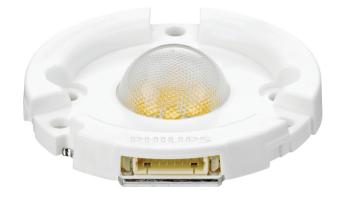

#### Fortimo LED SLM 2000 26W/827 L19 G2

Good lighting plays a vital role in attracting shoppers into the store and getting them to stay. Designed into luminaires, the Fortimo Spot LED range of lamps and drivers enhances the attractiveness of all kinds of merchandise thanks to its high color rendering index, perfect red rendering and tighter color consistency. Fortimo Spot LED's long lifetime and excellent lumen maintenance eliminate the hassle of relamping, and with minimized heat and UV in the beam, the merchandise can be illuminated more closely. The system also enables significant energy savings compared to halogen, and reduced maintenance compared to metal halide.